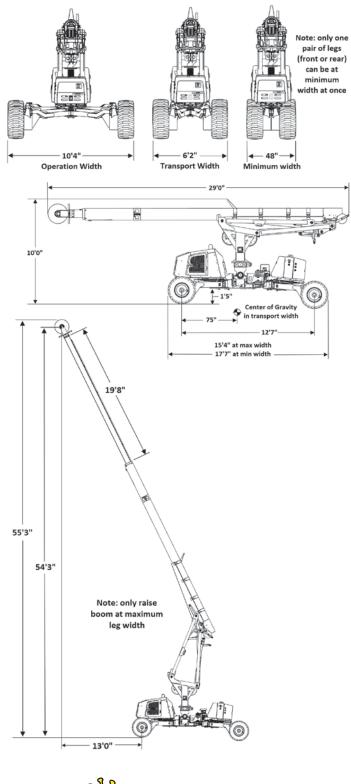

### **PHYSICAL SPECIFICATIONS**

• Traveling Length - 29 feet (8.84 m)

|                                 | 4-Wheel Drive Model<br>(Standard Tire Size – 31 x 15.5R15)                    |
|---------------------------------|-------------------------------------------------------------------------------|
| Undercarriage                   | Articulation                                                                  |
| Weight                          | 9,960 lbs (4,520 Kg)<br>Full Wet Weight                                       |
| Ground Pressure                 | 15.7 PSI (1.08 Bar) w/15.50-15 Tires                                          |
| Width<br>(Outside<br>Dimension) | Transport - 6 feet 2 inches (1.88 m)<br>Operating - 10 feet 4 inches (3.15 m) |
| Carrier Length                  | 15 feet 4 inches (4.67 m) - Variable<br>as Wheels Extend                      |
| Height                          | 10 feet (3.05 m)                                                              |