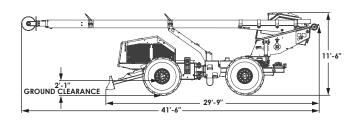

## **PHYSICAL SPECIFICATIONS**

• Traveling Length - 41 feet 6 inches (12.65 m)

|                        | 4-Wheel Drive Model<br>(Standard Tire Size – 28L x 26)                    |
|------------------------|---------------------------------------------------------------------------|
| Undercarriage          | Articulation                                                              |
| Weight                 | 24,820 lbs (11,260 Kg)<br>Full Wet Weight                                 |
| <b>Ground Pressure</b> | 6.7 PSI (0.46 Bar)                                                        |
| Width                  | Transport - 8 feet 6 inch (2.62 m)<br>Operating - 10 feet 4 inch (3.15 m) |
| Carrier Length         | 25 ft (7.62 m)                                                            |
| Height                 | 11 feet 6 inch (3.51 m)                                                   |