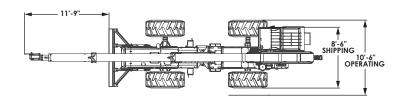

## **PHYSICAL SPECIFICATIONS**

• Traveling Length - 41 feet 6 inches (12.65 m)

|                        | 4-Wheel Drive Model<br>(Standard Tire Size – 28L x 26)                    |
|------------------------|---------------------------------------------------------------------------|
| Undercarriage          | Articulation                                                              |
| Weight                 | 24,820 lbs (11,260 Kg)<br>Full Wet Weight                                 |
| <b>Ground Pressure</b> | 6.7 PSI (0.46 Bar)                                                        |
| Width                  | Transport - 8 feet 6 inch (2.62 m)<br>Operating - 10 feet 4 inch (3.15 m) |
| Carrier Length         | 25 ft (7.62 m)                                                            |
| Height                 | 11 feet 6 inch (3.51 m)                                                   |