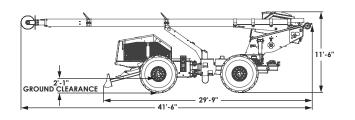

#### **PHYSICAL SPECIFICATIONS**

• Traveling Length - 41 feet 6 inches (12.65 m)

|                        | 4-Wheel Drive Model<br>(Standard Tire Size – 28L x 26)                    |
|------------------------|---------------------------------------------------------------------------|
| Undercarriage          | Articulation                                                              |
| Weight                 | 24,820 lbs (11,260 Kg)<br>Full Wet Weight                                 |
| <b>Ground Pressure</b> | 6.7 PSI (0.46 Bar)                                                        |
| Width                  | Transport - 8 feet 6 inch (2.62 m)<br>Operating - 10 feet 4 inch (3.15 m) |
| Carrier Length         | 25 ft (7.62 m)                                                            |
| Height                 | 11 feet 6 inch (3.51 m)                                                   |