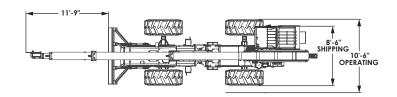

#### **PHYSICAL SPECIFICATIONS**

• Traveling Length - 41 feet 6 inches (12.65 m)

|                        | 4-Wheel Drive Model<br>(Standard Tire Size – 28L x 26)                    |
|------------------------|---------------------------------------------------------------------------|
| Undercarriage          | Articulation                                                              |
| Weight                 | 24,820 lbs (11,260 Kg)<br>Full Wet Weight                                 |
| <b>Ground Pressure</b> | 6.7 PSI (0.46 Bar)                                                        |
| Width                  | Transport - 8 feet 6 inch (2.62 m)<br>Operating - 10 feet 4 inch (3.15 m) |
| Carrier Length         | 25 ft (7.62 m)                                                            |
| Height                 | 11 feet 6 inch (3.51 m)                                                   |