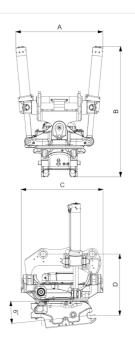

## Dimensions

| Dimension A,<br>Width | Dimension B,<br>Installation<br>height total | Dimension C,<br>Length | Dimension D,<br>Installation<br>height |
|-----------------------|----------------------------------------------|------------------------|----------------------------------------|
| 37,4 in               | 52,48 in                                     | 36,22 in               | 26,5 in                                |