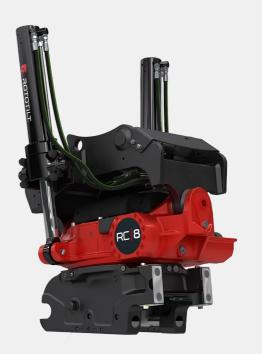

RC8

Date of printing 10/18/2023

## Technical data

NOTE: The photo shows a general example of the product.

| Machine weight, max                 | 50705 - 70550 lb      |  |
|-------------------------------------|-----------------------|--|
| Max bucket width                    | 79 in                 |  |
| Max breakout force                  | 44960 lbf             |  |
| Max breakout torque                 | 243395 ft.lb          |  |
| Weight (from)                       | 1676 lb               |  |
| Tilt angle (2x)                     | 40°                   |  |
| Rotation speed (1 rotation per)     | 8.0 s at 34 gpm       |  |
| Working pressure                    | 3626 psi              |  |
| Min hydraulic flow                  | 35.4 gpm              |  |
| Recommended hydraulic flow          | 35 gpm                |  |
| Number of lubrication points        | 5                     |  |
| Turning torque                      | 8.8 ft.lb at 3626 psi |  |
| Tilt torque double acting cylinders | 47720 ft.lb           |  |

The products in the photos may have additional accessories and features. Technical data and weights may vary depending on the configuration and equipment. We reserve the right to change specifications or designs without prior notice and assume no responsibility for any actual errors that may occur. There may be variations in product programs and equipment standards between the markets. For more information concerning current product specifications, local adaptations and special equipment, please contact your nearest sales office.