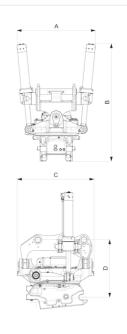

## Dimensions

| Dimension A,<br>Width | Dimension B,<br>Installation<br>height total | Dimension C,<br>Length | Dimension D,<br>Installation<br>height |
|-----------------------|----------------------------------------------|------------------------|----------------------------------------|
| 32,24 in              | 48,35 in                                     | 31,54 in               | 23,66 in                               |