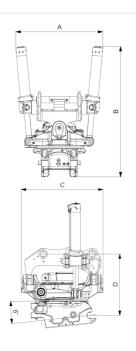

## Dimensions

| Dimension A,<br>Width | Dimension B,<br>Installation<br>height total | Dimension C,<br>Length | Dimension D,<br>Installation<br>height |
|-----------------------|----------------------------------------------|------------------------|----------------------------------------|
| 29,92 in              | 42,52 in                                     | 27,17 in               | 22,36 in                               |