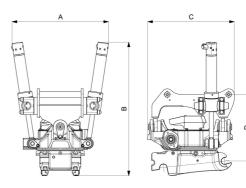

## Dimensions

| Dimension A,<br>Width | Dimension B,<br>Installation<br>height total | Dimension C,<br>Length | Dimension D,<br>Installation<br>height |
|-----------------------|----------------------------------------------|------------------------|----------------------------------------|
| 26,65 in              | 36,97 in                                     | 23,9 in                | 18,39 in                               |