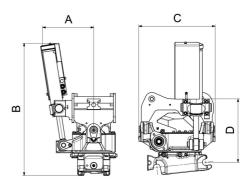

## Dimensions

| Dimension A,<br>Width | Dimension B,<br>Installation<br>height total | Dimension C,<br>Length | Dimension D,<br>Installation<br>height |
|-----------------------|----------------------------------------------|------------------------|----------------------------------------|
| 12,36 in              | 31,89 in                                     | 18,43 in               | 15,31 in                               |