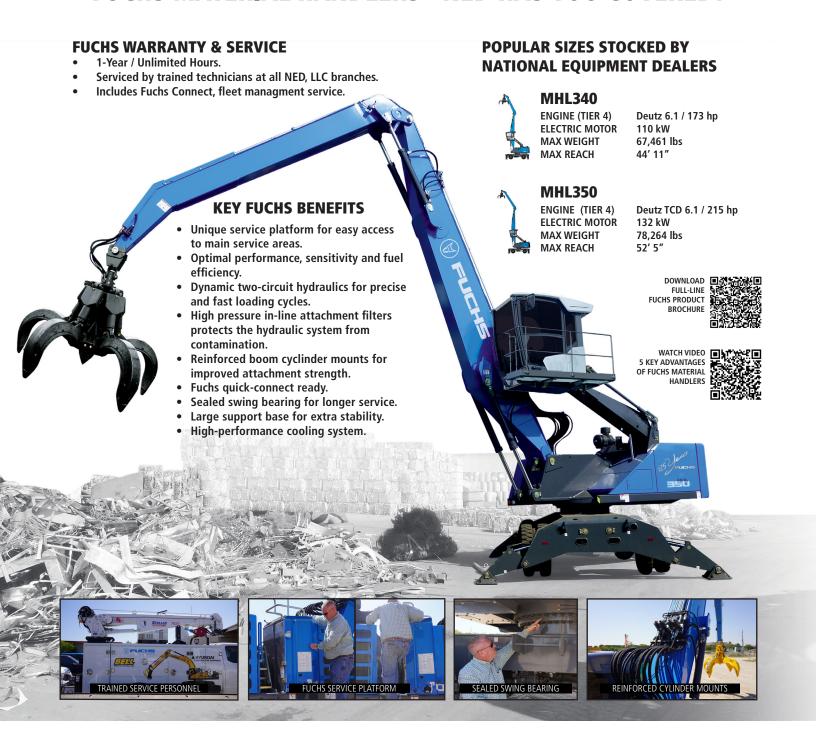

nedealers.com





## **FUCHS MATERIAL HANDLERS - NED HAS YOU COVERED!**



## **ABOUT NED, LLC**

National Equipment Dealers, LLC, [NED] is a large heavy equipment dealership with a long history of excellent customer service and support. Now under one name, NED is represented across five states with fourteen locations in Texas, North Carolina, South Carolina, Georgia, and Florida.

NED represents many brands of construction equipment, industrial equipment, and attachments. Some brands are represented across all locations, like Hyundai Construction Equipment, Bell Trucks, and XCMG. Other brands are represented in specific regions, including Manitou, Mustang, Gehl, Yanmar, Bomag, Dynapac, Sakai, Kinshoffer, Denis Cimaf, Werk Brau, Pemberton Attachments, Tana, Humdinger Equipment, Fuchs, Lamtrac, Builtrite Attachments, Rockland Attachments, Barko, Prinoth, K-Tec,