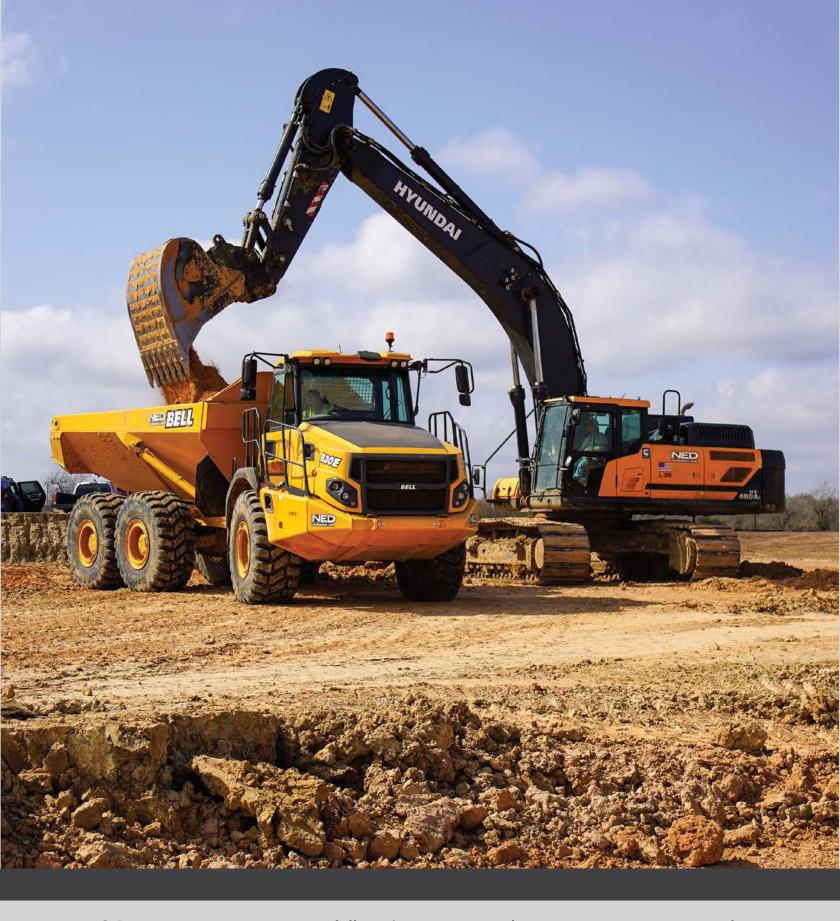

# Articulated Dump Trucks

Track Carriers

**Scrapers** Water Trucks

Bell Articulated Dump trucks, produced by Bell Equipment in South Africa, are recognized as a market-leader in the off-road haul truck market. Bell trucks are known for rugged reliability, proven fuel efficiency, unparalleled operator comfort, and excellent safety features.

NED, LLC is the largest Bell Truck Distributor in North America.

**Mechanical Broom Street Sweepers & Regenerative Air Sweepers** 

NED is an authorized Fiori dealer for NC, SC, GA, & FL.

**Site Dumpers & Concrete Mixers** 