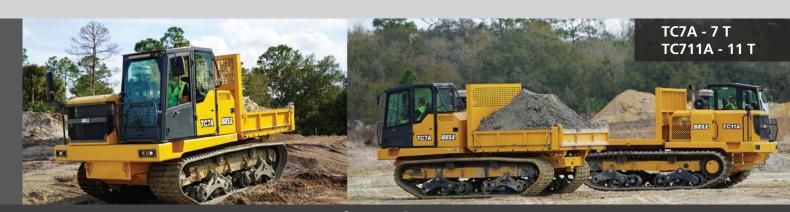

# Articulated Dump Trucks

Track Carriers

**Scrapers** Water Trucks

Bell Articulated Dump trucks, produced by Bell Equipment in South Africa, are recognized as a market-leader in the off-road haul truck market. Bell trucks are known for rugged reliability, proven fuel efficiency, unparalleled operator comfort, and excellent safety features.