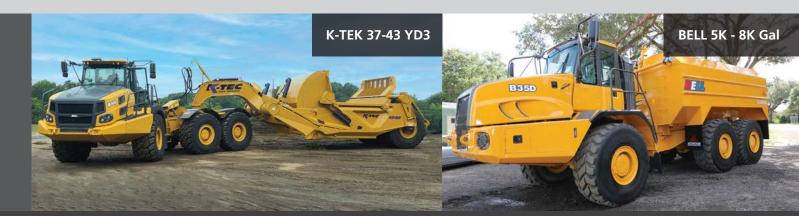

# Articulated Dump Trucks

Track Carriers

**Scrapers** Water Trucks

Bell Articulated Dump trucks, produced by Bell Equipment in South Africa, are recognized as a market-leader in the off-road haul truck market. Bell trucks are known for rugged reliability, proven fuel efficiency, unparalleled operator comfort, and excellent safety features.