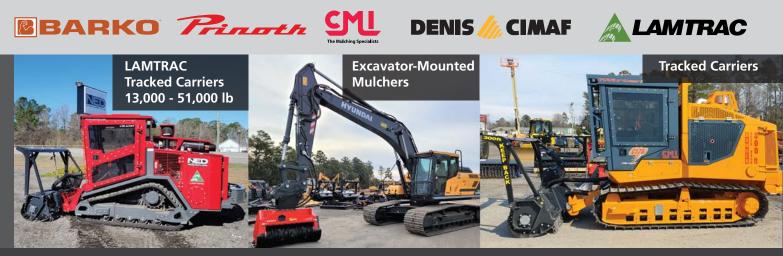

## **Forestry & Mulching Equipment**

NED is an authorized dealer for Prinoth, Barko & CMI.

NED is an authorized of Lamtrac & Denis Cimaf for select counties in NC, SC & FL.

NED is an authorized Jarraff by Prinoth dealer for select counties in NC, SC, GA & FL. NED is an authorized dealer for Rayco in FL only.