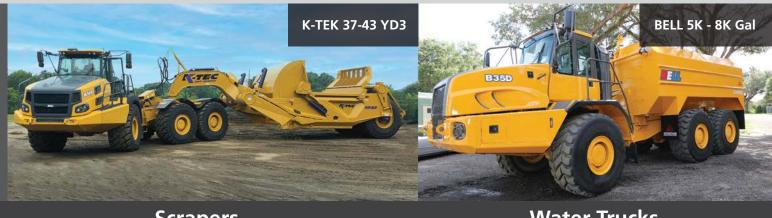

## **Track Carriers**

**Scrapers** 

Water Trucks

Bell Articulated Dump trucks, produced by Bell Equipment in South Africa, are recognized as a market-leader in the off-road haul truck market. Bell trucks are known for rugged reliability, proven fuel efficiency, unparalleled operator comfort, and excellent safety features. NED, LLC is the largest Bell Truck Distributor in North America.