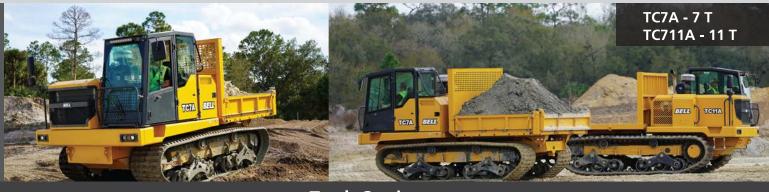

NED is an authorized Bell Truck dealer for select counties in NC, SC, GA, FL & TX.

**Articulated Dump Trucks** 

**Track Carriers** 

Water Trucks

Bell Articulated Dump trucks, produced by Bell Equipment in South Africa, are recognized as a market-leader in the off-road haul truck market. Bell trucks are known for rugged reliability, proven fuel efficiency, unparalleled operator comfort, and excellent safety features. **NED, LLC is the largest Bell Truck Distributor in North America.** 