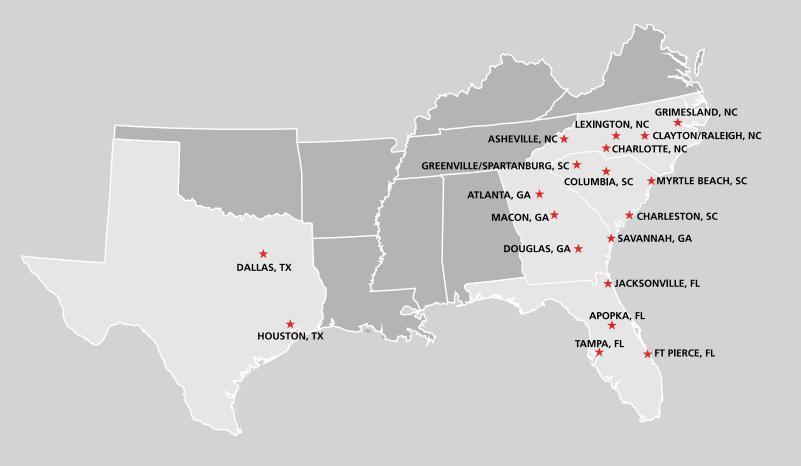

Through continued expansion, NED now spans five states and has nineteen servicing locations.

# **NED LOCATIONS**

- NC Charlotte, Clayton-Raleigh, Lexington, Grimesland, Asheville-Fletcher
- SC Wellford-Spartanburg, Columbia, Conway-Myrtle Beach, Summerville-Charleston
- FL Apopka-Orlando, Tampa, Fort Pierce, Jacksonville
- GA Richmond Hill-Savannah, Atlanta-Dallas, Douglas, Macon
- TX Houston, Dallas