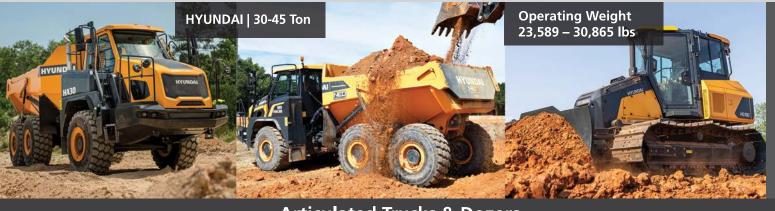

**Articulated Trucks & Dozers** 

**Hyundai Warranty**: 3-YR / 3,000-HR full machine warranty plus 5-YR / 10.000-HR structural guarantee on all excavators and wheel loaders. Hyundai wheel loaders feature a lifetime warranty on the articulation joint for the first owner.