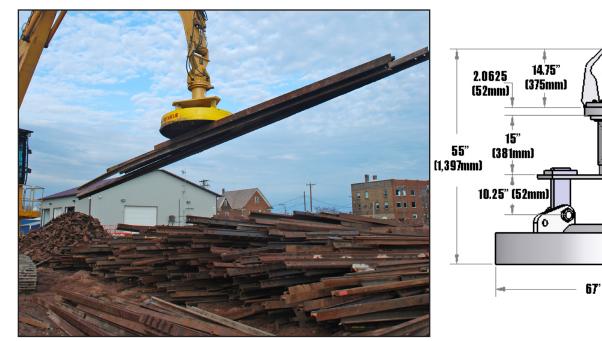

### MR 360°

The Builtrite™ Magnet Rotator is designed to significantly increase your production by allowing the operator to rotate the load, particularly useful when handling longer items like railroad rail, beam, pipe, etc. This unit makes stacking much more efficient and compact, taking less room in your yard. Meanwhile, trucks can be unloaded and loaded much more efficiently.

# **Magnet Rotator Specifications**

| Model  | Weight (without connector) |     |
|--------|----------------------------|-----|
|        | Lbs.                       | Kg. |
| MR 360 | 1,075                      | 489 |