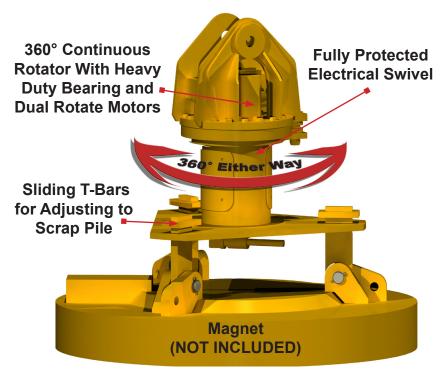

#### Key features include:

- 360° continuous rotation, using a heavy duty bearing. Our rotators are designed for the specific carrier they are mounted to, providing long life with minimal maintenance requirements.
- · Heavy duty electrical swivel, fully encased in a cylindrical housing with easy access.
- The electrical line is protected between the bottom plate and magnet.
- Designed to accomodate most makes and models of magnets.