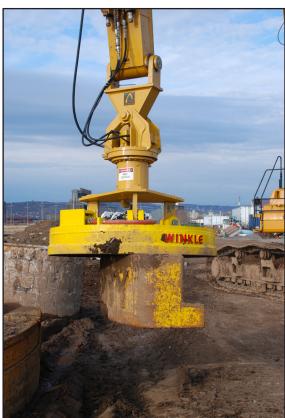

### MR 360°

The Builtrite™ Magnet Rotator is designed to significantly increase your production by allowing the operator to rotate the load, particularly useful when handling longer items like railroad rail, beam, pipe, etc. This unit makes stacking much more efficient and compact, taking less room in your yard. Meanwhile, trucks can be unloaded and loaded much more efficiently.

"We handle and process a large volume of rail, beam and skeletal plate. My Builtrite magnet rotators allow me to unload trucks safely and efficiently. It also allows us to stack these materials in a neat fashion, optimizing space. It has increased overall efficiency, in my estimation, by 30-40% with the added benefits of reducing operator fatigue, magnet wear and machine wear. This product is a must have for those handling similar items."