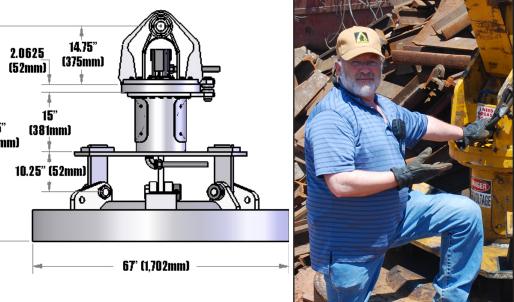

# **Magnet Rotator Specifications**

| Model  | Weight (without connector) |     |
|--------|----------------------------|-----|
|        | Lbs.                       | Kg. |
| MR 360 | 1,075                      | 489 |