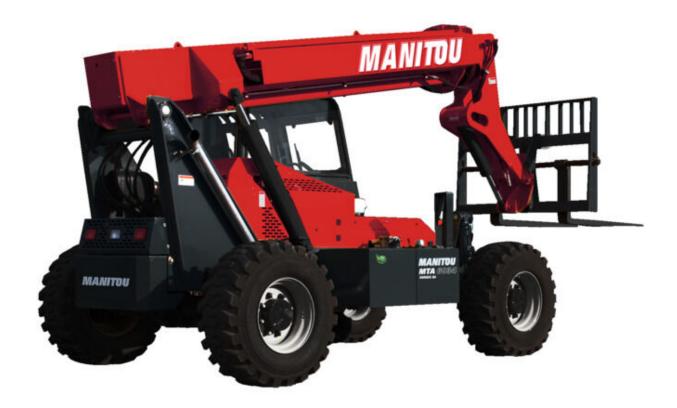

## MTA 6034 53

| Capacities                                  | Imperial                         |
|---------------------------------------------|----------------------------------|
| Max. capacity                               | 5999 lb                          |
| Max. lifting height                         | 34 ft 3 in                       |
| Max. outreach                               | 23 ft 3 in                       |
| Weight and dimensions                       |                                  |
| Overall length to carriage                  | l11 16 ft                        |
| Overall length (with forks)                 | l1 16 ft                         |
| Overall width                               | b1 7 ft 10 in                    |
| Overall height                              | h17 7 ft 9 in                    |
| Wheelbase                                   | y 9 ft 2 in                      |
| Ground clearance                            | m4 14 in                         |
| Overall cab width                           | b4 30 in                         |
| Tilt-up angle                               | a4 12 °                          |
| Tilt-down angle                             | a5 106°                          |
| External turning radius                     | Wa3 12 ft 6 in                   |
| Unladen weight (with forks)                 | 15113 lb                         |
| Standard tyres                              | 15 x 19.5                        |
| Frame levelling longitudinal +/-            | 10 °                             |
| Performances                                |                                  |
| Lifting                                     | 11 s                             |
| Lowering                                    | 8 s                              |
| Extension                                   | 10 s                             |
| Retraction                                  | 11 s                             |
| Crowd                                       | 4 s                              |
| Dump                                        | 3 s                              |
| Engine                                      |                                  |
| Engine brand                                | Deutz                            |
| Engine norm                                 | Stage IV / Tier 4 Final          |
| Engine model                                | TD3.6 L4                         |
| Number of cylinders / Capacity of cylinders | 4 - 0 in <sup>3</sup>            |
| Power (kW)                                  | 55.40 kW                         |
| Max. torque / Engine rotation               | 33.40 kW                         |
| Transmission                                | 330 Mill @ 330 lpm               |
| Transmission type                           | Torque Converter with powershift |
| Number of gears (forward / reverse)         | 3 / 3                            |
| Travel speed (laden)                        | 18 mi/h                          |
| Parking brake                               | SAHR                             |
| Service brake                               | Wet disc brakes                  |
| Axle Manufacturer                           | Dana                             |
|                                             | Dalid                            |
| Hydraulics                                  | Coornumn                         |
| Hydraulic pump type                         | Gear pump                        |
| Hydraulic flow / Pressure                   | 110 I/min / 3002 PSI             |
| Tank capacities                             | 0.1101                           |
| Engine oil                                  | 2 US gal                         |
| Hydraulic oil                               | 35 US gal                        |
| Fuel tank                                   | 29 US gal                        |
| Miscellaneous                               |                                  |
| Steering wheels (front / rear)              | 2/2                              |
| Drive wheels (front / rear)                 | 2/2                              |
| Safety cab homologation                     | ROPS/FOPS                        |
| Controls                                    | Single Joystick FNR              |