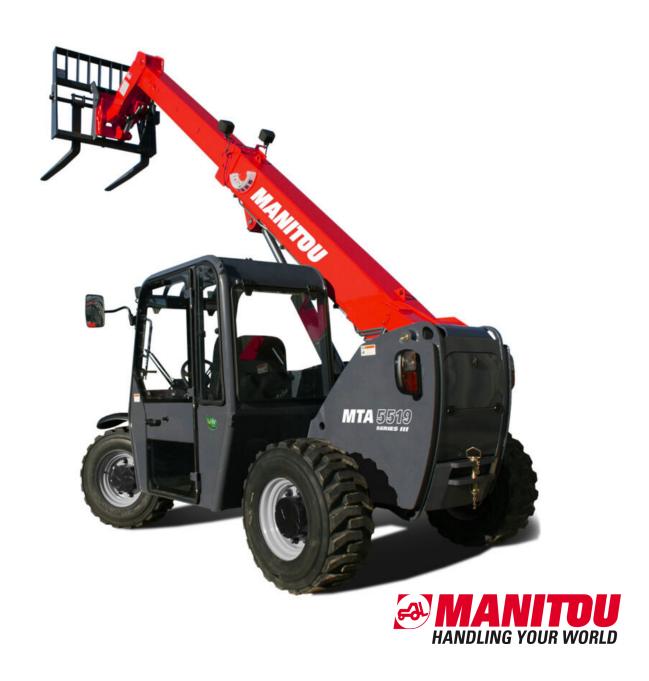

## MTA 5519 53

| Capacities                                                                                          |     | Imperial                                                                                 |
|-----------------------------------------------------------------------------------------------------|-----|------------------------------------------------------------------------------------------|
| Max. capacity                                                                                       |     | 5501 lb                                                                                  |
| Max. lifting height                                                                                 |     | 19 ft                                                                                    |
| Max. outreach                                                                                       |     | 11 ft                                                                                    |
| Weight and dimensions                                                                               |     |                                                                                          |
| Overall length to carriage                                                                          | l11 | 12 ft 4 in                                                                               |
| Overall length (with forks)                                                                         | I1  | 12 ft 4 in                                                                               |
| Overall width                                                                                       | b1  | 5 ft 11 in                                                                               |
| Overall height                                                                                      | h17 | 6 ft 4 in                                                                                |
| Wheelbase                                                                                           | у   | 7 ft 6 in                                                                                |
| Ground clearance                                                                                    | m4  | 10 in                                                                                    |
| Overall cab width                                                                                   | b4  | 28 in                                                                                    |
| Tilt-up angle                                                                                       | a4  | 12 °                                                                                     |
| Tilt-down angle                                                                                     | a5  | 100 °                                                                                    |
| •                                                                                                   |     | 11 ft                                                                                    |
| External turning radius                                                                             | Wa3 | 9700 lb                                                                                  |
| Unladen weight (with forks)                                                                         |     |                                                                                          |
| Standard tyres                                                                                      |     | 12 x 16.5                                                                                |
| Performances                                                                                        |     | 0.0                                                                                      |
| Lifting                                                                                             |     | 8 s                                                                                      |
| Lowering                                                                                            |     | 5 s                                                                                      |
| Extension                                                                                           |     | 7 s                                                                                      |
| Retraction                                                                                          |     | 6 s                                                                                      |
| Crowd                                                                                               |     | 4 s                                                                                      |
| Dump                                                                                                |     | 4 s                                                                                      |
| Engine                                                                                              |     |                                                                                          |
| Engine brand                                                                                        |     | Yanmar                                                                                   |
| Engine norm                                                                                         |     | Tier 4 final                                                                             |
| Engine model                                                                                        |     | 4TNV98                                                                                   |
| Number of cylinders / Capacity of cylinders                                                         |     | 4 - 0 in³                                                                                |
| Power (kW)                                                                                          |     | 50.70 kW                                                                                 |
| Max. torque / Engine rotation                                                                       |     | 235 Nm @ 235 rpm                                                                         |
| Transmission                                                                                        |     |                                                                                          |
| Transmission type                                                                                   |     | Hydrostatic                                                                              |
| Number of gears (forward / reverse)                                                                 |     | 2/2                                                                                      |
| Parking brake                                                                                       |     | SAHR                                                                                     |
| Service brake                                                                                       |     | Wet disc brakes                                                                          |
| Axle Manufacturer                                                                                   |     |                                                                                          |
| Hydraulics                                                                                          |     | Dana                                                                                     |
| Hydraulic pump type                                                                                 |     |                                                                                          |
|                                                                                                     |     | Gear pump                                                                                |
| Hydraulic flow / Pressure                                                                           |     |                                                                                          |
| Tank capacities                                                                                     |     | Gear pump<br>83 I/min / 3350 PSI                                                         |
| Tank capacities Engine oil                                                                          |     | Gear pump<br>83 I/min / 3350 PSI<br>2 US gal                                             |
| Tank capacities  Engine oil  Hydraulic oil                                                          |     | Gear pump<br>83 I/min / 3350 PSI<br>2 US gal<br>18 US gal                                |
| Tank capacities Engine oil                                                                          |     | Gear pump<br>83 I/min / 3350 PSI<br>2 US gal                                             |
| Tank capacities  Engine oil  Hydraulic oil  Fuel tank  Miscellaneous                                |     | Gear pump<br>83 I/min / 3350 PSI<br>2 US gal<br>18 US gal<br>17 US gal                   |
| Tank capacities  Engine oil  Hydraulic oil Fuel tank  Miscellaneous  Steering wheels (front / rear) |     | Gear pump<br>83 I/min / 3350 PSI<br>2 US gal<br>18 US gal<br>17 US gal<br>2 / 2          |
| Tank capacities  Engine oil  Hydraulic oil  Fuel tank  Miscellaneous                                |     | Gear pump<br>83 I/min / 3350 PSI<br>2 US gal<br>18 US gal<br>17 US gal<br>2 / 2<br>2 / 2 |
| Tank capacities  Engine oil  Hydraulic oil Fuel tank  Miscellaneous  Steering wheels (front / rear) |     | Gear pump<br>83 I/min / 3350 PSI<br>2 US gal<br>18 US gal<br>17 US gal<br>2 / 2          |