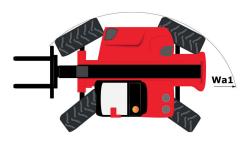

l  Fuel tank  Miscellaneous                                |     | Gear pump<br>83 I/min / 3350 PSI<br>2 US gal<br>18 US gal<br>17 US gal                   |
| Tank capacities  Engine oil  Hydraulic oil Fuel tank  Miscellaneous  Steering wheels (front / rear) |     | Gear pump<br>83 I/min / 3350 PSI<br>2 US gal<br>18 US gal<br>17 US gal<br>2 / 2          |
| Tank capacities  Engine oil  Hydraulic oil  Fuel tank  Miscellaneous                                |     | Gear pump<br>83 I/min / 3350 PSI<br>2 US gal<br>18 US gal<br>17 US gal<br>2 / 2<br>2 / 2 |
| Tank capacities  Engine oil  Hydraulic oil Fuel tank  Miscellaneous  Steering wheels (front / rear) |     | Gear pump<br>83 I/min / 3350 PSI<br>2 US gal<br>18 US gal<br>17 US gal<br>2 / 2          |

## MTA 5519 S3 - Dimensional drawing



MTA 5519 S3 - Load chart

## Load Chart imperial







Siège Social 430 rue de l'Aubinière - 44150 Ancenis Cedex - France Tel: +33(0)2 40 09 10 11 - Fax: +33 (0)2 40 09 10 97 www.manitou.com



This brochure describes versions and configuration options for Manitou products which may be fitted with different equipment. The equipment described in this brochure may be standard, optional or not available depending on version. Manitou reserves the right to change the specifications shown and described at any time and without prior warning. The manufacturer is not liable for the specifications given. For more information, contact your Manitou dealer. Non-contractual document. Product descriptions may differ from actual products. List of specifications is not comprehensive. The logos and visua