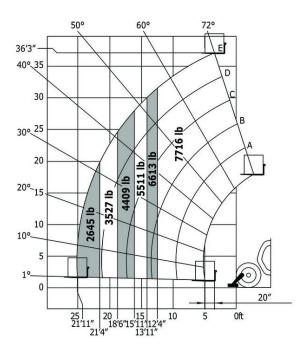

## MT 1135 ST5 - Load chart

Machine on stabilisers with forks - with levelling device Imperial

Siège Social 430 rue de l'Aubinière - 44150 Ancenis Cedex - France Tel: +33(0)2 40 09 10 11 - Fax: +33 (0)2 40 09 10 97 www.manitou.com