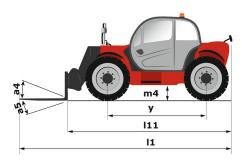

## MT 1135 ST5 - Dimensional drawing

## MT 1135 ST5

|                                                              | MT 1135 S15 - Created on March 8, 2022 at 5:32:5  |
|--------------------------------------------------------------|---------------------------------------------------|
| Capacities                                                   | Imperial                                          |
| Max. capacity                                                | 7716 lb                                           |
| Max. lifting height                                          | 36 ft 3 in                                        |
| Max. outreach                                                | 25 ft 5 in                                        |
| Breakout force with bucket                                   | 6070 daN                                          |
| Weight and dimensions                                        | 0070 dain                                         |
|                                                              | 17.67:-                                           |
| Overall length to carriage                                   | l11 17 ft 7 in                                    |
| Overall width                                                | b1 7 ft 6 in                                      |
| Overall height                                               | h17 7 ft 11 in                                    |
| Wheelbase                                                    | y 0 in                                            |
| Ground clearance                                             | m4 1 ft 5 in                                      |
| Overall cab width                                            | b4 2 ft 11 in                                     |
| Tilt-up angle                                                | a4 16°                                            |
| Tilt-down angle                                              | a5 110°                                           |
| External turning radius (over tyres)                         | Wa1 12 ft 7 in                                    |
| Unladen weight (with forks)                                  | 18761 lb                                          |
| Tyres type                                                   | Pneumatic                                         |
| Standard tyres                                               | Alliance 400/80 - 24 - 162A8                      |
| Forks length / width / section                               | 1 / e / s 47 in x 5 in / 2 in                     |
| Performances                                                 | 17 C7 0 47 III X 0 III 7 Z III                    |
| Lifting                                                      | 8 s                                               |
| Lowering                                                     | 6.50 s                                            |
| Extension                                                    | 12.50 s                                           |
|                                                              |                                                   |
| Retraction                                                   | 9 s                                               |
| Crowd                                                        | 4 s                                               |
| Dump                                                         | 4 s                                               |
| Engine                                                       |                                                   |
| Engine brand                                                 | Deutz                                             |
| Engine norm                                                  | Stage V                                           |
| Engine model                                                 | TCD 3.6                                           |
| Number of cylinders / Capacity of cylinders                  | 4 - 221 in <sup>3</sup>                           |
| I.C. Engine power rating - Power (kW)                        | 100 Hp / 75 kW                                    |
| Max. torque / Engine rotation                                | 410 Nm @ 1600 rpm                                 |
| Drawbar pull (Laden)                                         | 8450 daN                                          |
| Transmission                                                 |                                                   |
| Transmission type                                            | Torque Converter                                  |
| Number of gears (forward / reverse)                          | 4/4                                               |
| Max. travel speed                                            | 15 mi/h                                           |
| Parking brake                                                | Automatic Negative Hand-brake                     |
| •                                                            | Oil-immersed multi-discs braking on front & re    |
| Service brake                                                | OII-IMMeised multi-discs diaking on front & le    |
| Hydraulics                                                   |                                                   |
| Hydraulic pump type                                          | Gear pump                                         |
| Hydraulic flow / Pressure                                    | 125 I/min / 3916 PSI                              |
| Tank capacities                                              |                                                   |
| Engine oil                                                   | 3 US gal                                          |
| Hydraulic oil                                                | 37 US gal                                         |
| Fuel tank                                                    | 32 US gal                                         |
| DEF tank capacity                                            | 6 US gal                                          |
| Noise and vibration                                          |                                                   |
| Noise at driving position (LpA)                              | 77 dB                                             |
| Noise to environment (LwA)                                   | 104 dB                                            |
| Vibration on hands/arms                                      | < 2.50 m/s <sup>2</sup>                           |
| Miscellaneous                                                | · 2.00 III/3                                      |
| Steering wheels (front / rear)                               | 2/2                                               |
|                                                              |                                                   |
| Drive wheels (front / rear) Safety / Safety cab homologation | 2 / 2<br>Standard EN 15000 / ROPS - FOPS cab (lev |
|                                                              |                                                   |