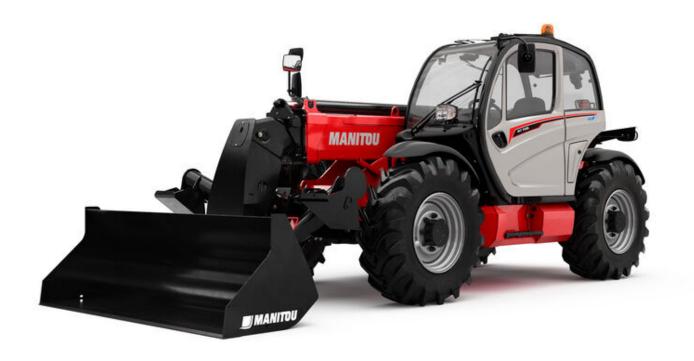

Technical sheet:

## MT 1135 ST5

|                                                              | MT 1135 S15 - Created on March 8, 2022 at 5:32:5  |
|--------------------------------------------------------------|---------------------------------------------------|
| Capacities                                                   | Imperial                                          |
| Max. capacity                                                | 7716 lb                                           |
| Max. lifting height                                          | 36 ft 3 in                                        |
| Max. outreach                                                | 25 ft 5 in                                        |
| Breakout force with bucket                                   | 6070 daN                                          |
| Weight and dimensions                                        | 0070 dain                                         |
|                                                              | 17.67:-                                           |
| Overall length to carriage                                   | l11 17 ft 7 in                                    |
| Overall width                                                | b1 7 ft 6 in                                      |
| Overall height                                               | h17 7 ft 11 in                                    |
| Wheelbase                                                    | y 0 in                                            |
| Ground clearance                                             | m4 1 ft 5 in                                      |
| Overall cab width                                            | b4 2 ft 11 in                                     |
| Tilt-up angle                                                | a4 16°                                            |
| Tilt-down angle                                              | a5 110°                                           |
| External turning radius (over tyres)                         | Wa1 12 ft 7 in                                    |
| Unladen weight (with forks)                                  | 18761 lb                                          |
| Tyres type                                                   | Pneumatic                                         |
| Standard tyres                                               | Alliance 400/80 - 24 - 162A8                      |
| Forks length / width / section                               | 1 / e / s 47 in x 5 in / 2 in                     |
| Performances                                                 | 17 C7 0 47 III X 0 III 7 Z III                    |
| Lifting                                                      | 8 s                                               |
| Lowering                                                     | 6.50 s                                            |
| Extension                                                    | 12.50 s                                           |
|                                                              |                                                   |
| Retraction                                                   | 9 s                                               |
| Crowd                                                        | 4 s                                               |
| Dump                                                         | 4 s                                               |
| Engine                                                       |                                                   |
| Engine brand                                                 | Deutz                                             |
| Engine norm                                                  | Stage V                                           |
| Engine model                                                 | TCD 3.6                                           |
| Number of cylinders / Capacity of cylinders                  | 4 - 221 in <sup>3</sup>                           |
| I.C. Engine power rating - Power (kW)                        | 100 Hp / 75 kW                                    |
| Max. torque / Engine rotation                                | 410 Nm @ 1600 rpm                                 |
| Drawbar pull (Laden)                                         | 8450 daN                                          |
| Transmission                                                 |                                                   |
| Transmission type                                            | Torque Converter                                  |
| Number of gears (forward / reverse)                          | 4/4                                               |
| Max. travel speed                                            | 15 mi/h                                           |
| Parking brake                                                | Automatic Negative Hand-brake                     |
| •                                                            | Oil-immersed multi-discs braking on front & re    |
| Service brake                                                | OII-IMMeised multi-discs diaking on front & le    |
| Hydraulics                                                   |                                                   |
| Hydraulic pump type                                          | Gear pump                                         |
| Hydraulic flow / Pressure                                    | 125 I/min / 3916 PSI                              |
| Tank capacities                                              |                                                   |
| Engine oil                                                   | 3 US gal                                          |
| Hydraulic oil                                                | 37 US gal                                         |
| Fuel tank                                                    | 32 US gal                                         |
| DEF tank capacity                                            | 6 US gal                                          |
| Noise and vibration                                          |                                                   |
| Noise at driving position (LpA)                              | 77 dB                                             |
| Noise to environment (LwA)                                   | 104 dB                                            |
| Vibration on hands/arms                                      | < 2.50 m/s <sup>2</sup>                           |
| Miscellaneous                                                | · 2.00 III/3                                      |
| Steering wheels (front / rear)                               | 2/2                                               |
|                                                              |                                                   |
| Drive wheels (front / rear) Safety / Safety cab homologation | 2 / 2<br>Standard EN 15000 / ROPS - FOPS cab (lev |
|                                                              |                                                   |