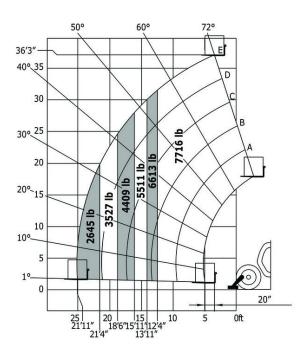

## MT 1135 HA Easy ST5 - Dimensional drawing

MT 1135 HA Easy ST5 - Load chart

Machine on stabilisers with forks - with levelling device Imperial

Siège Social 430 rue de l'Aubinière - 44150 Ancenis Cedex - France Tel: +33(0)2 40 09 10 11 - Fax: +33 (0)2 40 09 10 97 www.manitou.com