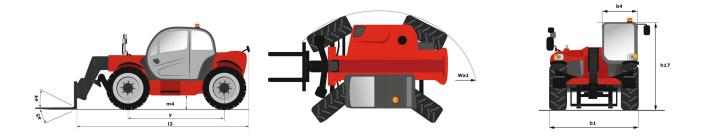

## MT 1135 HA EASY ST5

|                                             | MTTT35 H | A Easy S15 - Created on March 8, 2022 at 5:32:15 PM 01 |
|---------------------------------------------|----------|--------------------------------------------------------|
|                                             |          | Imporial                                               |
| Capacities                                  |          | Imperial                                               |
| Max. capacity                               |          | 7716 lb                                                |
| Max. lifting height                         |          | 36 ft 3 in                                             |
| Max. outreach                               |          | 25 ft 5 in                                             |
| Breakout force with bucket                  |          | 6400 daN                                               |
| Weight and dimensions                       |          |                                                        |
| Overall length to carriage                  | l11      | 17 ft 7 in                                             |
| Overall width                               | b1       | 7 ft 6 in                                              |
| Overall height                              | h17      | 7 ft 11 in                                             |
| Wheelbase                                   | у        | 9 ft 5 in                                              |
| Ground clearance                            | m4       | 1 ft 4 in                                              |
| Overall cab width                           | b4       | 2 ft 11 in                                             |
| Tilt-up angle                               | a4       | 16 °                                                   |
| Tilt-down angle                             | a5       | 114 °                                                  |
| External turning radius (over tyres)        | Wa1      | 12 ft                                                  |
| Unladen weight (with forks)                 |          | 19654 lb                                               |
| Tyres type                                  |          | Pneumatic                                              |
| Standard tyres                              |          | Alliance 400/80 - 24 - 162A8                           |
| Forks length / width / section              | l/e/s    | 47 in x 5 in / 2 in                                    |
| Performances                                | 17 6 7 5 | 47 m x 0 m / 2 m                                       |
| Lifting                                     |          | 8.50 s                                                 |
|                                             |          | 7 s                                                    |
| Lowering<br>Extension                       |          | 13 s                                                   |
|                                             |          |                                                        |
| Retraction                                  |          | 9 s                                                    |
| Crowd                                       |          | 3 s                                                    |
| Dump                                        |          | 3 s                                                    |
| Engine                                      |          |                                                        |
| Engine brand                                |          | Deutz                                                  |
| Engine norm                                 |          | Stage V / Tier 4 final                                 |
| Engine model                                |          | TD 3,6 L                                               |
| Number of cylinders / Capacity of cylinders |          | 4 - 221 in <sup>3</sup>                                |
| I.C. Engine power rating - Power (kW)       |          | 75 Hp / 55.40 kW                                       |
| Max. torque / Engine rotation               |          | 330 Nm @ 1600 rpm                                      |
| Drawbar pull (Laden)                        |          | 8000 daN                                               |
| Transmission                                |          |                                                        |
| Transmission type                           |          | Hydrostatic                                            |
| Number of gears (forward / reverse)         |          | 3 / 2                                                  |
| Max. travel speed                           |          | 15 mi/h                                                |
| Parking brake                               |          | Automatic parking brake                                |
| Service brake                               |          | Oil-Immersed multi-discs braking on front axles        |
| Hydraulics                                  |          |                                                        |
| Hydraulic pump type                         |          | Gear pump                                              |
| Hydraulic flow / Pressure                   |          | 125 l/min / 3916 PSI                                   |
| Tank capacities                             |          |                                                        |
| Engine oil                                  |          | 3 US gal                                               |
| Hydraulic oil                               |          | 37 US gal                                              |
| Fuel tank                                   |          | 32 US gal                                              |
| Noise and vibration                         |          |                                                        |
| Noise at driving position (LpA)             |          | 78 dB                                                  |
| Noise to environment (LwA)                  |          | 103 dB                                                 |
| Vibration on hands/arms                     |          | < 2.50 m/s²                                            |
| Compatible platform                         |          |                                                        |
| Platform capacity                           | Q        | 2205 lb                                                |
| Number of people (inside)                   | •        | 3                                                      |
| Platform dimensions (length x width)        | lp / ep  | 6561 ft 8 in x 3937 ft                                 |
| Platform weight*                            | · F / FF | 2535 lb                                                |
| Miscellaneous                               |          |                                                        |
| Steering wheels (front / rear)              |          | 2/2                                                    |
| Drive wheels (front / rear)                 |          | 2/2                                                    |
| Safety / Safety cab homologation            |          | Standard EN 15000 / ROPS - FOPS cab (level 2)          |
| Controls                                    |          | JSM                                                    |
|                                             |          | Data indicated with basket basket, except max.         |
| Additional information                      |          | capacity, lifting height and offset.                   |
|                                             |          | · · · · ·                                              |

## MT 1135 HA Easy ST5 - Dimensional drawing

MT 1135 HA Easy ST5 - Load chart

Machine on stabilisers with forks - with levelling device Imperial

Siège Social 430 rue de l'Aubinière - 44150 Ancenis Cedex - France Tel: +33(0)2 40 09 10 11 - Fax: +33 (0)2 40 09 10 97 www.manitou.com