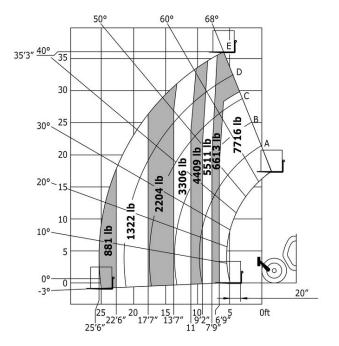

## MT 1135 HA Easy ST5 - Dimensional drawing

MT 1135 HA Easy ST5 - Load chart

Machine on stabilisers with forks - with levelling device Imperial

Siège Social 430 rue de l'Aubinière - 44150 Ancenis Cedex - France Tel: +33(0)2 40 09 10 11 - Fax: +33 (0)2 40 09 10 97 www.manitou.com