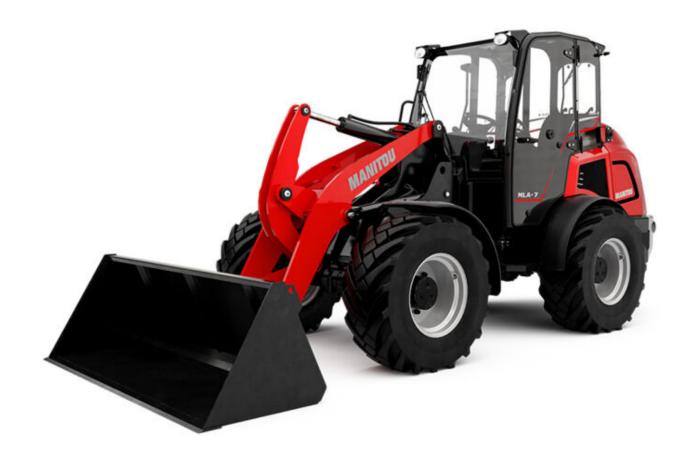

## **MLA 7-75 H-Z**

|                                                                  | MLA | 7-75 H-Z - Created on March 7, 2022 at 7:58:09 PM |  |
|------------------------------------------------------------------|-----|---------------------------------------------------|--|
| Capacities                                                       |     | Imperial                                          |  |
| Static tipping load with bucket (straight)                       |     | 7447 lb                                           |  |
| Static tipping load with bucket (full turn)                      |     | 5778 lb                                           |  |
| Static tipping load with forks (straight)                        |     | 6043 lb                                           |  |
| Static tipping load with forks (full turn)                       |     | 4793 lb                                           |  |
| Max. height of bucket pivot point                                | h35 | 11 ft 5 in                                        |  |
| Max. lifting height (below forks)                                | h3  | 10 ft 9 in                                        |  |
| Breakout force with bucket                                       |     | 5906 daN                                          |  |
| Veight and dimensions                                            |     | 0,000 dai.1                                       |  |
| Inladen weight (with forks) with 4-post canopy                   |     | 10540 lb                                          |  |
| Inladen weight (with forks)                                      |     | 10919 lb                                          |  |
| Overall length to carriage (without hitch)                       | 13  | 14 ft 7 in                                        |  |
| Vheelbase                                                        | у   | 6 ft 9 in                                         |  |
| erall width of 4 posts canopy                                    | b22 | 4 ft 2 in                                         |  |
| Overall cab width                                                | b4  | 4 ft 2 in                                         |  |
| Overall width (over tyres)                                       | b1  | 5 ft 9 in                                         |  |
| Overall height with FOPS removed and ROPS folded                 | h36 | 6 ft 6 in                                         |  |
| Overall height with 4 posts canopy                               | h38 | 8 ft 2 in                                         |  |
| Overall height with cab                                          | h17 |                                                   |  |
| -                                                                |     | 8 ft 2 in                                         |  |
| ilt-up angle                                                     | a4  | 45 °                                              |  |
| ilt-down angle                                                   | a5  | 45 °                                              |  |
| uticulation angle                                                |     | 45 °                                              |  |
| Fround clearance                                                 | m4  | 1 ft                                              |  |
| ingine                                                           |     |                                                   |  |
| ingine brand                                                     |     | Deutz                                             |  |
| ingine model                                                     |     | TD_3_6_L4                                         |  |
| invironmental norm                                               |     | Stage 3B                                          |  |
| lumber of cylinders / Capacity of cylinders                      |     | 4 - 220 in³                                       |  |
| C. Engine power rating / Power (kW)                              |     | 74.30 Hp / 55.40 kW                               |  |
| Max. torque / Engine rotation                                    |     | 330 Nm / 1600 rpm                                 |  |
| ingine cooling system                                            |     | 2 radiators water + hydraulic oil                 |  |
| ransmission                                                      |     |                                                   |  |
| ransmission type                                                 |     | Hydrostatic                                       |  |
| lumber of gears (forward / reverse)                              |     | 2 / 2                                             |  |
| Max. travel speed (may vary according to applicable regulations) |     | 19 mi/h                                           |  |
| ravel speed (laden)                                              |     | 12 mi/h                                           |  |
| Differential lock                                                |     | Machine Lock Rear & front                         |  |
| Parking brake                                                    |     | Manual                                            |  |
| lydraulics                                                       |     |                                                   |  |
| lydraulic pump type                                              |     | Gear pump                                         |  |
| lydraulic flow - Pressure                                        |     | 70 l/min / 2901 PSI                               |  |
| ligh-Flow Option (I/min)                                         |     | 110 l/min                                         |  |
| rive hydraulic system pressure                                   |     | 5511 PSI                                          |  |
| ank capacities                                                   |     |                                                   |  |
| lydraulic oil                                                    |     | 20 US gal                                         |  |
| Fuel tank                                                        |     | 27 US gal                                         |  |
| loise and vibration                                              |     |                                                   |  |
| /ibration to whole hand/arm                                      |     | < 2.50 m/s²                                       |  |
| Miscellaneous                                                    |     |                                                   |  |
| Safety cab homologation                                          |     | ROPS - FOPS cab (level 1)                         |  |