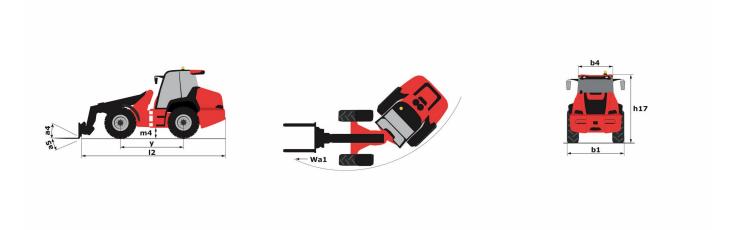

## MLA 7-75 H-Z - Dimensional drawing

Siège Social 430 rue de l'Aubinière - 44150 Ancenis Cedex - France Tel: +33(0)2 40 09 10 11 - Fax: +33 (0)2 40 09 10 97 www.manitou.com

This brochure describes versions and configuration options for Manitou products which may be fitted with different equipment. The equipment described in this brochure may be standard, optional or not available depending on version. Manitou reserves the right to change the specifications shown and described at any time and without prior warning. The manufacturer is not liable for the specifications given. For more information, contact your Manitou dealer. Non-contractual document. Product descriptions may differ from actual products. List of specifications is not comprehensive. The logos and visual identity of the company are the property of Manitou and may not be used without authorisation. All rights reserved. The photos and diagrams contained in thisbrochure are provided for information only.