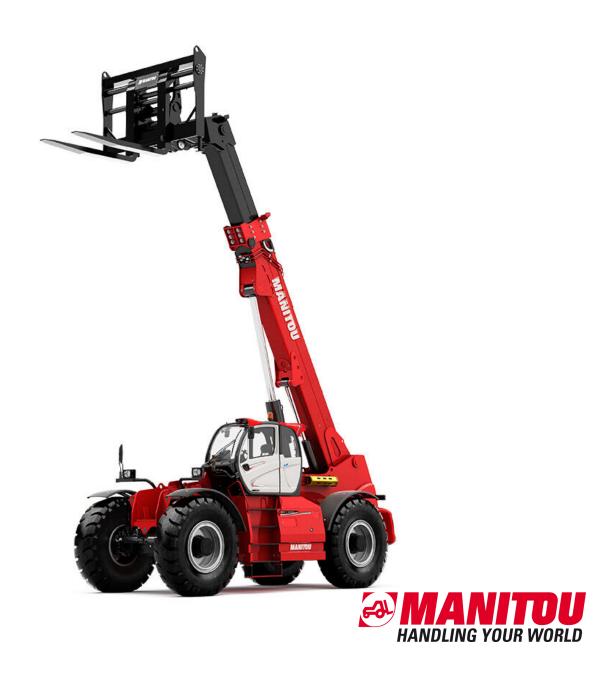

## **MHT 12330**

|                                             | M     | HT 12330 - Created on March 8, 2022 at 5:25:21 PM UT   |
|---------------------------------------------|-------|--------------------------------------------------------|
| Capacities                                  |       | Imperial                                               |
| Max. capacity                               |       | 72753 lb                                               |
|                                             |       | 47 in                                                  |
| Load centre of gravity                      | C     |                                                        |
| Max. lifting height                         |       | 39 ft 1 in                                             |
| Max. outreach                               |       | 21 ft 8 in                                             |
| Weight and dimensions                       |       |                                                        |
| Overall length                              | l1    | 27 ft 6 in                                             |
| Unladen weight (with forks)                 |       | 108027 lb                                              |
| Ground clearance                            | m4    | 1 ft 11 in                                             |
| Wheelbase                                   | у     | 16 ft 1 in                                             |
| Length to face of forks                     | 12    | 27 ft 6 in                                             |
| Overall width                               | b1    | 9 ft 9 in                                              |
| Overall height                              | h17   | 11 ft 10 in                                            |
| Overall cab width                           | b4    | 3 ft 2 in                                              |
| Tilt-down angle                             | a5    | 100 °                                                  |
| Tilt-up angle                               | a4    | 10 °                                                   |
| External turning radius (over tyres)        | Wa1   | 24 ft 4 in                                             |
|                                             | b15   |                                                        |
| Outer turning radius (with forks)           |       | 30 ft 7 in                                             |
| Forks length / width / section              | I/e/s | 94 in x 4 in / 10 in                                   |
| Frame levelling corrector                   | a9    | 6 °                                                    |
| Wheels                                      |       |                                                        |
| Standard tyres                              |       | 21.00 R35                                              |
| Number of front wheels / rear wheels        |       | 2 / 2                                                  |
| Steering wheels (front / rear)              |       | 4 / 4                                                  |
| Drive wheels (front / rear)                 |       | 2 / 2                                                  |
| Steering mode                               |       | 2 wheel steer, 4 wheel steer, Crab mode                |
| Engine                                      |       |                                                        |
| Engine brand                                |       | Deutz                                                  |
| Engine norm                                 |       | Stage V / Tier 4 final                                 |
| Engine model                                |       | TCD 6.1 L6                                             |
| Number of cylinders / Capacity of cylinders |       | 6 - 372 in³                                            |
| I.C. Engine power rating / Power (kW)       |       | 245 Hp / 180 kW                                        |
| Max. torque / Engine rotation               |       | 1000 Nm@1450 rpm                                       |
| Engine cooling system                       |       | Water                                                  |
|                                             |       | 2                                                      |
| Number of batteries                         |       |                                                        |
| Battery / Batteries capacity                |       | 12 V / 180 Ah                                          |
| Drawbar pull (Laden)                        |       | 28400 daN                                              |
| Transmission                                |       |                                                        |
| Transmission type                           |       | Hydrostatic with Powershift                            |
| Number of gears (forward / reverse)         |       | 3 / 3                                                  |
| Max. travel speed                           |       | 16 mi/h                                                |
| Parking brake                               |       | Automatic negative parking brake                       |
| Service brake                               |       | Oil-immersed multi-discs braking on front & rear axles |
| Gradeability (laden)                        |       | 36 %                                                   |
| Hydraulics                                  |       |                                                        |
| Hydraulic pump type                         |       | Load sensing pump                                      |
| Hydraulic flow - Pressure                   |       | 310 I/min - 5076 PSI                                   |
| Tank capacities                             |       |                                                        |
| Engine oil                                  |       | 6 US gal                                               |
| Hydraulic oil                               |       | 151 US gal                                             |
| Fuel tank                                   |       | 151 US gal                                             |
|                                             |       | -                                                      |
| Diesel Exhaust fluid (AdBlue® type)         |       | 8 US gal                                               |
| Noise and vibration                         |       |                                                        |
| Noise at driving position (LpA)             |       | 80 dB                                                  |
| Noise to environment (LwA)                  |       | 107 dB                                                 |
| Vibration on hands/arms                     |       | < 2.50 m/s <sup>2</sup>                                |
| Vibration on Hariday anno                   |       |                                                        |
| Miscellaneous                               |       |                                                        |
|                                             |       | ROPS - FOPS cab (level 2)                              |
| Miscellaneous                               |       | ROPS - FOPS cab (level 2)<br>JSM                       |