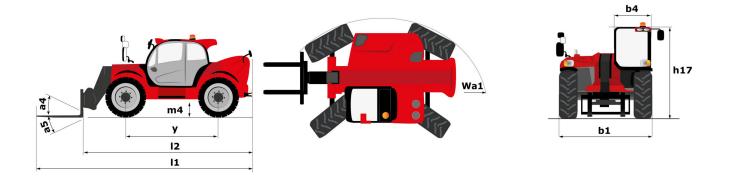

## MHT 12330 - Dimensional drawing

Siège Social 430 rue de l'Aubinière - 44150 Ancenis Cedex - France Tel: +33(0)2 40 09 10 11 - Fax: +33 (0)2 40 09 10 97 www.manitou.com

This brochure describes versions and configuration options for Manitou products which may be fitted with different equipment. The equipment described in this brochure may be standard, optional or not available depending on version. Manitou reserves the right to change the specifications shown and described at any time and without prior warning. The manufacturer is not liable for the specifications given. For more information, contact your Manitou dealer. Non-contractual document. Product descriptions may differ from actual products. List of specifications is not comprehensive. The logos and visual identity of the company are the property of Manitou and may not be used without authorisation. All rights reserved. The photos and diagrams contained in thisbrochure are provided for information only.