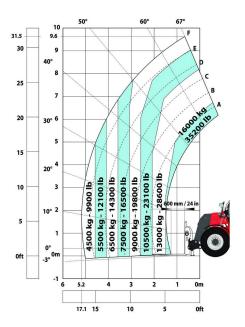

## MHT 10160 ST5 - Load chart

Machine on tyres with forks LC 600 mm (Imperial)

Machine on tyres with forks LC 1200 mm Imperial

Machine on tyres with 3-hook jib 16000 kg (Imperial)