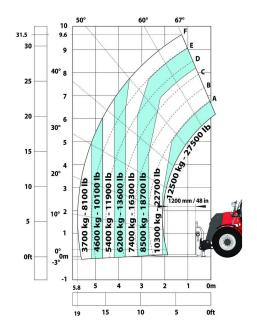

## MHT 10160 ST5 - Load chart

Machine on tyres with forks LC 600 mm (Imperial)

Machine on tyres with forks LC 1200 mm Imperial

Machine on tyres with 3-hook jib 16000 kg (Imperial)