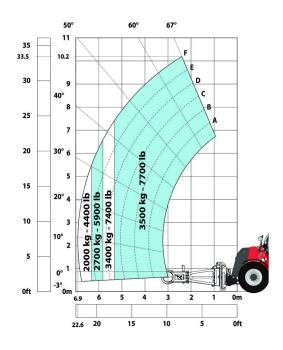

## Machine on tyres with tyre handler TH 51 (Imperial)

Machine on tyres with cylinder handler CH 4 (Imperial)

Siège Social 430 rue de l'Aubinière - 44150 Ancenis Cedex - France Tel: +33(0)2 40 09 10 11 - Fax: +33 (0)2 40 09 10 97 www.manitou.com