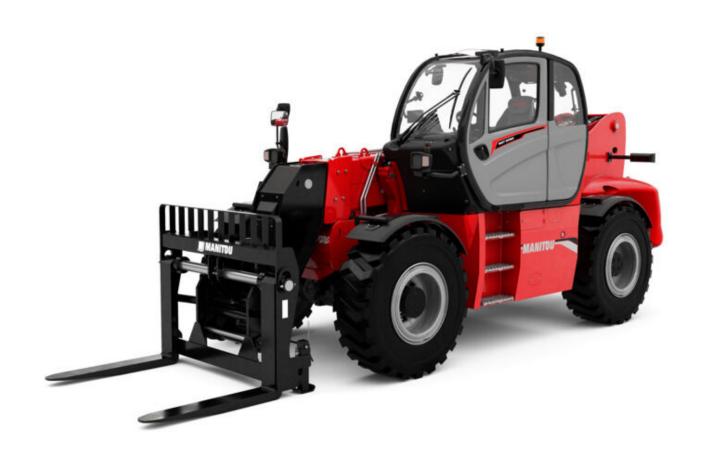

## **MHT 10160 ST5**

| Capacities                                  |           | Imperial                                              |
|---------------------------------------------|-----------|-------------------------------------------------------|
| Max. capacity                               |           | 35274 lb                                              |
| Load centre of gravity                      | C         | 24 in                                                 |
| Max. lifting height                         |           | 31 ft 6 in                                            |
| Max. outreach                               |           | 17 ft 1 in                                            |
| Weight and dimensions                       |           |                                                       |
| Overall length                              | 1         | 24 ft 1 in                                            |
| Unladen weight (with forks)                 | 11        | 47399 lb                                              |
| Ground clearance                            | m4        | 1 ft 5 in                                             |
| Wheelbase                                   |           | 0 in                                                  |
| Length to face of forks                     | y<br>12   | 20 ft 2 in                                            |
| Overall width                               | b1        | 8 ft 3 in                                             |
|                                             |           |                                                       |
| Overall height                              | h17       | 9 ft 10 in                                            |
| Overall cab width                           | b4        | 3 ft 1 in                                             |
| Tilt-down angle                             | a5        | 105 °                                                 |
| Tilt-up angle                               | a4        | 12 °                                                  |
| External turning radius (over tyres)        | Wa1       | 17 ft 7 in                                            |
| Forks length / width / section              | l / e / s | 47 in x 7 in / 3 in                                   |
| Frame levelling corrector                   | a9        | 9 °                                                   |
| Wheels                                      |           |                                                       |
| Standard tyres                              |           | 17,5_R25                                              |
| Number of front wheels / rear wheels        |           | 2 / 2                                                 |
| Drive wheels (front / rear)                 |           | 2 / 2                                                 |
| Steering mode                               |           | 2 wheel steer, 4 wheel steer, Crab mode               |
| Engine                                      |           |                                                       |
| Engine brand                                |           | Yanmar                                                |
| Engine norm                                 |           | Stage V / Tier 4                                      |
| Engine model                                |           | 4TN107FTT-6SMU1                                       |
| Number of cylinders / Capacity of cylinders |           | 4 - 279 in <sup>3</sup>                               |
| I.C. Engine power rating / Power (kW)       |           | 173 Hp / 127 kW                                       |
| Max. torque / Engine rotation               |           | 805 Nm@1500 rpm                                       |
| Engine cooling system                       |           | Water                                                 |
| Number of batteries                         |           | 2                                                     |
| Battery / Batteries capacity                |           | 12 V / 120 Ah                                         |
| Transmission                                |           |                                                       |
| Transmission type                           |           | Hydrostatic                                           |
| Number of gears (forward / reverse)         |           | 2 / 2                                                 |
| Max. travel speed                           |           | 16 mi/h                                               |
| Parking brake                               |           | Automatic negative parking brake                      |
| Service brake                               |           | Oil-immersed multi-discs braking on front & rear axle |
| Hydraulics                                  |           |                                                       |
| Hydraulic pump type                         |           | Load sensing pump                                     |
| Hydraulic flow - Pressure                   |           | 185 l/min - 5076 PSI                                  |
| Tank capacities                             |           |                                                       |
| Engine oil                                  |           | 3 US gal                                              |
| Hydraulic oil                               |           | 77 US gal                                             |
| Fuel tank                                   |           | 83 US gal                                             |
| Diesel Exhaust fluid (AdBlue® type)         |           | 6 US gal                                              |
| Miscellaneous                               |           | o oo ga                                               |
| Safety cab homologation                     |           | ROPS - FOPS cab (level 2)                             |
| Controls                                    |           | JSM                                                   |