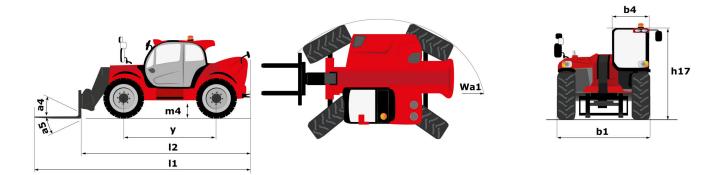

## **MHT 10160 ST5**

| Capacities                                  |           | Imperial                                              |
|---------------------------------------------|-----------|-------------------------------------------------------|
| Max. capacity                               |           | 35274 lb                                              |
| Load centre of gravity                      | C         | 24 in                                                 |
| Max. lifting height                         |           | 31 ft 6 in                                            |
| Max. outreach                               |           | 17 ft 1 in                                            |
| Weight and dimensions                       |           |                                                       |
| Overall length                              | 1         | 24 ft 1 in                                            |
| Unladen weight (with forks)                 | 11        | 47399 lb                                              |
| Ground clearance                            | m4        | 1 ft 5 in                                             |
| Wheelbase                                   |           | 0 in                                                  |
| Length to face of forks                     | y<br>12   | 20 ft 2 in                                            |
| Overall width                               | b1        | 8 ft 3 in                                             |
|                                             |           |                                                       |
| Overall height                              | h17       | 9 ft 10 in                                            |
| Overall cab width                           | b4        | 3 ft 1 in                                             |
| Tilt-down angle                             | a5        | 105 °                                                 |
| Tilt-up angle                               | a4        | 12 °                                                  |
| External turning radius (over tyres)        | Wa1       | 17 ft 7 in                                            |
| Forks length / width / section              | l / e / s | 47 in x 7 in / 3 in                                   |
| Frame levelling corrector                   | a9        | 9 °                                                   |
| Wheels                                      |           |                                                       |
| Standard tyres                              |           | 17,5_R25                                              |
| Number of front wheels / rear wheels        |           | 2 / 2                                                 |
| Drive wheels (front / rear)                 |           | 2 / 2                                                 |
| Steering mode                               |           | 2 wheel steer, 4 wheel steer, Crab mode               |
| Engine                                      |           |                                                       |
| Engine brand                                |           | Yanmar                                                |
| Engine norm                                 |           | Stage V / Tier 4                                      |
| Engine model                                |           | 4TN107FTT-6SMU1                                       |
| Number of cylinders / Capacity of cylinders |           | 4 - 279 in <sup>3</sup>                               |
| I.C. Engine power rating / Power (kW)       |           | 173 Hp / 127 kW                                       |
| Max. torque / Engine rotation               |           | 805 Nm@1500 rpm                                       |
| Engine cooling system                       |           | Water                                                 |
| Number of batteries                         |           | 2                                                     |
| Battery / Batteries capacity                |           | 12 V / 120 Ah                                         |
| Transmission                                |           |                                                       |
| Transmission type                           |           | Hydrostatic                                           |
| Number of gears (forward / reverse)         |           | 2 / 2                                                 |
| Max. travel speed                           |           | 16 mi/h                                               |
| Parking brake                               |           | Automatic negative parking brake                      |
| Service brake                               |           | Oil-immersed multi-discs braking on front & rear axle |
| Hydraulics                                  |           |                                                       |
| Hydraulic pump type                         |           | Load sensing pump                                     |
| Hydraulic flow - Pressure                   |           | 185 l/min - 5076 PSI                                  |
| Tank capacities                             |           |                                                       |
| Engine oil                                  |           | 3 US gal                                              |
| Hydraulic oil                               |           | 77 US gal                                             |
| Fuel tank                                   |           | 83 US gal                                             |
| Diesel Exhaust fluid (AdBlue® type)         |           | 6 US gal                                              |
| Miscellaneous                               |           | o oo ga                                               |
| Safety cab homologation                     |           | ROPS - FOPS cab (level 2)                             |
| Controls                                    |           | JSM                                                   |

## MHT 10160 ST5 - Dimensional drawing