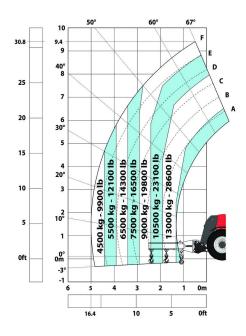

## MHT 10160 ST5 - Load chart

Machine on tyres with forks LC 600 mm (Imperial)

Machine on tyres with forks LC 1200 mm Imperial

Machine on tyres with 3-hook jib 16000 kg (Imperial)