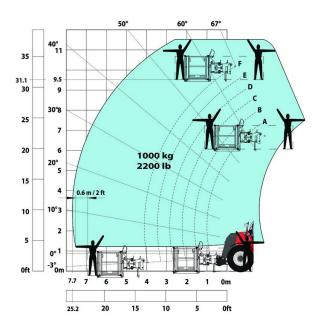

## Machine on tyres with tyre handler TH 51 (Imperial)

Machine on tyres with cylinder handler CH 4 (Imperial)

Siège Social 430 rue de l'Aubinière - 44150 Ancenis Cedex - France Tel: +33(0)2 40 09 10 11 - Fax: +33 (0)2 40 09 10 97 www.manitou.com