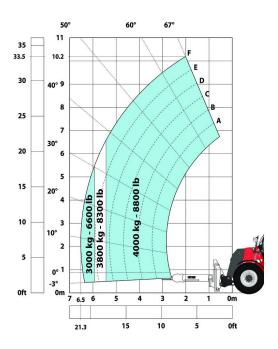

## MHT 10160 ST5 - Load chart

Machine on tyres with forks LC 600 mm (Imperial)

Machine on tyres with forks LC 1200 mm Imperial

Machine on tyres with 3-hook jib 16000 kg (Imperial)