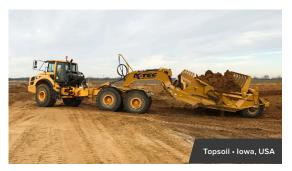

## K-TEC 1237 ADT

The K-Tec 1237ADT is a ruggedly versatile earthmover, making it K-Tec's most popular ADT scraper favored for equipment fleets. The modular 1237ADT scraper's bolt-together design allows for an affordable international container shipment, as well as simple maintenance. This fast, strong, multipurpose machine; carrying a heaped capacity of 37 cubic yards / 28.3 cubic metres, is a powerful worker in any soil condition or job site application.