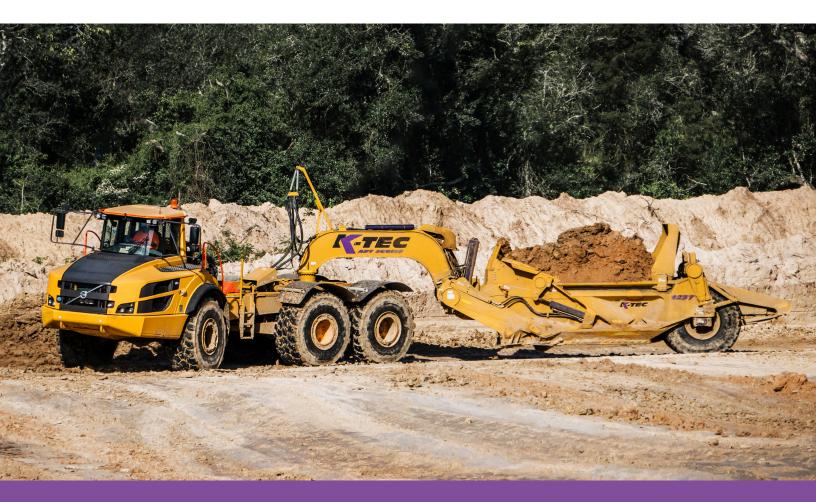

## K-TEC 1237 ADT

The K-Tec 1237ADT is a ruggedly versatile earthmover, making it K-Tec's most popular ADT scraper favored for equipment fleets. The modular 1237ADT scraper's bolt-together design allows for an affordable international container shipment, as well as simple maintenance. This fast, strong, multipurpose machine; carrying a heaped capacity of 37 cubic yards / 28.3 cubic metres, is a powerful worker in any soil condition or job site application.

## RECOMMENDED POWER UNIT

400HP +/298 KW + Articulated Dump Truck