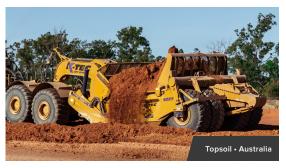

## K-TEC 1237 ADT

The K-Tec 1237ADT is a ruggedly versatile earthmover, making it K-Tec's most popular ADT scraper favored for equipment fleets. The modular 1237ADT scraper's bolt-together design allows for an affordable international container shipment, as well as simple maintenance. This fast, strong, multipurpose machine; carrying a heaped capacity of 37 cubic yards / 28.3 cubic metres, is a powerful worker in any soil condition or job site application.