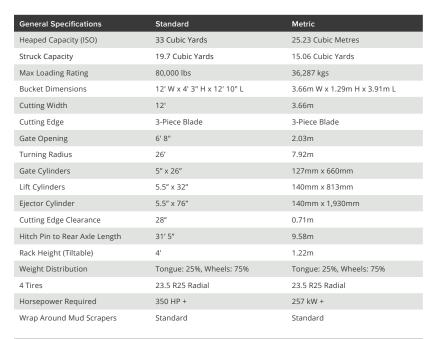

## **1233 SPECIFICATIONS**

ADAPTABLE

| Transport Dimensions | Standard               | Metric                 |
|----------------------|------------------------|------------------------|
| Overall Width        | 14'                    | 4.27m                  |
| Overall Height       | 10'                    | 3.04                   |
| Overall Length       | 38′ 5″                 | 11.71m                 |
| Shipping Weight      | 36,800 lbs             | 16,692 kgs             |
| Overseas Shipping    | 40' Highcube container | 40' Highcube container |