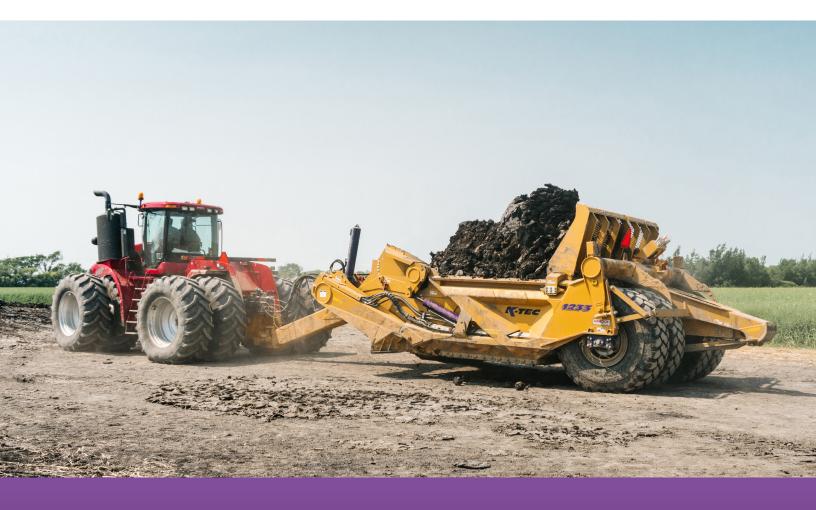

## K-TEC 1233

The K-Tec 1233 is a ruggedly versatile earthmover. Its modular, bolt-together design, allows for affordable international container shipping, and minimal maintenance. This strong, multi-purpose machine, carrying a heaped capacity of 33 cubic yards / 25.23 cubic metres is a powerful worker in any soil condition or job site application. The 1233 can also be converted into a Lead Train, Rear Convertible, or even an ADT scraper to have your equipment fleet grow with your company.