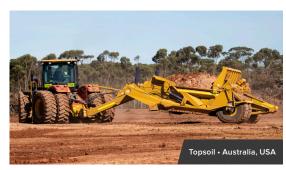

## K-TEC 1233

The K-Tec 1233 is a ruggedly versatile earthmover. Its modular, bolt-together design, allows for affordable international container shipping, and minimal maintenance. This strong, multi-purpose machine, carrying a heaped capacity of 33 cubic yards / 25.23 cubic metres is a powerful worker in any soil condition or job site application. The 1233 can also be converted into a Lead Train, Rear Convertible, or even an ADT scraper to have your equipment fleet grow with your company.