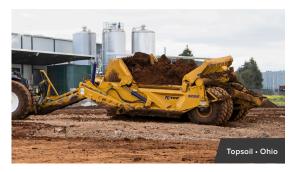

## K-TEC 1233

The K-Tec 1233 is a ruggedly versatile earthmover. Its modular, bolt-together design, allows for affordable international container shipping, and minimal maintenance. This strong, multi-purpose machine, carrying a heaped capacity of 33 cubic yards / 25.23 cubic metres is a powerful worker in any soil condition or job site application. The 1233 can also be converted into a Lead Train, Rear Convertible, or even an ADT scraper to have your equipment fleet grow with your company.