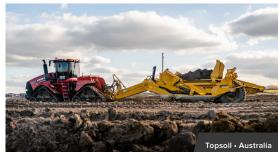

## K-TEC 1233

The K-Tec 1233 is a ruggedly versatile earthmover. Its modular, bolt-together design, allows for affordable international container shipping, and minimal maintenance. This strong, multi-purpose machine, carrying a heaped capacity of 33 cubic yards / 25.23 cubic metres is a powerful worker in any soil condition or job site application. The 1233 can also be converted into a Lead Train, Rear Convertible, or even an ADT scraper to have your equipment fleet grow with your company.