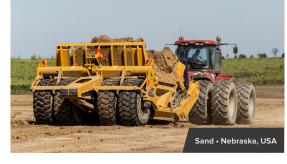

## K-TEC 1233

The K-Tec 1233 is a ruggedly versatile earthmover. Its modular, bolt-together design, allows for affordable international container shipping, and minimal maintenance. This strong, multi-purpose machine, carrying a heaped capacity of 33 cubic yards / 25.23 cubic metres is a powerful worker in any soil condition or job site application. The 1233 can also be converted into a Lead Train, Rear Convertible, or even an ADT scraper to have your equipment fleet grow with your company.