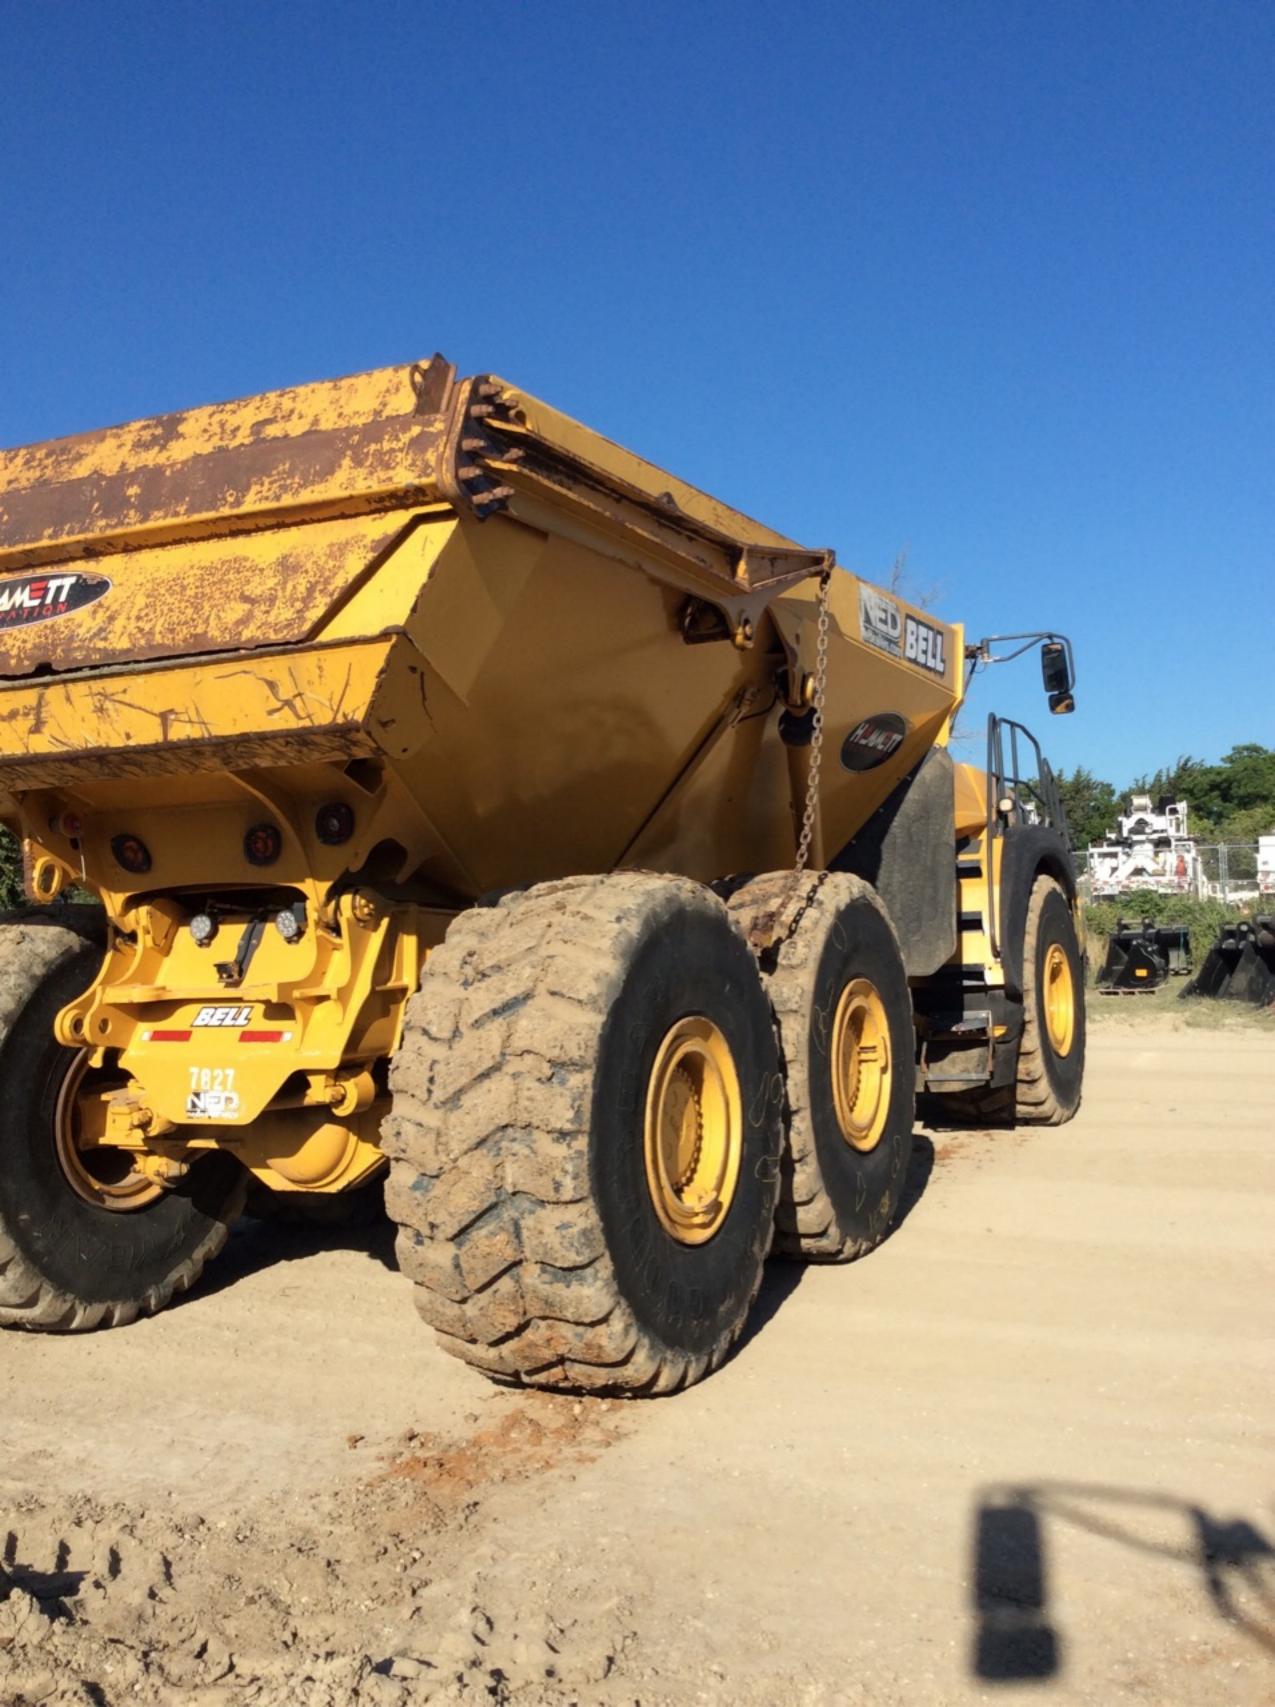

## 5/9/24, 3:22:51 PM

MANUFACTURED BY: BELL EQUIPMENT (DEUTSCHLAND) GmbH GERMANY

E

## MACHINE

| YEAR OF MANUFACTURE: 2021<br>PIN: B93A645EC03007827<br>CAB<br>SN: 05569<br>ENGINE<br>MODEL: Mercedes OM 471 LA<br>SN: 471,945 C 0686854<br>NET POWER: 371 kW<br>GROSS POWER: kW<br>TRANSMISSION<br>MODEL: Allison 4700 ORS<br>SN: 6620039995<br>TRANSFER CASE<br>MODEL: W3866<br>SN: 874900<br>FRONT DIFFERENTIAL<br>MODEL: SC 461<br>SN: HNO 8086766<br>MID DIFFERENTIAL<br>MODEL: C 461<br>SN: HNO 8073104<br>REAR DIFFERENTIAL<br>MODEL: SC 461<br>SN: HNO 8086769<br>AXLE LOADING: OFE DO |                                                                                                                 |
|-----------------------------------------------------------------------------------------------------------------------------------------------------------------------------------------------------------------------------------------------------------------------------------------------------------------------------------------------------------------------------------------------------------------------------------------------------------------------------------------------|-----------------------------------------------------------------------------------------------------------------|
| ENGINE<br>MODEL:MercedesOM 471 LA<br>SN:471,945 C 0686854<br>NET POWER: 371 kW<br>GROSS POWER: kW<br>TRANSMISSION<br>MODEL:Allison 4700 ORS<br>SN:6620039995<br>TRANSFER CASE<br>MODEL:W3866<br>SN:874900<br>FRONT DIFFERENTIAL<br>MODEL:SC 461<br>SN:HNO 8073104<br>REAR DIFFERENTIAL<br>MODEL:SC 461<br>SN:HNO 8073104                                                                                                                                                                      | MODEL:ADT B45E 6x6                                                                                              |
| CAB<br>SN:05569<br>ENGINE<br>MODEL:MercedesOM 471 LA<br>SN:471,945 C 0686854<br>NET POWER: 371 kW<br>GROSS POWER: kW<br>TRANSMISSION<br>MODEL:Allison 4700 ORS<br>SN:6620039995<br>TRANSFER CASE<br>MODEL:W3866<br>SN:874900<br>FRONT DIFFERENTIAL<br>MODEL:SC 461<br>SN:HNO 8086766<br>MID DIFFERENTIAL<br>MODEL:TC 461<br>SN:HNO 8073104<br>REAR DIFFERENTIAL<br>MODEL:SC 461<br>SN:HNO 8086769                                                                                             | YEAR OF MANUFACTURE: 2021                                                                                       |
| CAB<br>SN:05569<br>ENGINE<br>MODEL:MercedesOM 471 LA<br>SN:471,945 C 0686854<br>NET POWER: 371 kW<br>GROSS POWER: kW<br>TRANSMISSION<br>MODEL:Allison 4700 ORS<br>SN:6620039995<br>TRANSFER CASE<br>MODEL:W3866<br>SN:874900<br>FRONT DIFFERENTIAL<br>MODEL:SC 461<br>SN:HNO 8086766<br>MID DIFFERENTIAL<br>MODEL:TC 461<br>SN:HNO 8073104<br>REAR DIFFERENTIAL<br>MODEL:SC 461<br>SN:HNO 8086769                                                                                             | PIN:B93A645EC03007827                                                                                           |
| ENGINE<br>MODEL:MercedesOM 471 LA<br>SN:471,945 C 0686854<br>NET POWER: 371 kW<br>GROSS POWER: kW<br>TRANSMISSION<br>MODEL:Allison 4700 ORS<br>SN:6620039995<br>TRANSFER CASE<br>MODEL:W3866<br>SN:874900<br>FRONT DIFFERENTIAL<br>MODEL:SC 461<br>SN:HNO 8073104<br>REAR DIFFERENTIAL<br>MODEL:SC 461<br>SN:HNO 8073104                                                                                                                                                                      |                                                                                                                 |
| MODEL:MercedesOM 471 LA<br>SN:471,945 C 0686854<br>NET POWER: 371 kW<br>GROSS POWER: kW<br><b>TRANSMISSION</b><br>MODEL:Allison 4700 ORS<br>SN:6620039995<br><b>TRANSFER CASE</b><br>MODEL:W3866<br>SN:874900<br><b>FRONT DIFFERENTIAL</b><br>MODEL:SC 461<br>SN:HNO 8086766<br><b>MID DIFFERENTIAL</b><br>MODEL:TC 461<br>SN:HNO 8073104<br><b>REAR DIFFERENTIAL</b><br>MODEL:SC 461<br>SN:HNO 8086769                                                                                       | <b>SN</b> :05569                                                                                                |
| SN: 471,945 C 0686854<br>NET POWER: 371 kW<br>GROSS POWER: kW<br>TRANSMISSION<br>MODEL: Allison 4700 ORS<br>SN: 6620039995<br>TRANSFER CASE<br>MODEL: W 3866<br>SN: 874900<br>FRONT DIFFERENTIAL<br>MODEL: SC 461<br>SN: HNO 8086766<br>MID DIFFERENTIAL<br>MODEL: TC 461<br>SN: HNO 8073104<br>REAR DIFFERENTIAL<br>MODEL: SC 461<br>SN: HNO 8086769                                                                                                                                         | the second se |
| GROSS POWER: kW<br>GROSS POWER: kW<br>TRANSMISSION<br>MODEL: Allison 4700 ORS<br>SN:66200399995<br>TRANSFER CASE<br>MODEL: W 3866<br>SN:874900<br>FRONT DIFFERENTIAL<br>MODEL: SC 461<br>SN:HNO 8086766<br>MID DIFFERENTIAL<br>MODEL: TC 461<br>SN:HNO 8073104<br>REAR DIFFERENTIAL<br>MODEL: SC 461<br>SN:HNO 8086769                                                                                                                                                                        | SN:471.945 C 0686854                                                                                            |
| TRANSMISSION<br>MODEL:Allison 4700 ORS<br>SN:6620039995<br>TRANSFER CASE<br>MODEL:W3866<br>SN:874900<br>FRONT DIFFERENTIAL<br>MODEL:SC 461<br>SN:HNO 8086766<br>MID DIFFERENTIAL<br>MODEL:TC 461<br>SN:HNO 8073104<br>REAR DIFFERENTIAL<br>MODEL:SC 461<br>SN:HNO 8086769                                                                                                                                                                                                                     | JII WI                                                                                                          |
| MODEL:Allison 4700 ORS<br>SN:6620039995<br>TRANSFER CASE<br>MODEL:W3866<br>SN:874900<br>FRONT DIFFERENTIAL<br>MODEL:SC 461<br>SN:HNO 8086766<br>MID DIFFERENTIAL<br>MODEL:TC 461<br>SN:HNO 8073104<br>REAR DIFFERENTIAL<br>MODEL:SC 461<br>SN:HNO 8086769                                                                                                                                                                                                                                     | GROSS POWER: kW                                                                                                 |
| TRANSFER CASE<br>MODEL:W3866<br>SN:874900<br>FRONT DIFFERENTIAL<br>MODEL:SC 461<br>SN:HNO 8086766<br>MID DIFFERENTIAL<br>MODEL:SC 461<br>SN:HNO 8073104<br>REAR DIFFERENTIAL<br>MODEL:SC 461<br>SN:HNO 8086769                                                                                                                                                                                                                                                                                |                                                                                                                 |
| TRANSFER CASE<br>MODEL:W3866<br>SN:874900<br>FRONT DIFFERENTIAL<br>MODEL:SC 461<br>SN:HNO 8086766<br>MID DIFFERENTIAL<br>MODEL:SC 461<br>SN:HNO 8073104<br>REAR DIFFERENTIAL<br>MODEL:SC 461<br>SN:HNO 8086769                                                                                                                                                                                                                                                                                | MODEL: Allison 4700 ORS                                                                                         |
| MODEL:W3866<br>SN:874900<br>FRONT DIFFERENTIAL<br>MODEL:SC 461<br>SN:HNO 8086766<br>MID DIFFERENTIAL<br>MODEL:TC 461<br>SN:HNO 8073104<br>REAR DIFFERENTIAL<br>MODEL:SC 461<br>SN:HNO 8086769                                                                                                                                                                                                                                                                                                 | SN:0020039995                                                                                                   |
| MODEL:W3866<br>SN:874900<br>FRONT DIFFERENTIAL<br>MODEL:SC 461<br>SN:HNO 8086766<br>MID DIFFERENTIAL<br>MODEL:TC 461<br>SN:HNO 8073104<br>REAR DIFFERENTIAL<br>MODEL:SC 461<br>SN:HNO 8086769                                                                                                                                                                                                                                                                                                 | TRANSFER CASE                                                                                                   |
| PRONT DIFFERENTIAL<br>MODEL:SC 461<br>SN:HNO 8086766<br>MID DIFFERENTIAL<br>MODEL:TC 461<br>SN:HNO 8073104<br>REAR DIFFERENTIAL<br>MODEL:SC 461<br>SN:HNO 8086769                                                                                                                                                                                                                                                                                                                             | MODEL:W3866                                                                                                     |
| SN:HNO 8086766<br>MID DIFFERENTIAL<br>MODEL:TC 461<br>SN:HNO 8073104<br>REAR DIFFERENTIAL<br>MODEL:SC 461<br>SN:HNO 8086769                                                                                                                                                                                                                                                                                                                                                                   | FRONT DISE                                                                                                      |
| SN:HNO 8086766<br>MID DIFFERENTIAL<br>MODEL:TC 461<br>SN:HNO 8073104<br>REAR DIFFERENTIAL<br>MODEL:SC 461<br>SN:HNO 8086769                                                                                                                                                                                                                                                                                                                                                                   | MODEL                                                                                                           |
| MODEL:TC 461<br>SN:HNO 8073104<br>REAR DIFFERENTIAL<br>MODEL:SC 461<br>SN:HNO 8086769                                                                                                                                                                                                                                                                                                                                                                                                         | SN:HNO DOOL                                                                                                     |
| SN:HNO 8073104<br>REAR DIFFERENTIAL<br>MODEL:SC 461<br>SN:HNO 8086769                                                                                                                                                                                                                                                                                                                                                                                                                         |                                                                                                                 |
| REAR DIFFERENTIAL<br>MODEL:SC 461<br>SN:HNO 8086769                                                                                                                                                                                                                                                                                                                                                                                                                                           | MODEL:TC 461                                                                                                    |
| MODEL:SC 461<br>SN:HNO 8086769                                                                                                                                                                                                                                                                                                                                                                                                                                                                |                                                                                                                 |
| ISN: HNO 8086769                                                                                                                                                                                                                                                                                                                                                                                                                                                                              | MODELICO                                                                                                        |
| AXLE LOADING: OFF BOAL                                                                                                                                                                                                                                                                                                                                                                                                                                                                        | SN:HNO 809000                                                                                                   |
| GVM                                                                                                                                                                                                                                                                                                                                                                                                                                                                                           | 0000769                                                                                                         |
| GVM OFF BOAR                                                                                                                                                                                                                                                                                                                                                                                                                                                                                  | AXLE LOADING: OF                                                                                                |
| 761701. HOAD                                                                                                                                                                                                                                                                                                                                                                                                                                                                                  | GVM 764701 OFF ROAD                                                                                             |