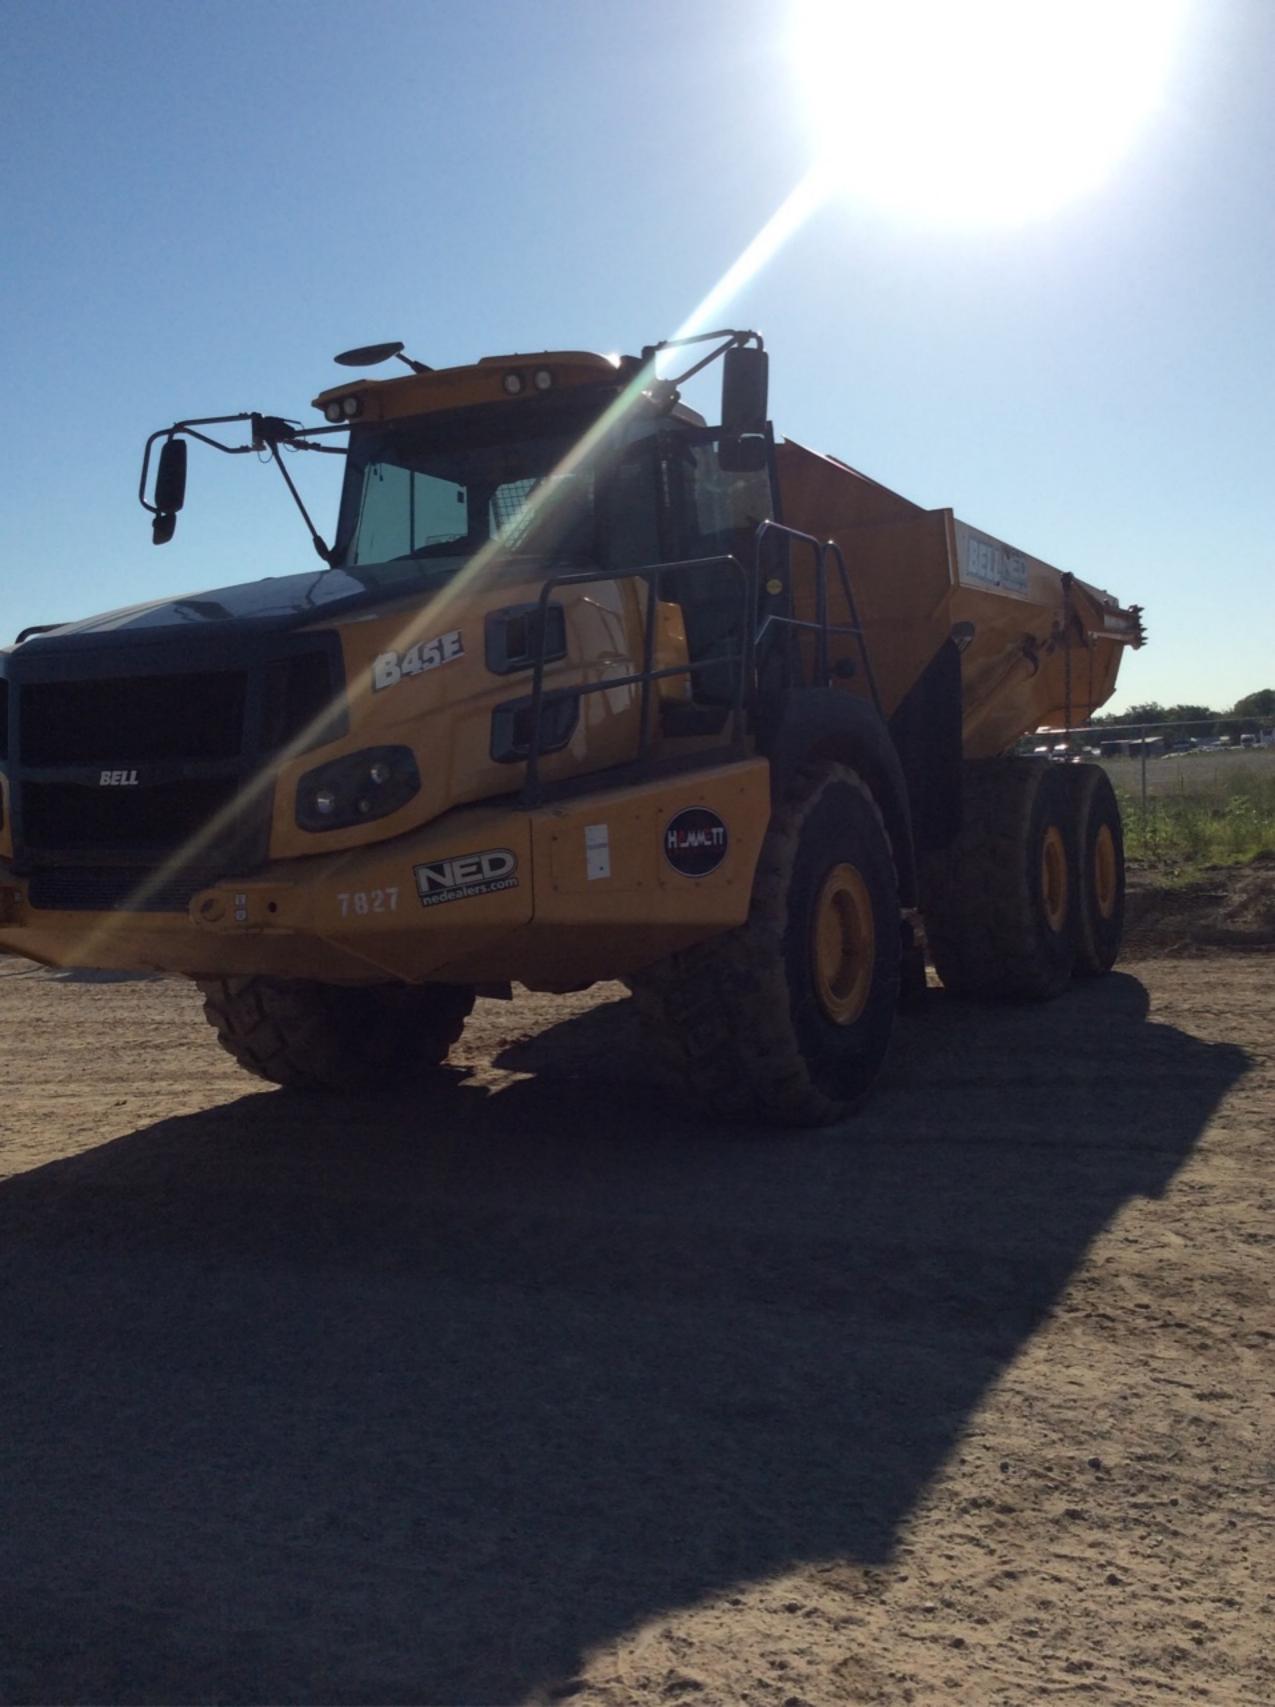

## 5/9/24, 3:22:51 PM

MANUFACTURED BY: BELL EQUIPMENT (DEUTSCHLAND) GmbH GERMANY

E

## MACHINE

| YEAR OF MANUFACTURE: 2021<br>PIN: B93A645EC03007827<br>CAB<br>SN: 05569<br>ENGINE<br>MODEL: Mercedes OM 471 LA<br>SN: 471,945 C 0686854<br>NET POWER: 371 kW<br>GROSS POWER: kW<br>TRANSMISSION<br>MODEL: Allison 4700 ORS<br>SN: 6620039995<br>TRANSFER CASE<br>MODEL: W3866<br>SN: 874900<br>FRONT DIFFERENTIAL<br>MODEL: SC 461<br>SN: HNO 8086766<br>MID DIFFERENTIAL<br>MODEL: C 461<br>SN: HNO 8073104<br>REAR DIFFERENTIAL<br>MODEL: SC 461<br>SN: HNO 8086769<br>AXLE LOADING: OFE DO |                                                                                                                 |
|-----------------------------------------------------------------------------------------------------------------------------------------------------------------------------------------------------------------------------------------------------------------------------------------------------------------------------------------------------------------------------------------------------------------------------------------------------------------------------------------------|-----------------------------------------------------------------------------------------------------------------|
| ENGINE<br>MODEL:MercedesOM 471 LA<br>SN:471,945 C 0686854<br>NET POWER: 371 kW<br>GROSS POWER: kW<br>TRANSMISSION<br>MODEL:Allison 4700 ORS<br>SN:6620039995<br>TRANSFER CASE<br>MODEL:W3866<br>SN:874900<br>FRONT DIFFERENTIAL<br>MODEL:SC 461<br>SN:HNO 8073104<br>REAR DIFFERENTIAL<br>MODEL:SC 461<br>SN:HNO 8073104                                                                                                                                                                      | MODEL:ADT B45E 6x6                                                                                              |
| CAB<br>SN:05569<br>ENGINE<br>MODEL:MercedesOM 471 LA<br>SN:471,945 C 0686854<br>NET POWER: 371 kW<br>GROSS POWER: kW<br>TRANSMISSION<br>MODEL:Allison 4700 ORS<br>SN:6620039995<br>TRANSFER CASE<br>MODEL:W3866<br>SN:874900<br>FRONT DIFFERENTIAL<br>MODEL:SC 461<br>SN:HNO 8086766<br>MID DIFFERENTIAL<br>MODEL:TC 461<br>SN:HNO 8073104<br>REAR DIFFERENTIAL<br>MODEL:SC 461<br>SN:HNO 8086769                                                                                             | YEAR OF MANUFACTURE: 2021                                                                                       |
| CAB<br>SN:05569<br>ENGINE<br>MODEL:MercedesOM 471 LA<br>SN:471,945 C 0686854<br>NET POWER: 371 kW<br>GROSS POWER: kW<br>TRANSMISSION<br>MODEL:Allison 4700 ORS<br>SN:6620039995<br>TRANSFER CASE<br>MODEL:W3866<br>SN:874900<br>FRONT DIFFERENTIAL<br>MODEL:SC 461<br>SN:HNO 8086766<br>MID DIFFERENTIAL<br>MODEL:TC 461<br>SN:HNO 8073104<br>REAR DIFFERENTIAL<br>MODEL:SC 461<br>SN:HNO 8086769                                                                                             | PIN:B93A645EC03007827                                                                                           |
| ENGINE<br>MODEL:MercedesOM 471 LA<br>SN:471,945 C 0686854<br>NET POWER: 371 kW<br>GROSS POWER: kW<br>TRANSMISSION<br>MODEL:Allison 4700 ORS<br>SN:6620039995<br>TRANSFER CASE<br>MODEL:W3866<br>SN:874900<br>FRONT DIFFERENTIAL<br>MODEL:SC 461<br>SN:HNO 8073104<br>REAR DIFFERENTIAL<br>MODEL:SC 461<br>SN:HNO 8073104                                                                                                                                                                      |                                                                                                                 |
| MODEL:MercedesOM 471 LA<br>SN:471,945 C 0686854<br>NET POWER: 371 kW<br>GROSS POWER: kW<br><b>TRANSMISSION</b><br>MODEL:Allison 4700 ORS<br>SN:6620039995<br><b>TRANSFER CASE</b><br>MODEL:W3866<br>SN:874900<br><b>FRONT DIFFERENTIAL</b><br>MODEL:SC 461<br>SN:HNO 8086766<br><b>MID DIFFERENTIAL</b><br>MODEL:TC 461<br>SN:HNO 8073104<br><b>REAR DIFFERENTIAL</b><br>MODEL:SC 461<br>SN:HNO 8086769                                                                                       | <b>SN</b> :05569                                                                                                |
| SN: 471,945 C 0686854<br>NET POWER: 371 kW<br>GROSS POWER: kW<br>TRANSMISSION<br>MODEL: Allison 4700 ORS<br>SN: 6620039995<br>TRANSFER CASE<br>MODEL: W 3866<br>SN: 874900<br>FRONT DIFFERENTIAL<br>MODEL: SC 461<br>SN: HNO 8086766<br>MID DIFFERENTIAL<br>MODEL: TC 461<br>SN: HNO 8073104<br>REAR DIFFERENTIAL<br>MODEL: SC 461<br>SN: HNO 8086769                                                                                                                                         | the second se |
| GROSS POWER: kW<br>GROSS POWER: kW<br>TRANSMISSION<br>MODEL: Allison 4700 ORS<br>SN:66200399995<br>TRANSFER CASE<br>MODEL: W 3866<br>SN:874900<br>FRONT DIFFERENTIAL<br>MODEL: SC 461<br>SN:HNO 8086766<br>MID DIFFERENTIAL<br>MODEL: TC 461<br>SN:HNO 8073104<br>REAR DIFFERENTIAL<br>MODEL: SC 461<br>SN:HNO 8086769                                                                                                                                                                        | SN:471.945 C 0686854                                                                                            |
| TRANSMISSION<br>MODEL:Allison 4700 ORS<br>SN:6620039995<br>TRANSFER CASE<br>MODEL:W3866<br>SN:874900<br>FRONT DIFFERENTIAL<br>MODEL:SC 461<br>SN:HNO 8086766<br>MID DIFFERENTIAL<br>MODEL:TC 461<br>SN:HNO 8073104<br>REAR DIFFERENTIAL<br>MODEL:SC 461<br>SN:HNO 8086769                                                                                                                                                                                                                     | JII WI                                                                                                          |
| MODEL:Allison 4700 ORS<br>SN:6620039995<br>TRANSFER CASE<br>MODEL:W3866<br>SN:874900<br>FRONT DIFFERENTIAL<br>MODEL:SC 461<br>SN:HNO 8086766<br>MID DIFFERENTIAL<br>MODEL:TC 461<br>SN:HNO 8073104<br>REAR DIFFERENTIAL<br>MODEL:SC 461<br>SN:HNO 8086769                                                                                                                                                                                                                                     | GROSS POWER: kW                                                                                                 |
| TRANSFER CASE<br>MODEL:W3866<br>SN:874900<br>FRONT DIFFERENTIAL<br>MODEL:SC 461<br>SN:HNO 8086766<br>MID DIFFERENTIAL<br>MODEL:SC 461<br>SN:HNO 8073104<br>REAR DIFFERENTIAL<br>MODEL:SC 461<br>SN:HNO 8086769                                                                                                                                                                                                                                                                                |                                                                                                                 |
| TRANSFER CASE<br>MODEL:W3866<br>SN:874900<br>FRONT DIFFERENTIAL<br>MODEL:SC 461<br>SN:HNO 8086766<br>MID DIFFERENTIAL<br>MODEL:SC 461<br>SN:HNO 8073104<br>REAR DIFFERENTIAL<br>MODEL:SC 461<br>SN:HNO 8086769                                                                                                                                                                                                                                                                                | MODEL: Allison 4700 ORS                                                                                         |
| MODEL:W3866<br>SN:874900<br>FRONT DIFFERENTIAL<br>MODEL:SC 461<br>SN:HNO 8086766<br>MID DIFFERENTIAL<br>MODEL:TC 461<br>SN:HNO 8073104<br>REAR DIFFERENTIAL<br>MODEL:SC 461<br>SN:HNO 8086769                                                                                                                                                                                                                                                                                                 | SN:0020039995                                                                                                   |
| MODEL:W3866<br>SN:874900<br>FRONT DIFFERENTIAL<br>MODEL:SC 461<br>SN:HNO 8086766<br>MID DIFFERENTIAL<br>MODEL:TC 461<br>SN:HNO 8073104<br>REAR DIFFERENTIAL<br>MODEL:SC 461<br>SN:HNO 8086769                                                                                                                                                                                                                                                                                                 | TRANSFER CASE                                                                                                   |
| PRONT DIFFERENTIAL<br>MODEL:SC 461<br>SN:HNO 8086766<br>MID DIFFERENTIAL<br>MODEL:TC 461<br>SN:HNO 8073104<br>REAR DIFFERENTIAL<br>MODEL:SC 461<br>SN:HNO 8086769                                                                                                                                                                                                                                                                                                                             | MODEL:W3866                                                                                                     |
| SN:HNO 8086766<br>MID DIFFERENTIAL<br>MODEL:TC 461<br>SN:HNO 8073104<br>REAR DIFFERENTIAL<br>MODEL:SC 461<br>SN:HNO 8086769                                                                                                                                                                                                                                                                                                                                                                   | FRONT DISE                                                                                                      |
| SN:HNO 8086766<br>MID DIFFERENTIAL<br>MODEL:TC 461<br>SN:HNO 8073104<br>REAR DIFFERENTIAL<br>MODEL:SC 461<br>SN:HNO 8086769                                                                                                                                                                                                                                                                                                                                                                   | MODEL                                                                                                           |
| MODEL:TC 461<br>SN:HNO 8073104<br>REAR DIFFERENTIAL<br>MODEL:SC 461<br>SN:HNO 8086769                                                                                                                                                                                                                                                                                                                                                                                                         | SN:HNO DOOL                                                                                                     |
| SN:HNO 8073104<br>REAR DIFFERENTIAL<br>MODEL:SC 461<br>SN:HNO 8086769                                                                                                                                                                                                                                                                                                                                                                                                                         |                                                                                                                 |
| REAR DIFFERENTIAL<br>MODEL:SC 461<br>SN:HNO 8086769                                                                                                                                                                                                                                                                                                                                                                                                                                           | MODEL:TC 461                                                                                                    |
| MODEL:SC 461<br>SN:HNO 8086769                                                                                                                                                                                                                                                                                                                                                                                                                                                                |                                                                                                                 |
| ISN: HNO 8086769                                                                                                                                                                                                                                                                                                                                                                                                                                                                              | MODELICO                                                                                                        |
| AXLE LOADING: OFF BOAL                                                                                                                                                                                                                                                                                                                                                                                                                                                                        | SN:HNO 809000                                                                                                   |
| GVM                                                                                                                                                                                                                                                                                                                                                                                                                                                                                           | 0000769                                                                                                         |
| GVM OFF BOAR                                                                                                                                                                                                                                                                                                                                                                                                                                                                                  | AXLE LOADING: OF                                                                                                |
| 761701. HOAD                                                                                                                                                                                                                                                                                                                                                                                                                                                                                  | GVM 764701 OFF ROAD                                                                                             |