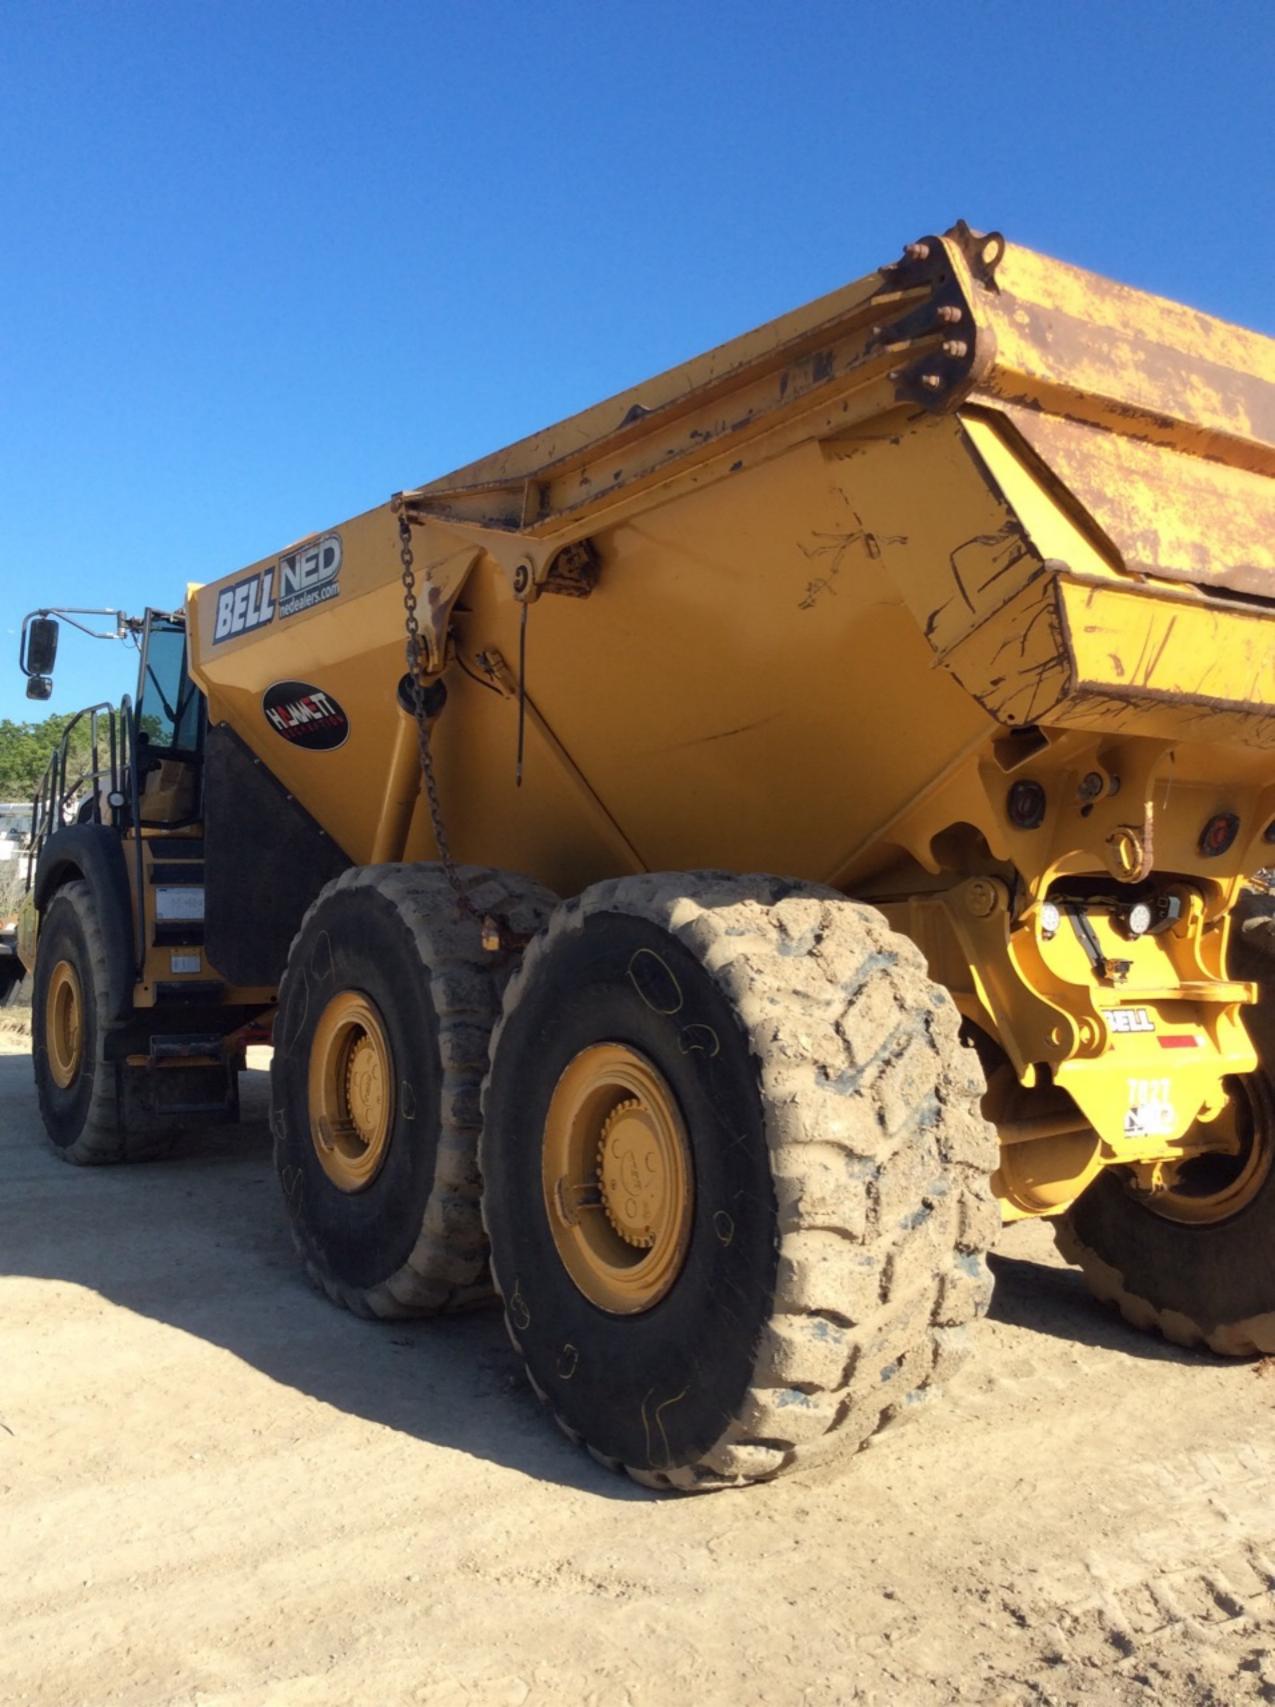

## 5/9/24, 3:22:51 PM

MANUFACTURED BY: BELL EQUIPMENT (DEUTSCHLAND) GmbH GERMANY

E

## MACHINE

| YEAR OF MANUFACTURE: 2021<br>PIN: B93A645EC03007827<br>CAB<br>SN: 05569<br>ENGINE<br>MODEL: Mercedes OM 471 LA<br>SN: 471,945 C 0686854<br>NET POWER: 371 kW<br>GROSS POWER: kW<br>TRANSMISSION<br>MODEL: Allison 4700 ORS<br>SN: 6620039995<br>TRANSFER CASE<br>MODEL: W3866<br>SN: 874900<br>FRONT DIFFERENTIAL<br>MODEL: SC 461<br>SN: HNO 8086766<br>MID DIFFERENTIAL<br>MODEL: C 461<br>SN: HNO 8073104<br>REAR DIFFERENTIAL<br>MODEL: SC 461<br>SN: HNO 8086769<br>AXLE LOADING: OFE DO |                                                                                                                 |
|-----------------------------------------------------------------------------------------------------------------------------------------------------------------------------------------------------------------------------------------------------------------------------------------------------------------------------------------------------------------------------------------------------------------------------------------------------------------------------------------------|-----------------------------------------------------------------------------------------------------------------|
| ENGINE<br>MODEL:MercedesOM 471 LA<br>SN:471,945 C 0686854<br>NET POWER: 371 kW<br>GROSS POWER: kW<br>TRANSMISSION<br>MODEL:Allison 4700 ORS<br>SN:6620039995<br>TRANSFER CASE<br>MODEL:W3866<br>SN:874900<br>FRONT DIFFERENTIAL<br>MODEL:SC 461<br>SN:HNO 8073104<br>REAR DIFFERENTIAL<br>MODEL:SC 461<br>SN:HNO 8073104                                                                                                                                                                      | MODEL:ADT B45E 6x6                                                                                              |
| CAB<br>SN:05569<br>ENGINE<br>MODEL:MercedesOM 471 LA<br>SN:471,945 C 0686854<br>NET POWER: 371 kW<br>GROSS POWER: kW<br>TRANSMISSION<br>MODEL:Allison 4700 ORS<br>SN:6620039995<br>TRANSFER CASE<br>MODEL:W3866<br>SN:874900<br>FRONT DIFFERENTIAL<br>MODEL:SC 461<br>SN:HNO 8086766<br>MID DIFFERENTIAL<br>MODEL:TC 461<br>SN:HNO 8073104<br>REAR DIFFERENTIAL<br>MODEL:SC 461<br>SN:HNO 8086769                                                                                             | YEAR OF MANUFACTURE: 2021                                                                                       |
| CAB<br>SN:05569<br>ENGINE<br>MODEL:MercedesOM 471 LA<br>SN:471,945 C 0686854<br>NET POWER: 371 kW<br>GROSS POWER: kW<br>TRANSMISSION<br>MODEL:Allison 4700 ORS<br>SN:6620039995<br>TRANSFER CASE<br>MODEL:W3866<br>SN:874900<br>FRONT DIFFERENTIAL<br>MODEL:SC 461<br>SN:HNO 8086766<br>MID DIFFERENTIAL<br>MODEL:TC 461<br>SN:HNO 8073104<br>REAR DIFFERENTIAL<br>MODEL:SC 461<br>SN:HNO 8086769                                                                                             | PIN:B93A645EC03007827                                                                                           |
| ENGINE<br>MODEL:MercedesOM 471 LA<br>SN:471,945 C 0686854<br>NET POWER: 371 kW<br>GROSS POWER: kW<br>TRANSMISSION<br>MODEL:Allison 4700 ORS<br>SN:6620039995<br>TRANSFER CASE<br>MODEL:W3866<br>SN:874900<br>FRONT DIFFERENTIAL<br>MODEL:SC 461<br>SN:HNO 8073104<br>REAR DIFFERENTIAL<br>MODEL:SC 461<br>SN:HNO 8073104                                                                                                                                                                      |                                                                                                                 |
| MODEL:MercedesOM 471 LA<br>SN:471,945 C 0686854<br>NET POWER: 371 kW<br>GROSS POWER: kW<br><b>TRANSMISSION</b><br>MODEL:Allison 4700 ORS<br>SN:6620039995<br><b>TRANSFER CASE</b><br>MODEL:W3866<br>SN:874900<br><b>FRONT DIFFERENTIAL</b><br>MODEL:SC 461<br>SN:HNO 8086766<br><b>MID DIFFERENTIAL</b><br>MODEL:TC 461<br>SN:HNO 8073104<br><b>REAR DIFFERENTIAL</b><br>MODEL:SC 461<br>SN:HNO 8086769                                                                                       | <b>SN</b> :05569                                                                                                |
| SN: 471,945 C 0686854<br>NET POWER: 371 kW<br>GROSS POWER: kW<br>TRANSMISSION<br>MODEL: Allison 4700 ORS<br>SN: 6620039995<br>TRANSFER CASE<br>MODEL: W 3866<br>SN: 874900<br>FRONT DIFFERENTIAL<br>MODEL: SC 461<br>SN: HNO 8086766<br>MID DIFFERENTIAL<br>MODEL: TC 461<br>SN: HNO 8073104<br>REAR DIFFERENTIAL<br>MODEL: SC 461<br>SN: HNO 8086769                                                                                                                                         | the second se |
| GROSS POWER: kW<br>GROSS POWER: kW<br>TRANSMISSION<br>MODEL: Allison 4700 ORS<br>SN:66200399995<br>TRANSFER CASE<br>MODEL: W 3866<br>SN:874900<br>FRONT DIFFERENTIAL<br>MODEL: SC 461<br>SN:HNO 8086766<br>MID DIFFERENTIAL<br>MODEL: TC 461<br>SN:HNO 8073104<br>REAR DIFFERENTIAL<br>MODEL: SC 461<br>SN:HNO 8086769                                                                                                                                                                        | SN:471.945 C 0686854                                                                                            |
| TRANSMISSION<br>MODEL:Allison 4700 ORS<br>SN:6620039995<br>TRANSFER CASE<br>MODEL:W3866<br>SN:874900<br>FRONT DIFFERENTIAL<br>MODEL:SC 461<br>SN:HNO 8086766<br>MID DIFFERENTIAL<br>MODEL:TC 461<br>SN:HNO 8073104<br>REAR DIFFERENTIAL<br>MODEL:SC 461<br>SN:HNO 8086769                                                                                                                                                                                                                     | JII WI                                                                                                          |
| MODEL:Allison 4700 ORS<br>SN:6620039995<br>TRANSFER CASE<br>MODEL:W3866<br>SN:874900<br>FRONT DIFFERENTIAL<br>MODEL:SC 461<br>SN:HNO 8086766<br>MID DIFFERENTIAL<br>MODEL:TC 461<br>SN:HNO 8073104<br>REAR DIFFERENTIAL<br>MODEL:SC 461<br>SN:HNO 8086769                                                                                                                                                                                                                                     | GROSS POWER: kW                                                                                                 |
| TRANSFER CASE<br>MODEL:W3866<br>SN:874900<br>FRONT DIFFERENTIAL<br>MODEL:SC 461<br>SN:HNO 8086766<br>MID DIFFERENTIAL<br>MODEL:SC 461<br>SN:HNO 8073104<br>REAR DIFFERENTIAL<br>MODEL:SC 461<br>SN:HNO 8086769                                                                                                                                                                                                                                                                                |                                                                                                                 |
| TRANSFER CASE<br>MODEL:W3866<br>SN:874900<br>FRONT DIFFERENTIAL<br>MODEL:SC 461<br>SN:HNO 8086766<br>MID DIFFERENTIAL<br>MODEL:SC 461<br>SN:HNO 8073104<br>REAR DIFFERENTIAL<br>MODEL:SC 461<br>SN:HNO 8086769                                                                                                                                                                                                                                                                                | MODEL: Allison 4700 ORS                                                                                         |
| MODEL:W3866<br>SN:874900<br>FRONT DIFFERENTIAL<br>MODEL:SC 461<br>SN:HNO 8086766<br>MID DIFFERENTIAL<br>MODEL:TC 461<br>SN:HNO 8073104<br>REAR DIFFERENTIAL<br>MODEL:SC 461<br>SN:HNO 8086769                                                                                                                                                                                                                                                                                                 | SN:0020039995                                                                                                   |
| MODEL:W3866<br>SN:874900<br>FRONT DIFFERENTIAL<br>MODEL:SC 461<br>SN:HNO 8086766<br>MID DIFFERENTIAL<br>MODEL:TC 461<br>SN:HNO 8073104<br>REAR DIFFERENTIAL<br>MODEL:SC 461<br>SN:HNO 8086769                                                                                                                                                                                                                                                                                                 | TRANSFER CASE                                                                                                   |
| PRONT DIFFERENTIAL<br>MODEL:SC 461<br>SN:HNO 8086766<br>MID DIFFERENTIAL<br>MODEL:TC 461<br>SN:HNO 8073104<br>REAR DIFFERENTIAL<br>MODEL:SC 461<br>SN:HNO 8086769                                                                                                                                                                                                                                                                                                                             | MODEL:W3866                                                                                                     |
| SN:HNO 8086766<br>MID DIFFERENTIAL<br>MODEL:TC 461<br>SN:HNO 8073104<br>REAR DIFFERENTIAL<br>MODEL:SC 461<br>SN:HNO 8086769                                                                                                                                                                                                                                                                                                                                                                   | FRONT DISE                                                                                                      |
| SN:HNO 8086766<br>MID DIFFERENTIAL<br>MODEL:TC 461<br>SN:HNO 8073104<br>REAR DIFFERENTIAL<br>MODEL:SC 461<br>SN:HNO 8086769                                                                                                                                                                                                                                                                                                                                                                   | MODEL                                                                                                           |
| MODEL:TC 461<br>SN:HNO 8073104<br>REAR DIFFERENTIAL<br>MODEL:SC 461<br>SN:HNO 8086769                                                                                                                                                                                                                                                                                                                                                                                                         | SN:HNO DOOL                                                                                                     |
| SN:HNO 8073104<br>REAR DIFFERENTIAL<br>MODEL:SC 461<br>SN:HNO 8086769                                                                                                                                                                                                                                                                                                                                                                                                                         |                                                                                                                 |
| REAR DIFFERENTIAL<br>MODEL:SC 461<br>SN:HNO 8086769                                                                                                                                                                                                                                                                                                                                                                                                                                           | MODEL:TC 461                                                                                                    |
| MODEL:SC 461<br>SN:HNO 8086769                                                                                                                                                                                                                                                                                                                                                                                                                                                                |                                                                                                                 |
| ISN: HNO 8086769                                                                                                                                                                                                                                                                                                                                                                                                                                                                              | MODELICO                                                                                                        |
| AXLE LOADING: OFF BOAL                                                                                                                                                                                                                                                                                                                                                                                                                                                                        | SN:HNO 809000                                                                                                   |
| GVM                                                                                                                                                                                                                                                                                                                                                                                                                                                                                           | 0000769                                                                                                         |
| GVM OFF BOAR                                                                                                                                                                                                                                                                                                                                                                                                                                                                                  | AXLE LOADING: OF                                                                                                |
| 761701. HOAD                                                                                                                                                                                                                                                                                                                                                                                                                                                                                  | GVM 764701 OFF ROAD                                                                                             |