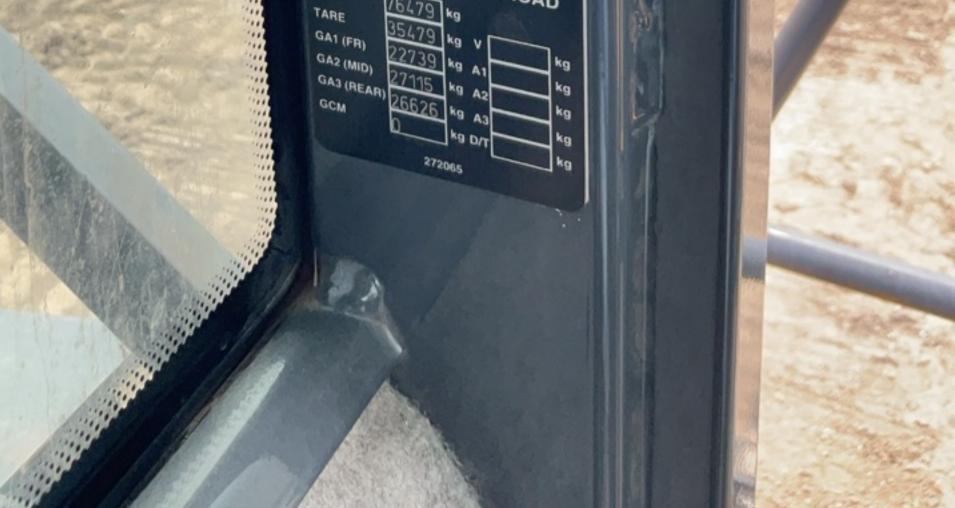

## MACHINE

| YEAR OF MANUFACTURE: 2021<br>PIN: B93A645EC03007827<br>CAB<br>SN: 05569<br>ENGINE<br>MODEL: Mercedes OM 471 LA<br>SN: 471,945 C 0686854<br>NET POWER: 371 kW<br>GROSS POWER: kW<br>TRANSMISSION<br>MODEL: Allison 4700 ORS<br>SN: 6620039995<br>TRANSFER CASE<br>MODEL: W3866<br>SN: 874900<br>FRONT DIFFERENTIAL<br>MODEL: SC 461<br>SN: HNO 8086766<br>MID DIFFERENTIAL<br>MODEL: C 461<br>SN: HNO 8073104<br>REAR DIFFERENTIAL<br>MODEL: SC 461<br>SN: HNO 8086769<br>AXLE LOADING: OFE DO |                                                                                                                 |
|-----------------------------------------------------------------------------------------------------------------------------------------------------------------------------------------------------------------------------------------------------------------------------------------------------------------------------------------------------------------------------------------------------------------------------------------------------------------------------------------------|-----------------------------------------------------------------------------------------------------------------|
| ENGINE<br>MODEL:MercedesOM 471 LA<br>SN:471,945 C 0686854<br>NET POWER: 371 kW<br>GROSS POWER: kW<br>TRANSMISSION<br>MODEL:Allison 4700 ORS<br>SN:6620039995<br>TRANSFER CASE<br>MODEL:W3866<br>SN:874900<br>FRONT DIFFERENTIAL<br>MODEL:SC 461<br>SN:HNO 8073104<br>REAR DIFFERENTIAL<br>MODEL:SC 461<br>SN:HNO 8073104                                                                                                                                                                      | MODEL:ADT B45E 6x6                                                                                              |
| CAB<br>SN:05569<br>ENGINE<br>MODEL:MercedesOM 471 LA<br>SN:471,945 C 0686854<br>NET POWER: 371 kW<br>GROSS POWER: kW<br>TRANSMISSION<br>MODEL:Allison 4700 ORS<br>SN:6620039995<br>TRANSFER CASE<br>MODEL:W3866<br>SN:874900<br>FRONT DIFFERENTIAL<br>MODEL:SC 461<br>SN:HNO 8086766<br>MID DIFFERENTIAL<br>MODEL:TC 461<br>SN:HNO 8073104<br>REAR DIFFERENTIAL<br>MODEL:SC 461<br>SN:HNO 8086769                                                                                             | YEAR OF MANUFACTURE: 2021                                                                                       |
| CAB<br>SN:05569<br>ENGINE<br>MODEL:MercedesOM 471 LA<br>SN:471,945 C 0686854<br>NET POWER: 371 kW<br>GROSS POWER: kW<br>TRANSMISSION<br>MODEL:Allison 4700 ORS<br>SN:6620039995<br>TRANSFER CASE<br>MODEL:W3866<br>SN:874900<br>FRONT DIFFERENTIAL<br>MODEL:SC 461<br>SN:HNO 8086766<br>MID DIFFERENTIAL<br>MODEL:TC 461<br>SN:HNO 8073104<br>REAR DIFFERENTIAL<br>MODEL:SC 461<br>SN:HNO 8086769                                                                                             | PIN:B93A645EC03007827                                                                                           |
| ENGINE<br>MODEL:MercedesOM 471 LA<br>SN:471,945 C 0686854<br>NET POWER: 371 kW<br>GROSS POWER: kW<br>TRANSMISSION<br>MODEL:Allison 4700 ORS<br>SN:6620039995<br>TRANSFER CASE<br>MODEL:W3866<br>SN:874900<br>FRONT DIFFERENTIAL<br>MODEL:SC 461<br>SN:HNO 8073104<br>REAR DIFFERENTIAL<br>MODEL:SC 461<br>SN:HNO 8073104                                                                                                                                                                      |                                                                                                                 |
| MODEL:MercedesOM 471 LA<br>SN:471,945 C 0686854<br>NET POWER: 371 kW<br>GROSS POWER: kW<br><b>TRANSMISSION</b><br>MODEL:Allison 4700 ORS<br>SN:6620039995<br><b>TRANSFER CASE</b><br>MODEL:W3866<br>SN:874900<br><b>FRONT DIFFERENTIAL</b><br>MODEL:SC 461<br>SN:HNO 8086766<br><b>MID DIFFERENTIAL</b><br>MODEL:TC 461<br>SN:HNO 8073104<br><b>REAR DIFFERENTIAL</b><br>MODEL:SC 461<br>SN:HNO 8086769                                                                                       | <b>SN</b> :05569                                                                                                |
| SN: 471,945 C 0686854<br>NET POWER: 371 kW<br>GROSS POWER: kW<br>TRANSMISSION<br>MODEL: Allison 4700 ORS<br>SN: 6620039995<br>TRANSFER CASE<br>MODEL: W 3866<br>SN: 874900<br>FRONT DIFFERENTIAL<br>MODEL: SC 461<br>SN: HNO 8086766<br>MID DIFFERENTIAL<br>MODEL: TC 461<br>SN: HNO 8073104<br>REAR DIFFERENTIAL<br>MODEL: SC 461<br>SN: HNO 8086769                                                                                                                                         | the second se |
| GROSS POWER: kW<br>GROSS POWER: kW<br>TRANSMISSION<br>MODEL: Allison 4700 ORS<br>SN:66200399995<br>TRANSFER CASE<br>MODEL: W 3866<br>SN:874900<br>FRONT DIFFERENTIAL<br>MODEL: SC 461<br>SN:HNO 8086766<br>MID DIFFERENTIAL<br>MODEL: TC 461<br>SN:HNO 8073104<br>REAR DIFFERENTIAL<br>MODEL: SC 461<br>SN:HNO 8086769                                                                                                                                                                        | SN:471.945 C 0686854                                                                                            |
| TRANSMISSION<br>MODEL:Allison 4700 ORS<br>SN:6620039995<br>TRANSFER CASE<br>MODEL:W3866<br>SN:874900<br>FRONT DIFFERENTIAL<br>MODEL:SC 461<br>SN:HNO 8086766<br>MID DIFFERENTIAL<br>MODEL:TC 461<br>SN:HNO 8073104<br>REAR DIFFERENTIAL<br>MODEL:SC 461<br>SN:HNO 8086769                                                                                                                                                                                                                     | JII WI                                                                                                          |
| MODEL:Allison 4700 ORS<br>SN:6620039995<br>TRANSFER CASE<br>MODEL:W3866<br>SN:874900<br>FRONT DIFFERENTIAL<br>MODEL:SC 461<br>SN:HNO 8086766<br>MID DIFFERENTIAL<br>MODEL:TC 461<br>SN:HNO 8073104<br>REAR DIFFERENTIAL<br>MODEL:SC 461<br>SN:HNO 8086769                                                                                                                                                                                                                                     | GROSS POWER: kW                                                                                                 |
| TRANSFER CASE<br>MODEL:W3866<br>SN:874900<br>FRONT DIFFERENTIAL<br>MODEL:SC 461<br>SN:HNO 8086766<br>MID DIFFERENTIAL<br>MODEL:SC 461<br>SN:HNO 8073104<br>REAR DIFFERENTIAL<br>MODEL:SC 461<br>SN:HNO 8086769                                                                                                                                                                                                                                                                                |                                                                                                                 |
| TRANSFER CASE<br>MODEL:W3866<br>SN:874900<br>FRONT DIFFERENTIAL<br>MODEL:SC 461<br>SN:HNO 8086766<br>MID DIFFERENTIAL<br>MODEL:SC 461<br>SN:HNO 8073104<br>REAR DIFFERENTIAL<br>MODEL:SC 461<br>SN:HNO 8086769                                                                                                                                                                                                                                                                                | MODEL: Allison 4700 ORS                                                                                         |
| MODEL:W3866<br>SN:874900<br>FRONT DIFFERENTIAL<br>MODEL:SC 461<br>SN:HNO 8086766<br>MID DIFFERENTIAL<br>MODEL:TC 461<br>SN:HNO 8073104<br>REAR DIFFERENTIAL<br>MODEL:SC 461<br>SN:HNO 8086769                                                                                                                                                                                                                                                                                                 | SN:0020039995                                                                                                   |
| MODEL:W3866<br>SN:874900<br>FRONT DIFFERENTIAL<br>MODEL:SC 461<br>SN:HNO 8086766<br>MID DIFFERENTIAL<br>MODEL:TC 461<br>SN:HNO 8073104<br>REAR DIFFERENTIAL<br>MODEL:SC 461<br>SN:HNO 8086769                                                                                                                                                                                                                                                                                                 | TRANSFER CASE                                                                                                   |
| PRONT DIFFERENTIAL<br>MODEL:SC 461<br>SN:HNO 8086766<br>MID DIFFERENTIAL<br>MODEL:TC 461<br>SN:HNO 8073104<br>REAR DIFFERENTIAL<br>MODEL:SC 461<br>SN:HNO 8086769                                                                                                                                                                                                                                                                                                                             | MODEL:W3866                                                                                                     |
| SN:HNO 8086766<br>MID DIFFERENTIAL<br>MODEL:TC 461<br>SN:HNO 8073104<br>REAR DIFFERENTIAL<br>MODEL:SC 461<br>SN:HNO 8086769                                                                                                                                                                                                                                                                                                                                                                   | FRONT DISE                                                                                                      |
| SN:HNO 8086766<br>MID DIFFERENTIAL<br>MODEL:TC 461<br>SN:HNO 8073104<br>REAR DIFFERENTIAL<br>MODEL:SC 461<br>SN:HNO 8086769                                                                                                                                                                                                                                                                                                                                                                   | MODEL                                                                                                           |
| MODEL:TC 461<br>SN:HNO 8073104<br>REAR DIFFERENTIAL<br>MODEL:SC 461<br>SN:HNO 8086769                                                                                                                                                                                                                                                                                                                                                                                                         | SN:HNO DOOL                                                                                                     |
| SN:HNO 8073104<br>REAR DIFFERENTIAL<br>MODEL:SC 461<br>SN:HNO 8086769                                                                                                                                                                                                                                                                                                                                                                                                                         |                                                                                                                 |
| REAR DIFFERENTIAL<br>MODEL:SC 461<br>SN:HNO 8086769                                                                                                                                                                                                                                                                                                                                                                                                                                           | MODEL:TC 461                                                                                                    |
| MODEL:SC 461<br>SN:HNO 8086769                                                                                                                                                                                                                                                                                                                                                                                                                                                                |                                                                                                                 |
| ISN: HNO 8086769                                                                                                                                                                                                                                                                                                                                                                                                                                                                              | MODELICO                                                                                                        |
| AXLE LOADING: OFF BOAL                                                                                                                                                                                                                                                                                                                                                                                                                                                                        | SN:HNO 809000                                                                                                   |
| GVM                                                                                                                                                                                                                                                                                                                                                                                                                                                                                           | 0000769                                                                                                         |
| GVM OFF BOAR                                                                                                                                                                                                                                                                                                                                                                                                                                                                                  | AXLE LOADING: OF                                                                                                |
| 761701. HOAD                                                                                                                                                                                                                                                                                                                                                                                                                                                                                  | GVM 764701 OFF ROAD                                                                                             |