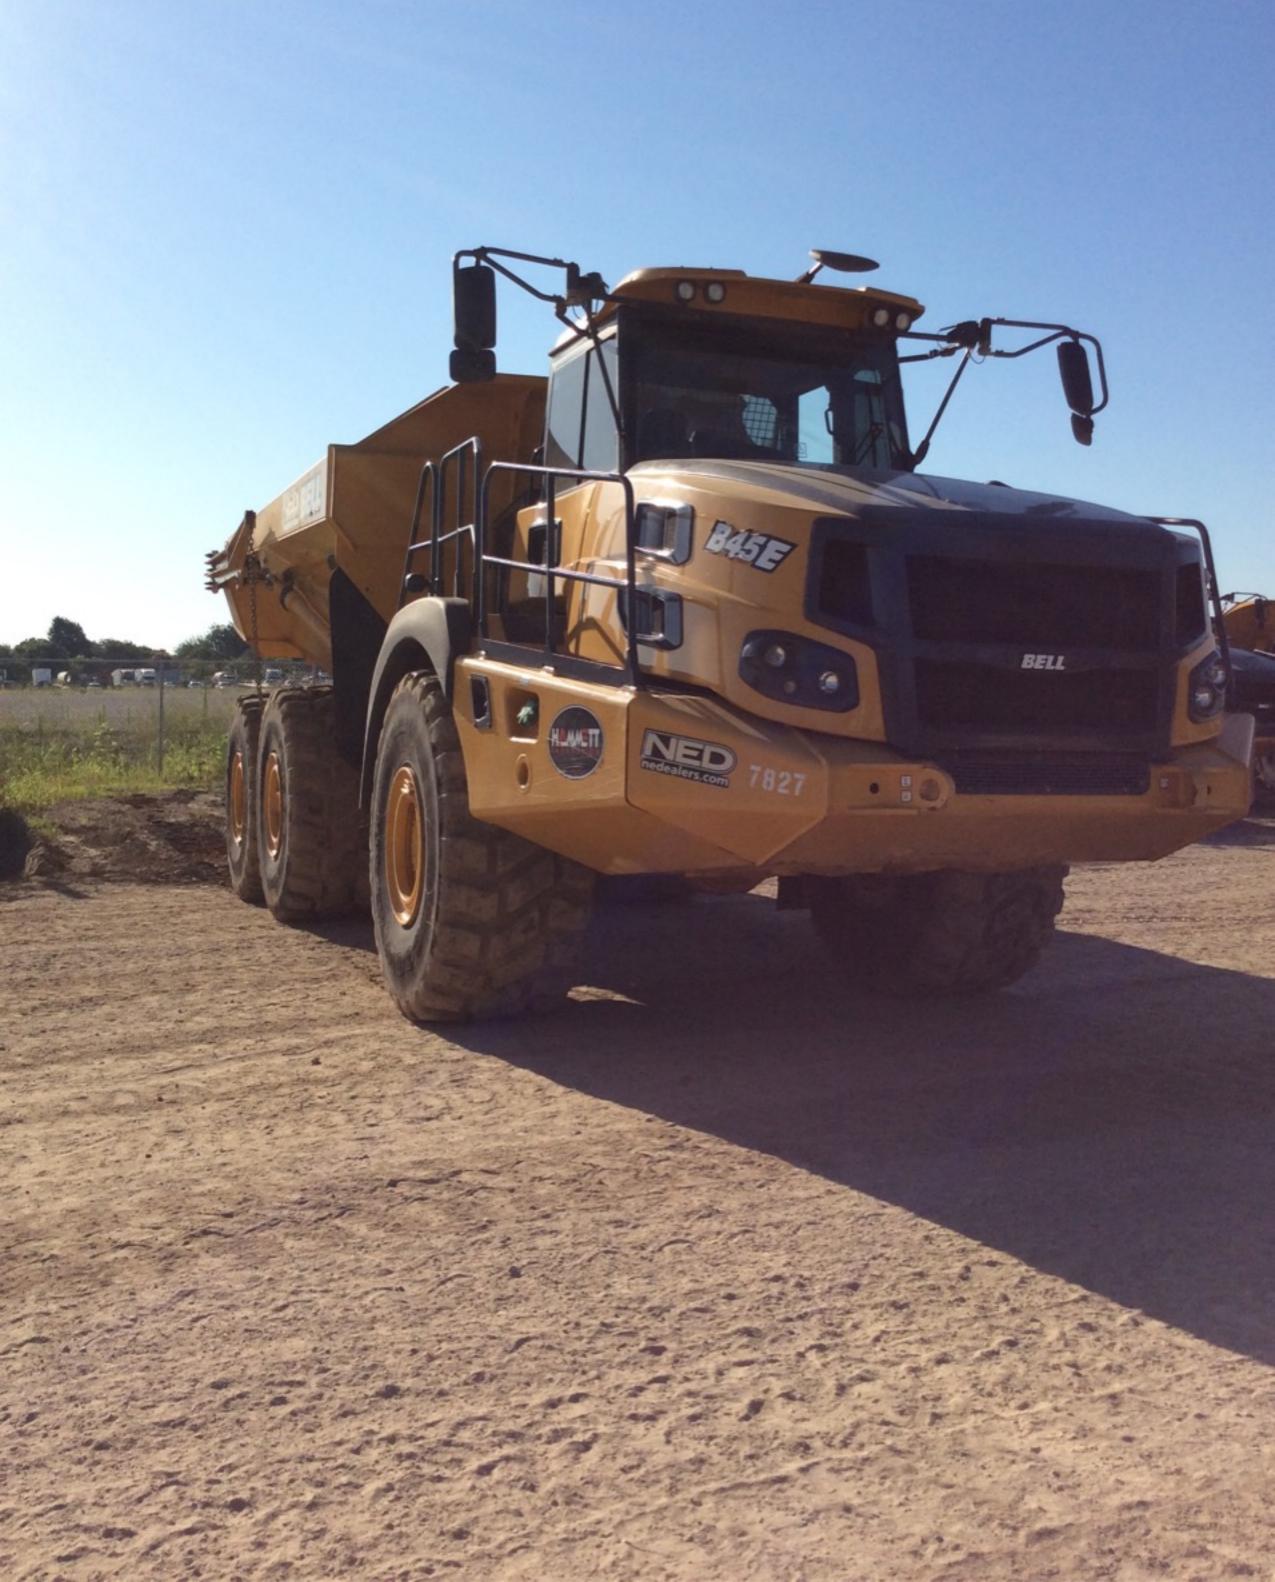

## 5/9/24, 3:22:51 PM

MANUFACTURED BY: BELL EQUIPMENT (DEUTSCHLAND) GmbH GERMANY

E

## MACHINE

| YEAR OF MANUFACTURE: 2021<br>PIN: B93A645EC03007827<br>CAB<br>SN: 05569<br>ENGINE<br>MODEL: Mercedes OM 471 LA<br>SN: 471,945 C 0686854<br>NET POWER: 371 kW<br>GROSS POWER: kW<br>TRANSMISSION<br>MODEL: Allison 4700 ORS<br>SN: 6620039995<br>TRANSFER CASE<br>MODEL: W3866<br>SN: 874900<br>FRONT DIFFERENTIAL<br>MODEL: SC 461<br>SN: HNO 8086766<br>MID DIFFERENTIAL<br>MODEL: C 461<br>SN: HNO 8073104<br>REAR DIFFERENTIAL<br>MODEL: SC 461<br>SN: HNO 8086769<br>AXLE LOADING: OFE DO |                                                                                                                 |
|-----------------------------------------------------------------------------------------------------------------------------------------------------------------------------------------------------------------------------------------------------------------------------------------------------------------------------------------------------------------------------------------------------------------------------------------------------------------------------------------------|-----------------------------------------------------------------------------------------------------------------|
| ENGINE<br>MODEL:MercedesOM 471 LA<br>SN:471,945 C 0686854<br>NET POWER: 371 kW<br>GROSS POWER: kW<br>TRANSMISSION<br>MODEL:Allison 4700 ORS<br>SN:6620039995<br>TRANSFER CASE<br>MODEL:W3866<br>SN:874900<br>FRONT DIFFERENTIAL<br>MODEL:SC 461<br>SN:HNO 8073104<br>REAR DIFFERENTIAL<br>MODEL:SC 461<br>SN:HNO 8073104                                                                                                                                                                      | MODEL:ADT B45E 6x6                                                                                              |
| CAB<br>SN:05569<br>ENGINE<br>MODEL:MercedesOM 471 LA<br>SN:471,945 C 0686854<br>NET POWER: 371 kW<br>GROSS POWER: kW<br>TRANSMISSION<br>MODEL:Allison 4700 ORS<br>SN:6620039995<br>TRANSFER CASE<br>MODEL:W3866<br>SN:874900<br>FRONT DIFFERENTIAL<br>MODEL:SC 461<br>SN:HNO 8086766<br>MID DIFFERENTIAL<br>MODEL:TC 461<br>SN:HNO 8073104<br>REAR DIFFERENTIAL<br>MODEL:SC 461<br>SN:HNO 8086769                                                                                             | YEAR OF MANUFACTURE: 2021                                                                                       |
| CAB<br>SN:05569<br>ENGINE<br>MODEL:MercedesOM 471 LA<br>SN:471,945 C 0686854<br>NET POWER: 371 kW<br>GROSS POWER: kW<br>TRANSMISSION<br>MODEL:Allison 4700 ORS<br>SN:6620039995<br>TRANSFER CASE<br>MODEL:W3866<br>SN:874900<br>FRONT DIFFERENTIAL<br>MODEL:SC 461<br>SN:HNO 8086766<br>MID DIFFERENTIAL<br>MODEL:TC 461<br>SN:HNO 8073104<br>REAR DIFFERENTIAL<br>MODEL:SC 461<br>SN:HNO 8086769                                                                                             | PIN:B93A645EC03007827                                                                                           |
| ENGINE<br>MODEL:MercedesOM 471 LA<br>SN:471,945 C 0686854<br>NET POWER: 371 kW<br>GROSS POWER: kW<br>TRANSMISSION<br>MODEL:Allison 4700 ORS<br>SN:6620039995<br>TRANSFER CASE<br>MODEL:W3866<br>SN:874900<br>FRONT DIFFERENTIAL<br>MODEL:SC 461<br>SN:HNO 8073104<br>REAR DIFFERENTIAL<br>MODEL:SC 461<br>SN:HNO 8073104                                                                                                                                                                      |                                                                                                                 |
| MODEL:MercedesOM 471 LA<br>SN:471,945 C 0686854<br>NET POWER: 371 kW<br>GROSS POWER: kW<br><b>TRANSMISSION</b><br>MODEL:Allison 4700 ORS<br>SN:6620039995<br><b>TRANSFER CASE</b><br>MODEL:W3866<br>SN:874900<br><b>FRONT DIFFERENTIAL</b><br>MODEL:SC 461<br>SN:HNO 8086766<br><b>MID DIFFERENTIAL</b><br>MODEL:TC 461<br>SN:HNO 8073104<br><b>REAR DIFFERENTIAL</b><br>MODEL:SC 461<br>SN:HNO 8086769                                                                                       | <b>SN</b> :05569                                                                                                |
| SN: 471,945 C 0686854<br>NET POWER: 371 kW<br>GROSS POWER: kW<br>TRANSMISSION<br>MODEL: Allison 4700 ORS<br>SN: 6620039995<br>TRANSFER CASE<br>MODEL: W 3866<br>SN: 874900<br>FRONT DIFFERENTIAL<br>MODEL: SC 461<br>SN: HNO 8086766<br>MID DIFFERENTIAL<br>MODEL: TC 461<br>SN: HNO 8073104<br>REAR DIFFERENTIAL<br>MODEL: SC 461<br>SN: HNO 8086769                                                                                                                                         | the second se |
| GROSS POWER: kW<br>GROSS POWER: kW<br>TRANSMISSION<br>MODEL: Allison 4700 ORS<br>SN:66200399995<br>TRANSFER CASE<br>MODEL: W 3866<br>SN:874900<br>FRONT DIFFERENTIAL<br>MODEL: SC 461<br>SN:HNO 8086766<br>MID DIFFERENTIAL<br>MODEL: TC 461<br>SN:HNO 8073104<br>REAR DIFFERENTIAL<br>MODEL: SC 461<br>SN:HNO 8086769                                                                                                                                                                        | SN:471.945 C 0686854                                                                                            |
| TRANSMISSION<br>MODEL:Allison 4700 ORS<br>SN:6620039995<br>TRANSFER CASE<br>MODEL:W3866<br>SN:874900<br>FRONT DIFFERENTIAL<br>MODEL:SC 461<br>SN:HNO 8086766<br>MID DIFFERENTIAL<br>MODEL:TC 461<br>SN:HNO 8073104<br>REAR DIFFERENTIAL<br>MODEL:SC 461<br>SN:HNO 8086769                                                                                                                                                                                                                     | JII WI                                                                                                          |
| MODEL:Allison 4700 ORS<br>SN:6620039995<br>TRANSFER CASE<br>MODEL:W3866<br>SN:874900<br>FRONT DIFFERENTIAL<br>MODEL:SC 461<br>SN:HNO 8086766<br>MID DIFFERENTIAL<br>MODEL:TC 461<br>SN:HNO 8073104<br>REAR DIFFERENTIAL<br>MODEL:SC 461<br>SN:HNO 8086769                                                                                                                                                                                                                                     | GROSS POWER: kW                                                                                                 |
| TRANSFER CASE<br>MODEL:W3866<br>SN:874900<br>FRONT DIFFERENTIAL<br>MODEL:SC 461<br>SN:HNO 8086766<br>MID DIFFERENTIAL<br>MODEL:SC 461<br>SN:HNO 8073104<br>REAR DIFFERENTIAL<br>MODEL:SC 461<br>SN:HNO 8086769                                                                                                                                                                                                                                                                                |                                                                                                                 |
| TRANSFER CASE<br>MODEL:W3866<br>SN:874900<br>FRONT DIFFERENTIAL<br>MODEL:SC 461<br>SN:HNO 8086766<br>MID DIFFERENTIAL<br>MODEL:SC 461<br>SN:HNO 8073104<br>REAR DIFFERENTIAL<br>MODEL:SC 461<br>SN:HNO 8086769                                                                                                                                                                                                                                                                                | MODEL: Allison 4700 ORS                                                                                         |
| MODEL:W3866<br>SN:874900<br>FRONT DIFFERENTIAL<br>MODEL:SC 461<br>SN:HNO 8086766<br>MID DIFFERENTIAL<br>MODEL:TC 461<br>SN:HNO 8073104<br>REAR DIFFERENTIAL<br>MODEL:SC 461<br>SN:HNO 8086769                                                                                                                                                                                                                                                                                                 | SN:0020039995                                                                                                   |
| MODEL:W3866<br>SN:874900<br>FRONT DIFFERENTIAL<br>MODEL:SC 461<br>SN:HNO 8086766<br>MID DIFFERENTIAL<br>MODEL:TC 461<br>SN:HNO 8073104<br>REAR DIFFERENTIAL<br>MODEL:SC 461<br>SN:HNO 8086769                                                                                                                                                                                                                                                                                                 | TRANSFER CASE                                                                                                   |
| PRONT DIFFERENTIAL<br>MODEL:SC 461<br>SN:HNO 8086766<br>MID DIFFERENTIAL<br>MODEL:TC 461<br>SN:HNO 8073104<br>REAR DIFFERENTIAL<br>MODEL:SC 461<br>SN:HNO 8086769                                                                                                                                                                                                                                                                                                                             | MODEL:W3866                                                                                                     |
| SN:HNO 8086766<br>MID DIFFERENTIAL<br>MODEL:TC 461<br>SN:HNO 8073104<br>REAR DIFFERENTIAL<br>MODEL:SC 461<br>SN:HNO 8086769                                                                                                                                                                                                                                                                                                                                                                   | FRONT DISE                                                                                                      |
| SN:HNO 8086766<br>MID DIFFERENTIAL<br>MODEL:TC 461<br>SN:HNO 8073104<br>REAR DIFFERENTIAL<br>MODEL:SC 461<br>SN:HNO 8086769                                                                                                                                                                                                                                                                                                                                                                   | MODEL                                                                                                           |
| MODEL:TC 461<br>SN:HNO 8073104<br>REAR DIFFERENTIAL<br>MODEL:SC 461<br>SN:HNO 8086769                                                                                                                                                                                                                                                                                                                                                                                                         | SN:HNO DOOL                                                                                                     |
| SN:HNO 8073104<br>REAR DIFFERENTIAL<br>MODEL:SC 461<br>SN:HNO 8086769                                                                                                                                                                                                                                                                                                                                                                                                                         |                                                                                                                 |
| REAR DIFFERENTIAL<br>MODEL:SC 461<br>SN:HNO 8086769                                                                                                                                                                                                                                                                                                                                                                                                                                           | MODEL:TC 461                                                                                                    |
| MODEL:SC 461<br>SN:HNO 8086769                                                                                                                                                                                                                                                                                                                                                                                                                                                                |                                                                                                                 |
| ISN: HNO 8086769                                                                                                                                                                                                                                                                                                                                                                                                                                                                              | MODELICO                                                                                                        |
| AXLE LOADING: OFF BOAL                                                                                                                                                                                                                                                                                                                                                                                                                                                                        | SN:HNO 809000                                                                                                   |
| GVM                                                                                                                                                                                                                                                                                                                                                                                                                                                                                           | 0000769                                                                                                         |
| GVM OFF BOAR                                                                                                                                                                                                                                                                                                                                                                                                                                                                                  | AXLE LOADING: OF                                                                                                |
| 761701. HOAD                                                                                                                                                                                                                                                                                                                                                                                                                                                                                  | GVM 764701 OFF ROAD                                                                                             |