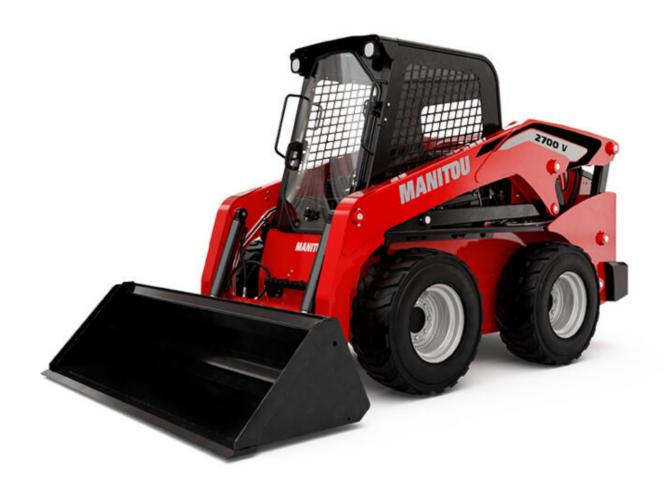

Technical sheet:

## 2700 V NXT:2





| Rated Operating Capacity with Optional Counterweight Unladen weight Weight and dimensions Overall Operating Height - Fully Raised Height to Hinge Pin - Fully Raised Overall Height to Top of ROPS Dump angle at full height Dump height Overall length with bucket Dump reach - Full height Rollback at ground Seat to ground height Wheelbase Overall width less bucket Bucket Width Ground clearance Overall length - Less Bucket Clearance Radius - Front with Bucket Clearance Circle - Rear  Perfomances Travel Speed with Two-Speed Option - Maximum                         | h27<br>h28<br>h17<br>a5<br>h29<br>l16<br>h30<br>y<br>b1<br>e1<br>m4 | 2701 lb 3000 lb 8150 lb  167 in 130 in 81 in 42 ° 100 in 148 in 32 in 29 ° 40 in 49 in |
|--------------------------------------------------------------------