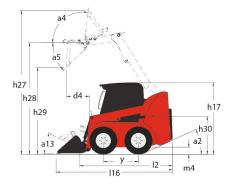

## 2700 V NXT:2

| Rated Operating Capacity with Optional Counterweight Unladen weight Weight and dimensions Overall Operating Height - Fully Raised Height to Hinge Pin - Fully Raised Overall Height to Top of ROPS Dump angle at full height Dump height Overall length with bucket Dump reach - Full height Rollback at ground Seat to ground height Wheelbase Overall width less bucket Bucket Width Ground clearance Overall length - Less Bucket Clearance Radius - Front with Bucket Clearance Circle - Rear  Perfomances Travel Speed with Two-Speed Option - Maximum                         | h27<br>h28<br>h17<br>a5<br>h29<br>l16<br>h30<br>y<br>b1<br>e1<br>m4 | 2701 lb 3000 lb 8150 lb  167 in 130 in 81 in 42 ° 100 in 148 in 32 in 29 ° 40 in 49 in |
|-------------------------------------------------------------------------------------------------------------------------------------------------------------------------------------------------------------------------------------------------------------------------------------------------------------------------------------------------------------------------------------------------------------------------------------------------------------------------------------------------------------------------------------------------------------------------------------|---------------------------------------------------------------------|----------------------------------------------------------------------------------------|
| Unladen weight  Weight and dimensions  Overall Operating Height - Fully Raised  Height to Hinge Pin – Fully Raised  Overall Height to Top of ROPS  Dump angle at full height  Dump height  Overall length with bucket  Dump reach - Full height  Rollback at ground  Seat to ground height  Wheelbase  Overall width less bucket  Bucket Width  Ground clearance  Overall length - Less Bucket  Departure angle  Clearance Radius - Front with Bucket  Clearance Circle - Front without Bucket  Clearance Circle - Rear  Performances  Travel Speed with Two-Speed Option - Maximum | h28 h17 a5 h29 l16 h30 y b1 e1 m4                                   | 8150 lb  167 in 130 in 81 in 42 ° 100 in 148 in 32 in 29 ° 40 in                       |
| Weight and dimensions Overall Operating Height - Fully Raised Height to Hinge Pin – Fully Raised Overall Height to Top of ROPS Dump angle at full height Dump height Overall length with bucket Dump neach - Full height Rollback at ground Seat to ground height Wheelbase Overall width less bucket Bucket Width Ground clearance Overall length - Less Bucket Departure angle Clearance Radius - Front with Bucket Clearance Circle - Front without Bucket Clearance Circle - Rear Perfomances Travel Speed with Two-Speed Option - Maximum                                      | h28 h17 a5 h29 l16 h30 y b1 e1 m4                                   | 167 in<br>130 in<br>81 in<br>42°<br>100 in<br>148 in<br>32 in<br>29°<br>40 in          |
| Overall Operating Height - Fully Raised Height to Hinge Pin - Fully Raised Overall Height to Top of ROPS Dump angle at full height Dump height Overall length with bucket Dump reach - Full height Rollback at ground Seat to ground height Wheelbase Overall width less bucket Bucket Width Ground clearance Overall length - Less Bucket Departure angle Clearance Radius - Front with Bucket Clearance Circle - Front without Bucket Clearance Circle - Rear Performances Travel Speed with Two-Speed Option - Maximum                                                           | h28 h17 a5 h29 l16 h30 y b1 e1 m4                                   | 130 in<br>81 in<br>42 °<br>100 in<br>148 in<br>32 in<br>29 °<br>40 in                  |
| Height to Hinge Pin - Fully Raised  Overall Height to Top of ROPS  Dump angle at full height  Dump height  Overall length with bucket  Dump reach - Full height  Rollback at ground  Seat to ground height  Wheelbase  Overall width less bucket  Bucket Width  Ground clearance  Overall length - Less Bucket  Departure angle  Clearance Radius - Front with Bucket  Clearance Circle - Front without Bucket  Clearance Circle - Rear  Performances  Travel Speed with Two-Speed Option - Maximum                                                                                 | h28 h17 a5 h29 l16 h30 y b1 e1 m4                                   | 130 in<br>81 in<br>42 °<br>100 in<br>148 in<br>32 in<br>29 °<br>40 in                  |
| Overall Height to Top of ROPS  Dump angle at full height  Dump height  Overall length with bucket  Dump reach - Full height  Rollback at ground  Seat to ground height  Wheelbase  Overall width less bucket  Bucket Width  Ground clearance  Overall length - Less Bucket  Departure angle  Clearance Radius - Front with Bucket  Clearance Circle - Front without Bucket  Clearance Circle - Rear  Performances  Travel Speed with Two-Speed Option - Maximum                                                                                                                     | h17<br>a5<br>h29<br>l16<br>h30<br>y<br>b1<br>e1                     | 81 in<br>42°<br>100 in<br>148 in<br>32 in<br>29°<br>40 in                              |
| Dump angle at full height  Dump height  Overall length with bucket  Dump reach - Full height  Rollback at ground  Seat to ground height  Wheelbase  Overall width less bucket  Bucket Width  Ground clearance  Overall length - Less Bucket  Departure angle  Clearance Radius - Front with Bucket  Clearance Circle - Front without Bucket  Clearance Circle - Rear  Performances  Travel Speed with Two-Speed Option - Maximum                                                                                                                                                    | a5<br>h29<br>l16<br>h30<br>y<br>b1<br>e1                            | 42°<br>100 in<br>148 in<br>32 in<br>29°<br>40 in                                       |
| Dump height Overall length with bucket Dump reach - Full height Rollback at ground Seat to ground height Wheelbase Overall width less bucket Bucket Width Ground clearance Overall length - Less Bucket Departure angle Clearance Radius - Front with Bucket Clearance Circle - Front without Bucket Clearance Circle - Rear Performances Travel Speed with Two-Speed Option - Maximum                                                                                                                                                                                              | h29<br>l16<br>h30<br>y<br>b1<br>e1<br>m4                            | 100 in<br>148 in<br>32 in<br>29°<br>40 in                                              |
| Overall length with bucket  Dump reach - Full height  Rollback at ground  Seat to ground height  Wheelbase  Overall width less bucket  Bucket Width  Ground clearance  Overall length - Less Bucket  Departure angle  Clearance Radius - Front with Bucket  Clearance Circle - Front without Bucket  Clearance Circle - Rear  Performances  Travel Speed with Two-Speed Option - Maximum                                                                                                                                                                                            | h30<br>y<br>b1<br>e1<br>m4                                          | 148 in<br>32 in<br>29°<br>40 in                                                        |
| Dump reach - Full height Rollback at ground Seat to ground height Wheelbase Overall width less bucket Bucket Width Ground clearance Overall length - Less Bucket Departure angle Clearance Radius - Front with Bucket Clearance Circle - Front without Bucket Clearance Circle - Rear Performances Travel Speed with Two-Speed Option - Maximum                                                                                                                                                                                                                                     | h30<br>y<br>b1<br>e1<br>m4                                          | 32 in<br>29 °<br>40 in                                                                 |
| Dump reach - Full height Rollback at ground Seat to ground height Wheelbase Overall width less bucket Bucket Width Ground clearance Overall length - Less Bucket Departure angle Clearance Radius - Front with Bucket Clearance Circle - Front without Bucket Clearance Circle - Rear Performances Travel Speed with Two-Speed Option - Maximum                                                                                                                                                                                                                                     | y<br>b1<br>e1<br>m4                                                 | 29 °<br>40 in                                                                          |
| Rollback at ground Seat to ground height Wheelbase Overall width less bucket Bucket Width Ground clearance Overall length - Less Bucket Departure angle Clearance Radius - Front with Bucket Clearance Circle - Front without Bucket Clearance Circle - Rear Performances Travel Speed with Two-Speed Option - Maximum                                                                                                                                                                                                                                                              | y<br>b1<br>e1<br>m4                                                 | 40 in                                                                                  |
| Wheelbase Overall width less bucket Bucket Width Ground clearance Overall length - Less Bucket Departure angle Clearance Radius - Front with Bucket Clearance Circle - Front without Bucket Clearance Circle - Rear Performances Travel Speed with Two-Speed Option - Maximum                                                                                                                                                                                                                                                                                                       | y<br>b1<br>e1<br>m4                                                 |                                                                                        |
| Wheelbase Overall width less bucket Bucket Width Ground clearance Overall length - Less Bucket Departure angle Clearance Radius - Front with Bucket Clearance Circle - Front without Bucket Clearance Circle - Rear Performances Travel Speed with Two-Speed Option - Maximum                                                                                                                                                                                                                                                                                                       | y<br>b1<br>e1<br>m4                                                 |                                                                                        |
| Overall width less bucket Bucket Width Ground clearance Overall length - Less Bucket Departure angle Clearance Radius - Front with Bucket Clearance Circle - Front without Bucket Clearance Circle - Rear Performances Travel Speed with Two-Speed Option - Maximum                                                                                                                                                                                                                                                                                                                 | b1<br>e1<br>m4                                                      |                                                                                        |
| Bucket Width Ground clearance Overall length - Less Bucket Departure angle Clearance Radius - Front with Bucket Clearance Circle - Front without Bucket Clearance Circle - Rear Performances Travel Speed with Two-Speed Option - Maximum                                                                                                                                                                                                                                                                                                                                           | e1<br>m4                                                            | 69 in                                                                                  |
| Ground clearance Overall length - Less Bucket Departure angle Clearance Radius - Front with Bucket Clearance Circle - Front without Bucket Clearance Circle - Rear Performances Travel Speed with Two-Speed Option - Maximum                                                                                                                                                                                                                                                                                                                                                        | m4                                                                  | 70 in                                                                                  |
| Overall length - Less Bucket  Departure angle  Clearance Radius - Front with Bucket  Clearance Circle - Front without Bucket  Clearance Circle - Rear  Performances  Travel Speed with Two-Speed Option - Maximum                                                                                                                                                                                                                                                                                                                                                                   |                                                                     | 8 in                                                                                   |
| Departure angle Clearance Radius - Front with Bucket Clearance Circle - Front without Bucket Clearance Circle - Rear Performances Travel Speed with Two-Speed Option - Maximum                                                                                                                                                                                                                                                                                                                                                                                                      | IZ.                                                                 | 116 in                                                                                 |
| Clearance Radius - Front with Bucket Clearance Circle - Front without Bucket Clearance Circle - Rear Performances Travel Speed with Two-Speed Option - Maximum                                                                                                                                                                                                                                                                                                                                                                                                                      | a2                                                                  | 25 °                                                                                   |
| Clearance Circle - Front without Bucket Clearance Circle - Rear Performances Travel Speed with Two-Speed Option - Maximum                                                                                                                                                                                                                                                                                                                                                                                                                                                           | b18                                                                 | 90 in                                                                                  |
| Clearance Circle - Rear  Performances  Travel Speed with Two-Speed Option - Maximum                                                                                                                                                                                                                                                                                                                                                                                                                                                                                                 | b19                                                                 | 56 in                                                                                  |
| Performances Travel Speed with Two-Speed Option - Maximum                                                                                                                                                                                                                                                                                                                                                                                                                                                                                                                           | wa1                                                                 | 66 in                                                                                  |
| Travel Speed with Two-Speed Option - Maximum                                                                                                                                                                                                                                                                                                                                                                                                                                                                                                                                        | Wa I                                                                |                                                                                        |
|                                                                                                                                                                                                                                                                                                                                                                                                                                                                                                                                                                                     |                                                                     | 12 mi/h                                                                                |
| Travel speed (unladen)                                                                                                                                                                                                                                                                                                                                                                                                                                                                                                                                                              |                                                                     | 7 mi/h                                                                                 |
| Wheels                                                                                                                                                                                                                                                                                                                                                                                                                                                                                                                                                                              |                                                                     | ,,                                                                                     |
| Standard tyres                                                                                                                                                                                                                                                                                                                                                                                                                                                                                                                                                                      |                                                                     | 12x16.5 HD                                                                             |
| Engine                                                                                                                                                                                                                                                                                                                                                                                                                                                                                                                                                                              |                                                                     | 12.710.01.15                                                                           |
| Engine brand                                                                                                                                                                                                                                                                                                                                                                                                                                                                                                                                                                        |                                                                     | Yanmar                                                                                 |
| Engine model                                                                                                                                                                                                                                                                                                                                                                                                                                                                                                                                                                        |                                                                     | 4TNV98CT-NMS                                                                           |
| Gross Power (kW)                                                                                                                                                                                                                                                                                                                                                                                                                                                                                                                                                                    |                                                                     | 53.70 kW                                                                               |
| Net Power (kW)                                                                                                                                                                                                                                                                                                                                                                                                                                                                                                                                                                      |                                                                     | 39.29 kW                                                                               |
| Max. torque / Engine rotation                                                                                                                                                                                                                                                                                                                                                                                                                                                                                                                                                       |                                                                     | 294 Nm / 2500 rpm                                                                      |
| Battery                                                                                                                                                                                                                                                                                                                                                                                                                                                                                                                                                                             |                                                                     | 12 V                                                                                   |
| Altemator                                                                                                                                                                                                                                                                                                                                                                                                                                                                                                                                                                           |                                                                     | 95 kW                                                                                  |
| Starter (kW)                                                                                                                                                                                                                                                                                                                                                                                                                                                                                                                                                                        |                                                                     | 3 kW                                                                                   |
| Hydraulies                                                                                                                                                                                                                                                                                                                                                                                                                                                                                                                                                                          |                                                                     | O KW                                                                                   |
| Standard flow - Auxiliary hydraulics                                                                                                                                                                                                                                                                                                                                                                                                                                                                                                                                                |                                                                     | 89 l/min                                                                               |
| Auxiliary Hydraulic Pressure                                                                                                                                                                                                                                                                                                                                                                                                                                                                                                                                                        |                                                                     | 3300 PSI                                                                               |
| High-Flow Auxiliary Hydraulics – Option                                                                                                                                                                                                                                                                                                                                                                                                                                                                                                                                             |                                                                     | 132 I/min                                                                              |
| High-Flow Auxiliary Hydraulics Pressure – Option                                                                                                                                                                                                                                                                                                                                                                                                                                                                                                                                    |                                                                     | 3200 PSI                                                                               |
| Tank capacities                                                                                                                                                                                                                                                                                                                                                                                                                                                                                                                                                                     |                                                                     | 3200 F3I                                                                               |
| Fuel tank                                                                                                                                                                                                                                                                                                                                                                                                                                                                                                                                                                           |                                                                     | 24 US gal                                                                              |
| Reservoir Capacity Hydraulics                                                                                                                                                                                                                                                                                                                                                                                                                                                                                                                                                       |                                                                     | 24 03 gal                                                                              |
| Displacement                                                                                                                                                                                                                                                                                                                                                                                                                                                                                                                                                                        |                                                                     | 1 US gal                                                                               |
| ·                                                                                                                                                                                                                                                                                                                                                                                                                                                                                                                                                                                   |                                                                     | 1 03 yd1                                                                               |
| Noise and vibration                                                                                                                                                                                                                                                                                                                                                                                                                                                                                                                                                                 |                                                                     | 101 dB                                                                                 |
| Environmental noise (LwA)                                                                                                                                                                                                                                                                                                                                                                                                                                                                                                                                                           |                                                                     |                                                                                        |
| Noise at driving position (LpA)                                                                                                                                                                                                                                                                                                                                                                                                                                                                                                                                                     |                                                                     | 85 dB                                                                                  |
| Whole-Body Vibration (ISO 2631-1) Vibration to whole hand/arm                                                                                                                                                                                                                                                                                                                                                                                                                                                                                                                       |                                                                     | 0.79 m/s <sup>2</sup>                                                                  |

## 2700 V NXT:2 - Dimensional drawing