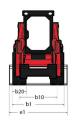

## 2700 V NXT:2

| Rated Operating Capacity with Optional Counterweight Unladen weight Weight and dimensions Overall Operating Height - Fully Raised Height to Hinge Pin - Fully Raised Overall Height to Top of ROPS Dump angle at full height Dump height Overall length with bucket Dump reach - Full height Rollback at ground Seat to ground height Wheelbase Overall width less bucket Bucket Width Ground clearance Overall length - Less Bucket Clearance Radius - Front with Bucket Clearance Circle - Rear  Perfomances Travel Speed with Two-Speed Option - Maximum                         | h27<br>h28<br>h17<br>a5<br>h29<br>l16<br>h30<br>y<br>b1<br>e1<br>m4 | 2701 lb 3000 lb 8150 lb  167 in 130 in 81 in 42 ° 100 in 148 in 32 in 29 ° 40 in 49 in |
|-------------------------------------------------------------------------------------------------------------------------------------------------------------------------------------------------------------------------------------------------------------------------------------------------------------------------------------------------------------------------------------------------------------------------------------------------------------------------------------------------------------------------------------------------------------------------------------|---------------------------------------------------------------------|----------------------------------------------------------------------------------------|
| Unladen weight  Weight and dimensions  Overall Operating Height - Fully Raised  Height to Hinge Pin – Fully Raised  Overall Height to Top of ROPS  Dump angle at full height  Dump height  Overall length with bucket  Dump reach - Full height  Rollback at ground  Seat to ground height  Wheelbase  Overall width less bucket  Bucket Width  Ground clearance  Overall length - Less Bucket  Departure angle  Clearance Radius - Front with Bucket  Clearance Circle - Front without Bucket  Clearance Circle - Rear  Performances  Travel Speed with Two-Speed Option - Maximum | h28 h17 a5 h29 l16 h30 y b1 e1 m4                                   | 8150 lb  167 in 130 in 81 in 42 ° 100 in 148 in 32 in 29 ° 40 in                       |
| Weight and dimensions Overall Operating Height - Fully Raised Height to Hinge Pin – Fully Raised Overall Height to Top of ROPS Dump angle at full height Dump height Overall length with bucket Dump neach - Full height Rollback at ground Seat to ground height Wheelbase Overall width less bucket Bucket Width Ground clearance Overall length - Less Bucket Departure angle Clearance Radius - Front with Bucket Clearance Circle - Front without Bucket Clearance Circle - Rear Perfomances Travel Speed with Two-Speed Option - Maximum                                      | h28 h17 a5 h29 l16 h30 y b1 e1 m4                                   | 167 in<br>130 in<br>81 in<br>42°<br>100 in<br>148 in<br>32 in<br>29°<br>40 in          |
| Overall Operating Height - Fully Raised Height to Hinge Pin - Fully Raised Overall Height to Top of ROPS Dump angle at full height Dump height Overall length with bucket Dump reach - Full height Rollback at ground Seat to ground height Wheelbase Overall width less bucket Bucket Width Ground clearance Overall length - Less Bucket Departure angle Clearance Radius - Front with Bucket Clearance Circle - Front without Bucket Clearance Circle - Rear Performances Travel Speed with Two-Speed Option - Maximum                                                           | h28 h17 a5 h29 l16 h30 y b1 e1 m4                                   | 130 in<br>81 in<br>42 °<br>100 in<br>148 in<br>32 in<br>29 °<br>40 in                  |
| Height to Hinge Pin - Fully Raised  Overall Height to Top of ROPS  Dump angle at full height  Dump height  Overall length with bucket  Dump reach - Full height  Rollback at ground  Seat to ground height  Wheelbase  Overall width less bucket  Bucket Width  Ground clearance  Overall length - Less Bucket  Departure angle  Clearance Radius - Front with Bucket  Clearance Circle - Front without Bucket  Clearance Circle - Rear  Performances  Travel Speed with Two-Speed Option - Maximum                                                                                 | h28 h17 a5 h29 l16 h30 y b1 e1 m4                                   | 130 in<br>81 in<br>42 °<br>100 in<br>148 in<br>32 in<br>29 °<br>40 in                  |
| Overall Height to Top of ROPS  Dump angle at full height  Dump height  Overall length with bucket  Dump reach - Full height  Rollback at ground  Seat to ground height  Wheelbase  Overall width less bucket  Bucket Width  Ground clearance  Overall length - Less Bucket  Departure angle  Clearance Radius - Front with Bucket  Clearance Circle - Front without Bucket  Clearance Circle - Rear  Performances  Travel Speed with Two-Speed Option - Maximum                                                                                                                     | h17<br>a5<br>h29<br>l16<br>h30<br>y<br>b1<br>e1                     | 81 in<br>42°<br>100 in<br>148 in<br>32 in<br>29°<br>40 in                              |
| Dump angle at full height  Dump height  Overall length with bucket  Dump reach - Full height  Rollback at ground  Seat to ground height  Wheelbase  Overall width less bucket  Bucket Width  Ground clearance  Overall length - Less Bucket  Departure angle  Clearance Radius - Front with Bucket  Clearance Circle - Front without Bucket  Clearance Circle - Rear  Performances  Travel Speed with Two-Speed Option - Maximum                                                                                                                                                    | a5<br>h29<br>l16<br>h30<br>y<br>b1<br>e1                            | 42°<br>100 in<br>148 in<br>32 in<br>29°<br>40 in                                       |
| Dump height Overall length with bucket Dump reach - Full height Rollback at ground Seat to ground height Wheelbase Overall width less bucket Bucket Width Ground clearance Overall length - Less Bucket Departure angle Clearance Radius - Front with Bucket Clearance Circle - Front without Bucket Clearance Circle - Rear Performances Travel Speed with Two-Speed Option - Maximum                                                                                                                                                                                              | h29<br>l16<br>h30<br>y<br>b1<br>e1<br>m4                            | 100 in<br>148 in<br>32 in<br>29°<br>40 in                                              |
| Overall length with bucket  Dump reach - Full height  Rollback at ground  Seat to ground height  Wheelbase  Overall width less bucket  Bucket Width  Ground clearance  Overall length - Less Bucket  Departure angle  Clearance Radius - Front with Bucket  Clearance Circle - Front without Bucket  Clearance Circle - Rear  Performances  Travel Speed with Two-Speed Option - Maximum                                                                                                                                                                                            | h30<br>y<br>b1<br>e1<br>m4                                          | 148 in<br>32 in<br>29°<br>40 in                                                        |
| Dump reach - Full height Rollback at ground Seat to ground height Wheelbase Overall width less bucket Bucket Width Ground clearance Overall length - Less Bucket Departure angle Clearance Radius - Front with Bucket Clearance Circle - Front without Bucket Clearance Circle - Rear Performances Travel Speed with Two-Speed Option - Maximum                                                                                                                                                                                                                                     | h30<br>y<br>b1<br>e1<br>m4                                          | 32 in<br>29 °<br>40 in                                                                 |
| Dump reach - Full height Rollback at ground Seat to ground height Wheelbase Overall width less bucket Bucket Width Ground clearance Overall length - Less Bucket Departure angle Clearance Radius - Front with Bucket Clearance Circle - Front without Bucket Clearance Circle - Rear Performances Travel Speed with Two-Speed Option - Maximum                                                                                                                                                                                                                                     | y<br>b1<br>e1<br>m4                                                 | 29 °<br>40 in                                                                          |
| Rollback at ground Seat to ground height Wheelbase Overall width less bucket Bucket Width Ground clearance Overall length - Less Bucket Departure angle Clearance Radius - Front with Bucket Clearance Circle - Front without Bucket Clearance Circle - Rear Performances Travel Speed with Two-Speed Option - Maximum                                                                                                                                                                                                                                                              | y<br>b1<br>e1<br>m4                                                 | 40 in                                                                                  |
| Wheelbase Overall width less bucket Bucket Width Ground clearance Overall length - Less Bucket Departure angle Clearance Radius - Front with Bucket Clearance Circle - Front without Bucket Clearance Circle - Rear Performances Travel Speed with Two-Speed Option - Maximum                                                                                                                                                                                                                                                                                                       | y<br>b1<br>e1<br>m4                                                 |                                                                                        |
| Wheelbase Overall width less bucket Bucket Width Ground clearance Overall length - Less Bucket Departure angle Clearance Radius - Front with Bucket Clearance Circle - Front without Bucket Clearance Circle - Rear Performances Travel Speed with Two-Speed Option - Maximum                                                                                                                                                                                                                                                                                                       | y<br>b1<br>e1<br>m4                                                 |                                                                                        |
| Overall width less bucket Bucket Width Ground clearance Overall length - Less Bucket Departure angle Clearance Radius - Front with Bucket Clearance Circle - Front without Bucket Clearance Circle - Rear Performances Travel Speed with Two-Speed Option - Maximum                                                                                                                                                                                                                                                                                                                 | b1<br>e1<br>m4                                                      |                                                                                        |
| Bucket Width Ground clearance Overall length - Less Bucket Departure angle Clearance Radius - Front with Bucket Clearance Circle - Front without Bucket Clearance Circle - Rear Performances Travel Speed with Two-Speed Option - Maximum                                                                                                                                                                                                                                                                                                                                           | e1<br>m4                                                            | 69 in                                                                                  |
| Ground clearance Overall length - Less Bucket Departure angle Clearance Radius - Front with Bucket Clearance Circle - Front without Bucket Clearance Circle - Rear Performances Travel Speed with Two-Speed Option - Maximum                                                                                                                                                                                                                                                                                                                                                        | m4                                                                  | 70 in                                                                                  |
| Overall length - Less Bucket  Departure angle  Clearance Radius - Front with Bucket  Clearance Circle - Front without Bucket  Clearance Circle - Rear  Performances  Travel Speed with Two-Speed Option - Maximum                                                                                                                                                                                                                                                                                                                                                                   |                                                                     | 8 in                                                                                   |
| Departure angle Clearance Radius - Front with Bucket Clearance Circle - Front without Bucket Clearance Circle - Rear Performances Travel Speed with Two-Speed Option - Maximum                                                                                                                                                                                                                                                                                                                                                                                                      | IZ.                                                                 | 116 in                                                                                 |
| Clearance Radius - Front with Bucket Clearance Circle - Front without Bucket Clearance Circle - Rear Performances Travel Speed with Two-Speed Option - Maximum                                                                                                                                                                                                                                                                                                                                                                                                                      | a2                                                                  | 25 °                                                                                   |
| Clearance Circle - Front without Bucket Clearance Circle - Rear Performances Travel Speed with Two-Speed Option - Maximum                                                                                                                                                                                                                                                                                                                                                                                                                                                           | b18                                                                 | 90 in                                                                                  |
| Clearance Circle - Rear  Performances  Travel Speed with Two-Speed Option - Maximum                                                                                                                                                                                                                                                                                                                                                                                                                                                                                                 | b19                                                                 | 56 in                                                                                  |
| Performances Travel Speed with Two-Speed Option - Maximum                                                                                                                                                                                                                                                                                                                                                                                                                                                                                                                           | wa1                                                                 | 66 in                                                                                  |
| Travel Speed with Two-Speed Option - Maximum                                                                                                                                                                                                                                                                                                                                                                                                                                                                                                                                        | Wa I                                                                |                                                                                        |
|                                                                                                                                                                                                                                                                                                                                                                                                                                                                                                                                                                                     |                                                                     | 12 mi/h                                                                                |
| Travel speed (unladen)                                                                                                                                                                                                                                                                                                                                                                                                                                                                                                                                                              |                                                                     | 7 mi/h                                                                                 |
| Wheels                                                                                                                                                                                                                                                                                                                                                                                                                                                                                                                                                                              |                                                                     | ,,                                                                                     |
| Standard tyres                                                                                                                                                                                                                                                                                                                                                                                                                                                                                                                                                                      |                                                                     | 12x16.5 HD                                                                             |
| Engine                                                                                                                                                                                                                                                                                                                                                                                                                                                                                                                                                                              |                                                                     | 12.710.01.15                                                                           |
| Engine brand                                                                                                                                                                                                                                                                                                                                                                                                                                                                                                                                                                        |                                                                     | Yanmar                                                                                 |
| Engine model                                                                                                                                                                                                                                                                                                                                                                                                                                                                                                                                                                        |                                                                     | 4TNV98CT-NMS                                                                           |
| Gross Power (kW)                                                                                                                                                                                                                                                                                                                                                                                                                                                                                                                                                                    |                                                                     | 53.70 kW                                                                               |
| Net Power (kW)                                                                                                                                                                                                                                                                                                                                                                                                                                                                                                                                                                      |                                                                     | 39.29 kW                                                                               |
| Max. torque / Engine rotation                                                                                                                                                                                                                                                                                                                                                                                                                                                                                                                                                       |                                                                     | 294 Nm / 2500 rpm                                                                      |
| Battery                                                                                                                                                                                                                                                                                                                                                                                                                                                                                                                                                                             |                                                                     | 12 V                                                                                   |
| Altemator                                                                                                                                                                                                                                                                                                                                                                                                                                                                                                                                                                           |                                                                     | 95 kW                                                                                  |
| Starter (kW)                                                                                                                                                                                                                                                                                                                                                                                                                                                                                                                                                                        |                                                                     | 3 kW                                                                                   |
| Hydraulies                                                                                                                                                                                                                                                                                                                                                                                                                                                                                                                                                                          |                                                                     | O KW                                                                                   |
| Standard flow - Auxiliary hydraulics                                                                                                                                                                                                                                                                                                                                                                                                                                                                                                                                                |                                                                     | 89 l/min                                                                               |
| Auxiliary Hydraulic Pressure                                                                                                                                                                                                                                                                                                                                                                                                                                                                                                                                                        |                                                                     | 3300 PSI                                                                               |
| High-Flow Auxiliary Hydraulics – Option                                                                                                                                                                                                                                                                                                                                                                                                                                                                                                                                             |                                                                     | 132 I/min                                                                              |
| High-Flow Auxiliary Hydraulics Pressure – Option                                                                                                                                                                                                                                                                                                                                                                                                                                                                                                                                    |                                                                     | 3200 PSI                                                                               |
| Tank capacities                                                                                                                                                                                                                                                                                                                                                                                                                                                                                                                                                                     |                                                                     | 3200 F3I                                                                               |
| Fuel tank                                                                                                                                                                                                                                                                                                                                                                                                                                                                                                                                                                           |                                                                     | 24 US gal                                                                              |
| Reservoir Capacity Hydraulics                                                                                                                                                                                                                                                                                                                                                                                                                                                                                                                                                       |                                                                     | 24 03 gal                                                                              |
| Displacement                                                                                                                                                                                                                                                                                                                                                                                                                                                                                                                                                                        |                                                                     | 1 US gal                                                                               |
| ·                                                                                                                                                                                                                                                                                                                                                                                                                                                                                                                                                                                   |                                                                     | 1 03 yd1                                                                               |
| Noise and vibration                                                                                                                                                                                                                                                                                                                                                                                                                                                                                                                                                                 |                                                                     | 101 dB                                                                                 |
| Environmental noise (LwA)                                                                                                                                                                                                                                                                                                                                                                                                                                                                                                                                                           |                                                                     |                                                                                        |
| Noise at driving position (LpA)                                                                                                                                                                                                                                                                                                                                                                                                                                                                                                                                                     |                                                                     | 85 dB                                                                                  |
| Whole-Body Vibration (ISO 2631-1) Vibration to whole hand/arm                                                                                                                                                                                                                                                                                                                                                                                                                                                                                                                       |                                                                     | 0.79 m/s <sup>2</sup>                                                                  |

## 2700 V NXT:2 - Dimensional drawing