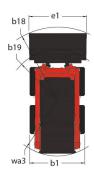

## 2700 V NXT:2

| Rated Operating Capacity with Optional Counterweight Unladen weight Weight and dimensions Overall Operating Height - Fully Raised Height to Hinge Pin - Fully Raised Overall Height to Top of ROPS Dump angle at full height Dump height Overall length with bucket Dump reach - Full height Rollback at ground Seat to ground height Wheelbase Overall width less bucket Bucket Width Ground clearance Overall length - Less Bucket Clearance Radius - Front with Bucket Clearance Circle - Rear  Perfomances Travel Speed with Two-Speed Option - Maximum                         | h27<br>h28<br>h17<br>a5<br>h29<br>l16<br>h30<br>y<br>b1<br>e1<br>m4 | 2701 lb 3000 lb 8150 lb  167 in 130 in 81 in 42 ° 100 in 148 in 32 in 29 ° 40 in 49 in |
|-------------------------------------------------------------------------------------------------------------------------------------------------------------------------------------------------------------------------------------------------------------------------------------------------------------------------------------------------------------------------------------------------------------------------------------------------------------------------------------------------------------------------------------------------------------------------------------|---------------------------------------------------------------------|----------------------------------------------------------------------------------------|
| Unladen weight  Weight and dimensions  Overall Operating Height - Fully Raised  Height to Hinge Pin – Fully Raised  Overall Height to Top of ROPS  Dump angle at full height  Dump height  Overall length with bucket  Dump reach - Full height  Rollback at ground  Seat to ground height  Wheelbase  Overall width less bucket  Bucket Width  Ground clearance  Overall length - Less Bucket  Departure angle  Clearance Radius - Front with Bucket  Clearance Circle - Front without Bucket  Clearance Circle - Rear  Performances  Travel Speed with Two-Speed Option - Maximum | h28 h17 a5 h29 l16 h30 y b1 e1 m4                                   | 8150 lb  167 in 130 in 81 in 42 ° 100 in 148 in 32 in 29 ° 40 in                       |
| Weight and dimensions Overall Operating Height - Fully Raised Height to Hinge Pin – Fully Raised Overall Height to Top of ROPS Dump angle at full height Dump height Overall length with bucket Dump neach - Full height Rollback at ground Seat to ground height Wheelbase Overall width less bucket Bucket Width Ground clearance Overall length - Less Bucket Departure angle Clearance Radius - Front with Bucket Clearance Circle - Front without Bucket Clearance Circle - Rear Perfomances Travel Speed with Two-Speed Option - Maximum                                      | h28 h17 a5 h29 l16 h30 y b1 e1 m4                                   | 167 in<br>130 in<br>81 in<br>42°<br>100 in<br>148 in<br>32 in<br>29°<br>40 in          |
| Overall Operating Height - Fully Raised Height to Hinge Pin - Fully Raised Overall Height to Top of ROPS Dump angle at full height Dump height Overall length with bucket Dump reach - Full height Rollback at ground Seat to ground height Wheelbase Overall width less bucket Bucket Width Ground clearance Overall length - Less Bucket Departure angle Clearance Radius - Front with Bucket Clearance Circle - Front without Bucket Clearance Circle - Rear Performances Travel Speed with Two-Speed Option - Maximum                                                           | h28 h17 a5 h29 l16 h30 y b1 e1 m4                                   | 130 in<br>81 in<br>42 °<br>100 in<br>148 in<br>32 in<br>29 °<br>40 in                  |
| Height to Hinge Pin - Fully Raised  Overall Height to Top of ROPS  Dump angle at full height  Dump height  Overall length with bucket  Dump reach - Full height  Rollback at ground  Seat to ground height  Wheelbase  Overall width less bucket  Bucket Width  Ground clearance  Overall length - Less Bucket  Departure angle  Clearance Radius - Front with Bucket  Clearance Circle - Front without Bucket  Clearance Circle - Rear  Performances  Travel Speed with Two-Speed Option - Maximum                                                                                 | h28 h17 a5 h29 l16 h30 y b1 e1 m4                                   | 130 in<br>81 in<br>42 °<br>100 in<br>148 in<br>32 in<br>29 °<br>40 in                  |
| Overall Height to Top of ROPS  Dump angle at full height  Dump height  Overall length with bucket  Dump reach - Full height  Rollback at ground  Seat to ground height  Wheelbase  Overall width less bucket  Bucket Width  Ground clearance  Overall length - Less Bucket  Departure angle  Clearance Radius - Front with Bucket  Clearance Circle - Front without Bucket  Clearance Circle - Rear  Performances  Travel Speed with Two-Speed Option - Maximum                                                                                                                     | h17<br>a5<br>h29<br>l16<br>h30<br>y<br>b1<br>e1                     | 81 in<br>42°<br>100 in<br>148 in<br>32 in<br>29°<br>40 in                              |
| Dump angle at full height  Dump height  Overall length with bucket  Dump reach - Full height  Rollback at ground  Seat to ground height  Wheelbase  Overall width less bucket  Bucket Width  Ground clearance  Overall length - Less Bucket  Departure angle  Clearance Radius - Front with Bucket  Clearance Circle - Front without Bucket  Clearance Circle - Rear  Performances  Travel Speed with Two-Speed Option - Maximum                                                                                                                                                    | a5<br>h29<br>l16<br>h30<br>y<br>b1<br>e1                            | 42°<br>100 in<br>148 in<br>32 in<br>29°<br>40 in                                       |
| Dump height Overall length with bucket Dump reach - Full height Rollback at ground Seat to ground height Wheelbase Overall width less bucket Bucket Width Ground clearance Overall length - Less Bucket Departure angle Clearance Radius - Front with Bucket Clearance Circle - Front without Bucket Clearance Circle - Rear Performances Travel Speed with Two-Speed Option - Maximum                                                                                                                                                                                              | h29<br>l16<br>h30<br>y<br>b1<br>e1<br>m4                            | 100 in<br>148 in<br>32 in<br>29°<br>40 in                                              |
| Overall length with bucket  Dump reach - Full height  Rollback at ground  Seat to ground height  Wheelbase  Overall width less bucket  Bucket Width  Ground clearance  Overall length - Less Bucket  Departure angle  Clearance Radius - Front with Bucket  Clearance Circle - Front without Bucket  Clearance Circle - Rear  Performances  Travel Speed with Two-Speed Option - Maximum                                                                                                                                                                                            | h30<br>y<br>b1<br>e1<br>m4                                          | 148 in<br>32 in<br>29°<br>40 in                                                        |
| Dump reach - Full height Rollback at ground Seat to ground height Wheelbase Overall width less bucket Bucket Width Ground clearance Overall length - Less Bucket Departure angle Clearance Radius - Front with Bucket Clearance Circle - Front without Bucket Clearance Circle - Rear Performances Travel Speed with Two-Speed Option - Maximum                                                                                                                                                                                                                                     | h30<br>y<br>b1<br>e1<br>m4                                          | 32 in<br>29 °<br>40 in                                                                 |
| Dump reach - Full height Rollback at ground Seat to ground height Wheelbase Overall width less bucket Bucket Width Ground clearance Overall length - Less Bucket Departure angle Clearance Radius - Front with Bucket Clearance Circle - Front without Bucket Clearance Circle - Rear Performances Travel Speed with Two-Speed Option - Maximum                                                                                                                                                                                                                                     | y<br>b1<br>e1<br>m4                                                 | 29 °<br>40 in                                                                          |
| Rollback at ground Seat to ground height Wheelbase Overall width less bucket Bucket Width Ground clearance Overall length - Less Bucket Departure angle Clearance Radius - Front with Bucket Clearance Circle - Front without Bucket Clearance Circle - Rear Performances Travel Speed with Two-Speed Option - Maximum                                                                                                                                                                                                                                                              | y<br>b1<br>e1<br>m4                                                 | 40 in                                                                                  |
| Wheelbase Overall width less bucket Bucket Width Ground clearance Overall length - Less Bucket Departure angle Clearance Radius - Front with Bucket Clearance Circle - Front without Bucket Clearance Circle - Rear Performances Travel Speed with Two-Speed Option - Maximum                                                                                                                                                                                                                                                                                                       | y<br>b1<br>e1<br>m4                                                 |                                                                                        |
| Wheelbase Overall width less bucket Bucket Width Ground clearance Overall length - Less Bucket Departure angle Clearance Radius - Front with Bucket Clearance Circle - Front without Bucket Clearance Circle - Rear Performances Travel Speed with Two-Speed Option - Maximum                                                                                                                                                                                                                                                                                                       | y<br>b1<br>e1<br>m4                                                 |                                                                                        |
| Overall width less bucket Bucket Width Ground clearance Overall length - Less Bucket Departure angle Clearance Radius - Front with Bucket Clearance Circle - Front without Bucket Clearance Circle - Rear Performances Travel Speed with Two-Speed Option - Maximum                                                                                                                                                                                                                                                                                                                 | b1<br>e1<br>m4                                                      |                                                                                        |
| Bucket Width Ground clearance Overall length - Less Bucket Departure angle Clearance Radius - Front with Bucket Clearance Circle - Front without Bucket Clearance Circle - Rear Performances Travel Speed with Two-Speed Option - Maximum                                                                                                                                                                                                                                                                                                                                           | e1<br>m4                                                            | 69 in                                                                                  |
| Ground clearance Overall length - Less Bucket Departure angle Clearance Radius - Front with Bucket Clearance Circle - Front without Bucket Clearance Circle - Rear Performances Travel Speed with Two-Speed Option - Maximum                                                                                                                                                                                                                                                                                                                                                        | m4                                                                  | 70 in                                                                                  |
| Overall length - Less Bucket  Departure angle  Clearance Radius - Front with Bucket  Clearance Circle - Front without Bucket  Clearance Circle - Rear  Performances  Travel Speed with Two-Speed Option - Maximum                                                                                                                                                                                                                                                                                                                                                                   |                                                                     | 8 in                                                                                   |
| Departure angle Clearance Radius - Front with Bucket Clearance Circle - Front without Bucket Clearance Circle - Rear Performances Travel Speed with Two-Speed Option - Maximum                                                                                                                                                                                                                                                                                                                                                                                                      | IZ.                                                                 | 116 in                                                                                 |
| Clearance Radius - Front with Bucket Clearance Circle - Front without Bucket Clearance Circle - Rear Performances Travel Speed with Two-Speed Option - Maximum                                                                                                                                                                                                                                                                                                                                                                                                                      | a2                                                                  | 25 °                                                                                   |
| Clearance Circle - Front without Bucket Clearance Circle - Rear Performances Travel Speed with Two-Speed Option - Maximum                                                                                                                                                                                                                                                                                                                                                                                                                                                           | b18                                                                 | 90 in                                                                                  |
| Clearance Circle - Rear  Performances  Travel Speed with Two-Speed Option - Maximum                                                                                                                                                                                                                                                                                                                                                                                                                                                                                                 | b19                                                                 | 56 in                                                                                  |
| Performances Travel Speed with Two-Speed Option - Maximum                                                                                                                                                                                                                                                                                                                                                                                                                                                                                                                           | wa1                                                                 | 66 in                                                                                  |
| Travel Speed with Two-Speed Option - Maximum                                                                                                                                                                                                                                                                                                                                                                                                                                                                                                                                        | Wa I                                                                |                                                                                        |
|                                                                                                                                                                                                                                                                                                                                                                                                                                                                                                                                                                                     |                                                                     | 12 mi/h                                                                                |
| Travel speed (unladen)                                                                                                                                                                                                                                                                                                                                                                                                                                                                                                                                                              |                                                                     | 7 mi/h                                                                                 |
| Wheels                                                                                                                                                                                                                                                                                                                                                                                                                                                                                                                                                                              |                                                                     | ,,                                                                                     |
| Standard tyres                                                                                                                                                                                                                                                                                                                                                                                                                                                                                                                                                                      |                                                                     | 12x16.5 HD                                                                             |
| Engine                                                                                                                                                                                                                                                                                                                                                                                                                                                                                                                                                                              |                                                                     | 12.710.01.15                                                                           |
| Engine brand                                                                                                                                                                                                                                                                                                                                                                                                                                                                                                                                                                        |                                                                     | Yanmar                                                                                 |
| Engine model                                                                                                                                                                                                                                                                                                                                                                                                                                                                                                                                                                        |                                                                     | 4TNV98CT-NMS                                                                           |
| Gross Power (kW)                                                                                                                                                                                                                                                                                                                                                                                                                                                                                                                                                                    |                                                                     | 53.70 kW                                                                               |
| Net Power (kW)                                                                                                                                                                                                                                                                                                                                                                                                                                                                                                                                                                      |                                                                     | 39.29 kW                                                                               |
| Max. torque / Engine rotation                                                                                                                                                                                                                                                                                                                                                                                                                                                                                                                                                       |                                                                     | 294 Nm / 2500 rpm                                                                      |
| Battery                                                                                                                                                                                                                                                                                                                                                                                                                                                                                                                                                                             |                                                                     | 12 V                                                                                   |
| Altemator                                                                                                                                                                                                                                                                                                                                                                                                                                                                                                                                                                           |                                                                     | 95 kW                                                                                  |
| Starter (kW)                                                                                                                                                                                                                                                                                                                                                                                                                                                                                                                                                                        |                                                                     | 3 kW                                                                                   |
| Hydraulies                                                                                                                                                                                                                                                                                                                                                                                                                                                                                                                                                                          |                                                                     | O KW                                                                                   |
| Standard flow - Auxiliary hydraulics                                                                                                                                                                                                                                                                                                                                                                                                                                                                                                                                                |                                                                     | 89 l/min                                                                               |
| Auxiliary Hydraulic Pressure                                                                                                                                                                                                                                                                                                                                                                                                                                                                                                                                                        |                                                                     | 3300 PSI                                                                               |
| High-Flow Auxiliary Hydraulics – Option                                                                                                                                                                                                                                                                                                                                                                                                                                                                                                                                             |                                                                     | 132 I/min                                                                              |
| High-Flow Auxiliary Hydraulics Pressure – Option                                                                                                                                                                                                                                                                                                                                                                                                                                                                                                                                    |                                                                     | 3200 PSI                                                                               |
| Tank capacities                                                                                                                                                                                                                                                                                                                                                                                                                                                                                                                                                                     |                                                                     | 3200 F3I                                                                               |
| Fuel tank                                                                                                                                                                                                                                                                                                                                                                                                                                                                                                                                                                           |                                                                     | 24 US gal                                                                              |
| Reservoir Capacity Hydraulics                                                                                                                                                                                                                                                                                                                                                                                                                                                                                                                                                       |                                                                     | 24 03 gal                                                                              |
| Displacement                                                                                                                                                                                                                                                                                                                                                                                                                                                                                                                                                                        |                                                                     | 1 US gal                                                                               |
| ·                                                                                                                                                                                                                                                                                                                                                                                                                                                                                                                                                                                   |                                                                     | 1 03 yd1                                                                               |
| Noise and vibration                                                                                                                                                                                                                                                                                                                                                                                                                                                                                                                                                                 |                                                                     | 101 dB                                                                                 |
| Environmental noise (LwA)                                                                                                                                                                                                                                                                                                                                                                                                                                                                                                                                                           |                                                                     |                                                                                        |
| Noise at driving position (LpA)                                                                                                                                                                                                                                                                                                                                                                                                                                                                                                                                                     |                                                                     | 85 dB                                                                                  |
| Whole-Body Vibration (ISO 2631-1) Vibration to whole hand/arm                                                                                                                                                                                                                                                                                                                                                                                                                                                                                                                       |                                                                     | 0.79 m/s <sup>2</sup>                                                                  |

## 2700 V NXT:2 - Dimensional drawing