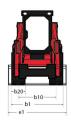

|     | 0.96 m/s <sup>2</sup>                          |

## 2600 R - Dimensional drawing







## **Equipment**

| Integral Access Plate (removable)                                          | Standard             |
|----------------------------------------------------------------------------|----------------------|
| Lifting function                                                           | Stalldald            |
| All-Tach® Attachment Mounting System                                       | Standard             |
| Auxiliary Hydraulics                                                       | Standard             |
| High-Flow Auxiliary Hydraulics                                             | Optional             |
| Power-A-Tach® Attachment Mounting System                                   | Optional             |
|