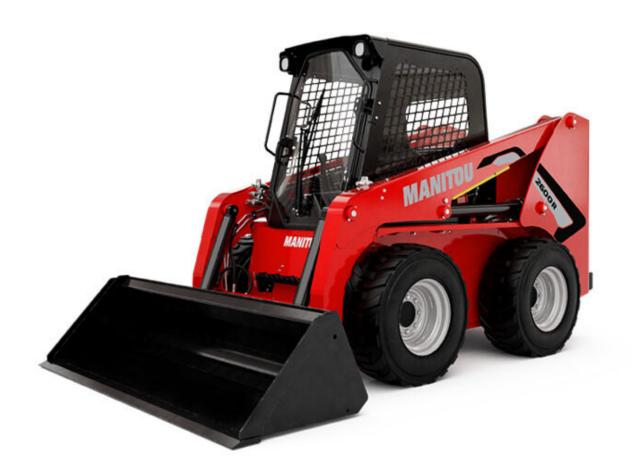

Technical sheet:

## 2600 R





|