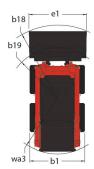

|     | 0.96 m/s <sup>2</sup>                          |

## 2600 R - Dimensional drawing







## **Equipment**

| Integral Access Plate (removable)                                          | Standard             |
|----------------------------------------------------------------------------|----------------------|
| Lifting function                                                           | Stalldald            |
| All-Tach® Attachment Mounting System                                       | Standard             |
| Auxiliary Hydraulics                                                       | Standard             |
| High-Flow Auxiliary Hydraulics                                             | Optional             |
| Power-A-Tach® Attachment Mounting System                                   | Optional             |
|