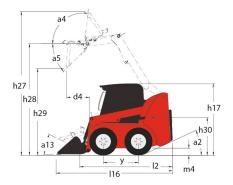

|     | 0.96 m/s <sup>2</sup>                          |

## 2600 R - Dimensional drawing







## **Equipment**

| Integral Access Plate (removable)                                          | Standard             |
|----------------------------------------------------------------------------|----------------------|
| Lifting function                                                           | Stalldald            |
| All-Tach® Attachment Mounting System                                       | Standard             |
| Auxiliary Hydraulics                                                       | Standard             |
| High-Flow Auxiliary Hydraulics                                             | Optional             |
| Power-A-Tach® Attachment Mounting System                                   | Optional             |
|