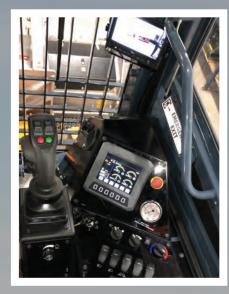

# **NEW CAB**

NEW DIGITAL SCREEN FOR EASY DATA ACCESS AND DIAGNOSTIC

NEW ERGONOMIC LAYOU

12 VOLTS DC OUTLET

PUSH BUTTON CAB TILT FOR EASY ACCESS TO COMPONENTS & HYDRAULIC OIL FILLING PUMP

AM/FM/BLUETOOTH RADIO