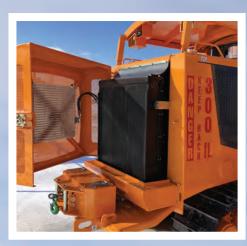

HIGH EFFICIENCY COOLING PACKAGE WITH COARSE FINS FOR EASY CLEANING

15 000 LB WINCH

THE C300 USES THE CUMMINS
QSL9 WHICH IS THE LARGEST
ENGINE IN ITS CLASS OFFERING
MORE RELIABILITY WHILE
DELIVERING OPTIMAL FUEL
EFFICIENCY AND A BETTER
CONTROL AND PERFORMANCE
IN THE MULCHING PROCESS