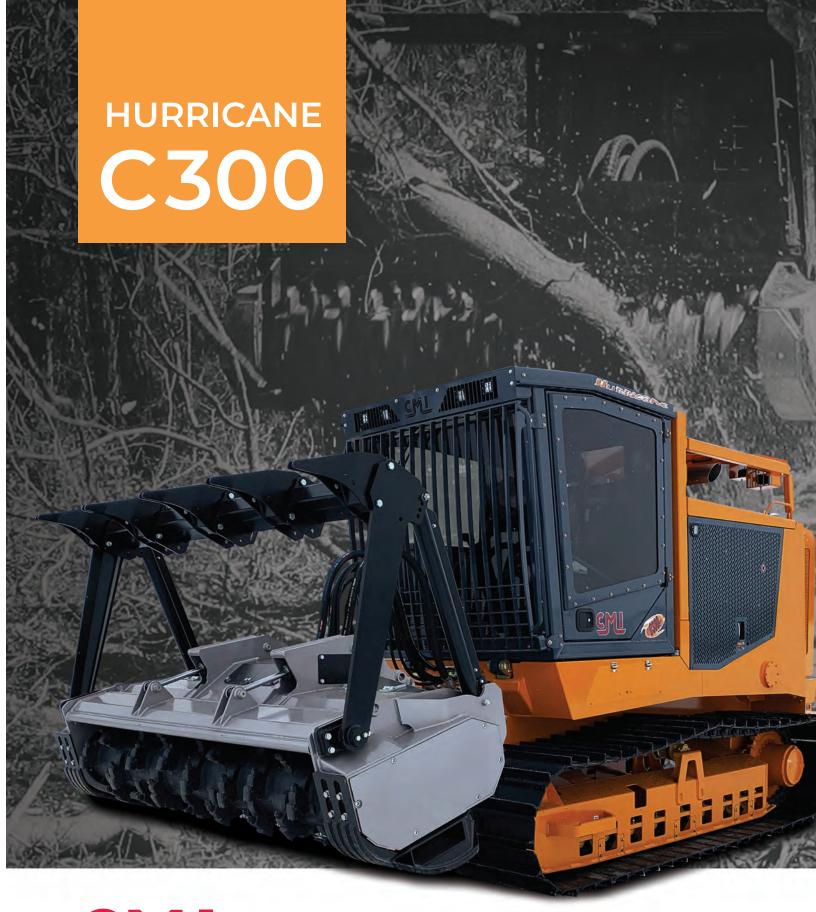

head (\*): 257 in (653 cm)
- A1 Overall Length: 197 in (500 cm)
- B Ground Clearance: 20.5 in (52 cm)
- C Overall Height: 120.8 in (307 cm)
- D Overall width, 30 in (760 mm) pads: 88.8 in (225 cm)
- D Overall width, 22 in (560 mm) pads: 80.8 in (205 cm)
- E Mulching head overall width (\*): 106.9 in (272 cm)
- (E-2F) Mulching head working width (\*): 90.7 in (231 cm)
- (\*) Specs for FAE 200U225 head; Dimensions will vary if other type of head is selected

CMI Mulching inc. 1200 Chemin Herman-Lavigne | Saint-Cyrille-De-Wendover, QC, Canada J1Z 1S4 819 397-2288 | www.cmimulching.com

C.M.I. reserves the right to change specifications, design and price of products described in this literature without notice. C.M.I. and C300 are registered trademarks of C.M.I. Danri inc. Printed in Canada.





PERFORMANCE | RELIABILITY | SIMPLICITY

# HURRICANE C300

# **NEW CAB**



NEW DIGITAL SCREEN FOR EASY DATA ACCESS AND DIAGNOSTIC

NEW ERGONOMIC LAYOU

12 VOLTS DC OUTLET



PUSH BUTTON CAB TILT FOR EASY ACCESS TO COMPONENTS & HYDRAULIC OIL FILLING PUMP

AM/FM/BLUETOOTH RADIO

AIR SUSPENSION SEA

PRESSURISED CABIN WITH INTEGRATED HEAVY DUTY PRE-CLEANER



**GREAT VISIBILITY** 

## THE LEGENDARY FRAME OF THE HURRICANE

PERFECTLY BALANCED

LIGHT WEIGHT

RESISTANT TO YEARS OF ABUSE IN THE HARDEST APPLICATIONS

DECADES OF PROVEN EXPERIENCE, CUSTOMER SATISFACTION AND CONTINUITY IN DESIGN





HIGH EFFICIENCY COOLING PACKAGE WITH COARSE FINS FOR EASY CLEANING

15 000 LB WINCH

THE C300 USES THE CUMMINS
QSL9 WHICH IS THE LARGEST
ENGINE IN ITS CLASS OFFERING
MORE RELIABILITY WHILE
DELIVERING O