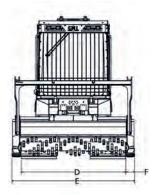

### MACHINE DIMENSIONS

- A Overall Length with mulcher head (\*): 257 in (653 cm)
- A1 Overall Length: 197 in (500 cm)
- B Ground Clearance: 20.5 in (52 cm)
- C Overall Height: 120.8 in (307 cm)
- D Overall width, 30 in (760 mm) pads: 88.8 in (225 cm)
- D Overall width, 22 in (560 mm) pads: 80.8 in (205 cm)
- E Mulching head overall width (\*): 106.9 in (272 cm)
- (E-2F) Mulching head working width (\*): 90.7 in (231 cm)
- (\*) Specs for FAE 200U225 head; Dimensions will vary if other type of head is selected