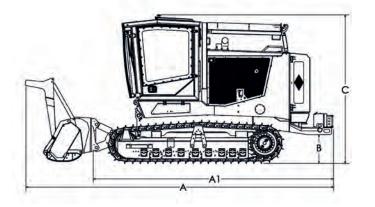

### MACHINE DIMENSIONS

- A Overall Length with mulcher head (\*): 257 in (653 cm)
- A1 Overall Length: 197 in (500 cm)
- B Ground Clearance: 20.5 in (52 cm)
- C Overall Height: 120.8 in (307 cm)
- D Overall width, 30 in (760 mm) pads: 88.8 in (225 cm)
- D Overall width, 22 in (560 mm) pads: 80.8 in (205 cm)
- E Mulching head overall width (\*): 106.9 in (272 cm)
- (E-2F) Mulching head working width (\*): 90.7 in (231 cm)
- (\*) Specs for FAE 200U225 head; Dimensions will vary if other type of head is selected