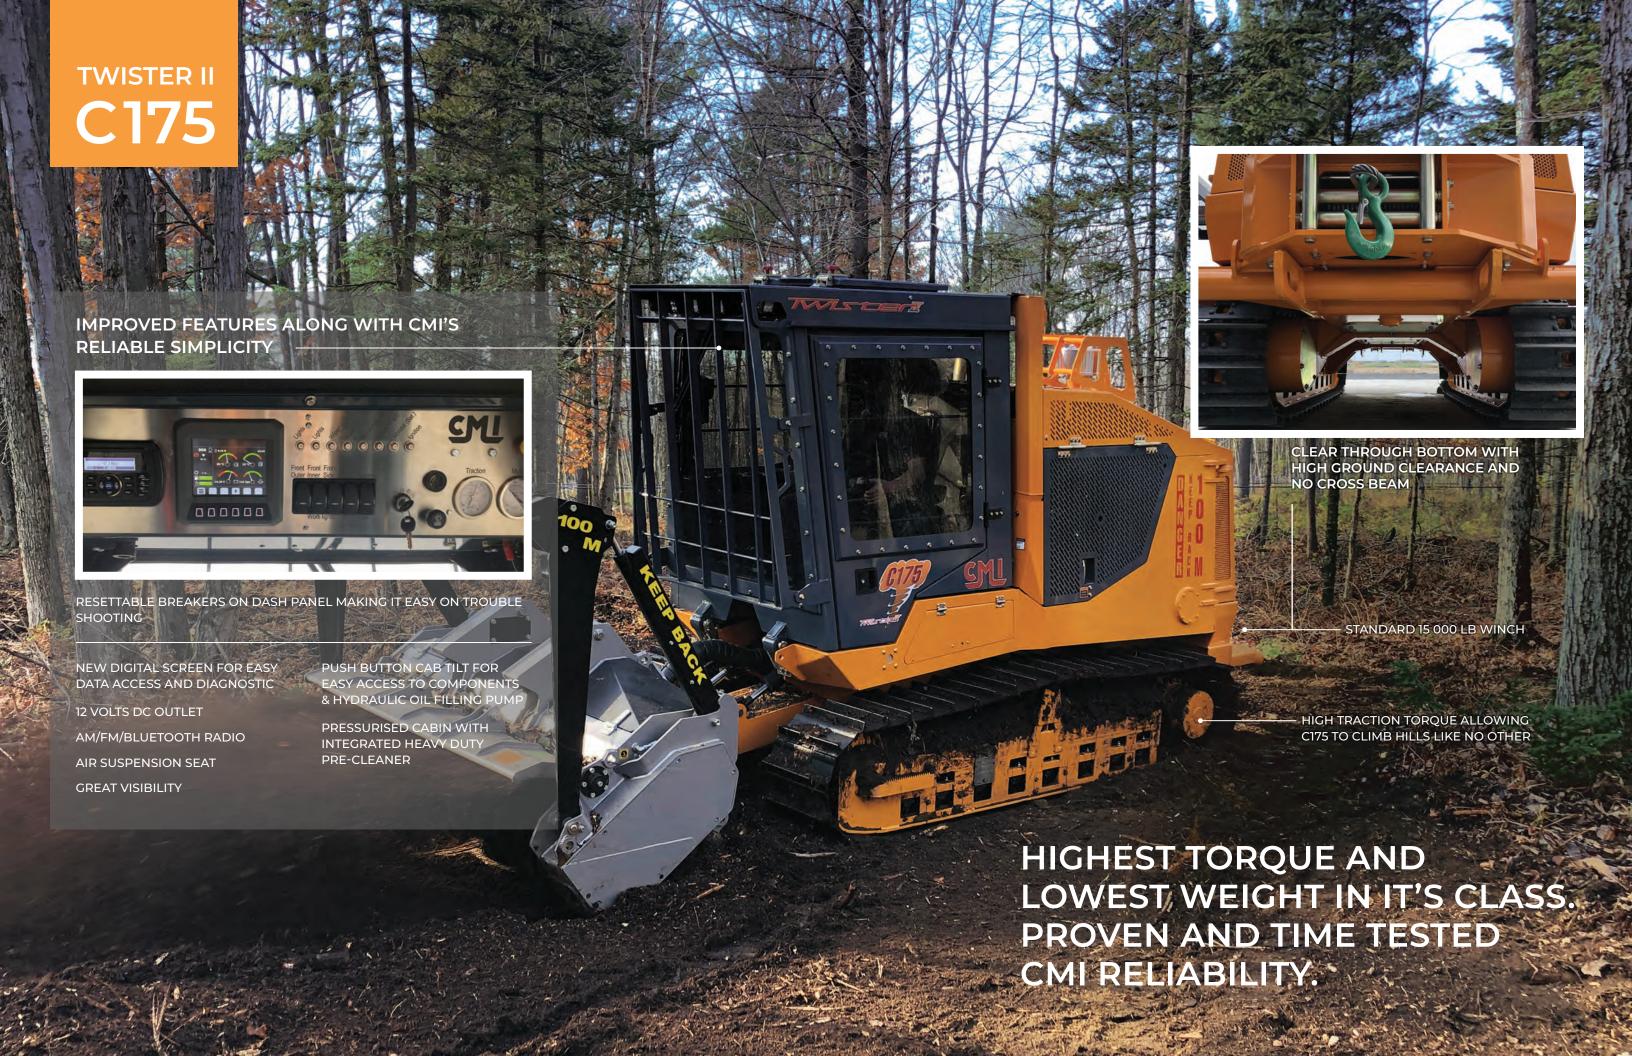

#### STANDARD CHARACTERISTICS

- Push button cab lift with manual override
- Backup camera
- AM/FM/Bluetooth radio
- Hydraulic oil filler pump
- Air suspension seat
- ROPS/FOPS/OPS Certification
- 12 Volts DC outlet
- Electric system with breakers in dash for easy troubleshoot