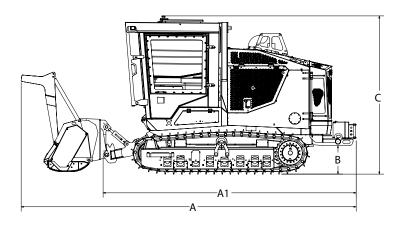

### MACHINE DIMENSIONS

- A Overall Length with mulcher head (\*): 222.6 in (565 cm)
- A1 Overall Length: 170.6 in (433 cm)
- B Ground Clearance: 17.13 in (43 cm)
- C Overall Height: 107.63 in (273 cm)
- D Standard Overall width: 76.5 in (194 cm)
- D Seismic Overall width: 68.5 in (174 cm)
- E Mulching head overall width (\*): 95 in (241 cm)
- (E-2F) Mulching head working width (\*): 81 in (206 cm)
- (\*) Specs for FAE 140U200 head; Dimensions will vary if other type of head is selected