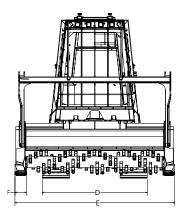

### MACHINE DIMENSIONS

- A Overall Length with mulcher head (\*): 222.6 in (565 cm)
- A1 Overall Length: 170.6 in (433 cm)
- B Ground Clearance: 17.13 in (43 cm)
- C Overall Height: 107.63 in (273 cm)
- D Standard Overall width: 76.5 in (194 cm)
- D Seismic Overall width: 68.5 in (174 cm)
- E Mulching head overall width (\*): 95 in (241 cm)
- (E-2F) Mulching head working width (\*): 81 in (206 cm)
- (\*) Specs for FAE 140U200 head; Dimensions will vary if other type of head is selected