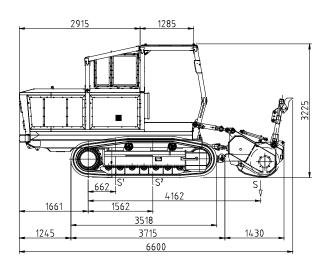

# UNDERCARRIAGE

| Undercarriage type<br>Grouser shoes |                    | D5<br>one blade / dual blade |                        |
|-------------------------------------|--------------------|------------------------------|------------------------|
|                                     | Grouser<br>(mm/in) | Total width<br>(mm/in)       | Track width<br>(mm/in) |
| D5:                                 | 600/24             | 2600/102                     | 2000/79                |

#### WEIGHT AND MOBILITY

| ······                                        |                                |                                              |
|-----------------------------------------------|--------------------------------|----------------------------------------------|
| D5:                                           | with UZM700<br>without Mulcher | 20620 kg (45459 lbs)<br>16000 kg (36376 lbs) |
| Grour<br>D5:                                  | nd pressure:<br>600 mm grouser | 391 g/cm² (5.6 psi)                          |
| Gradeability sideways<br>Gradeability frontal |                                | 30°<br>45°                                   |