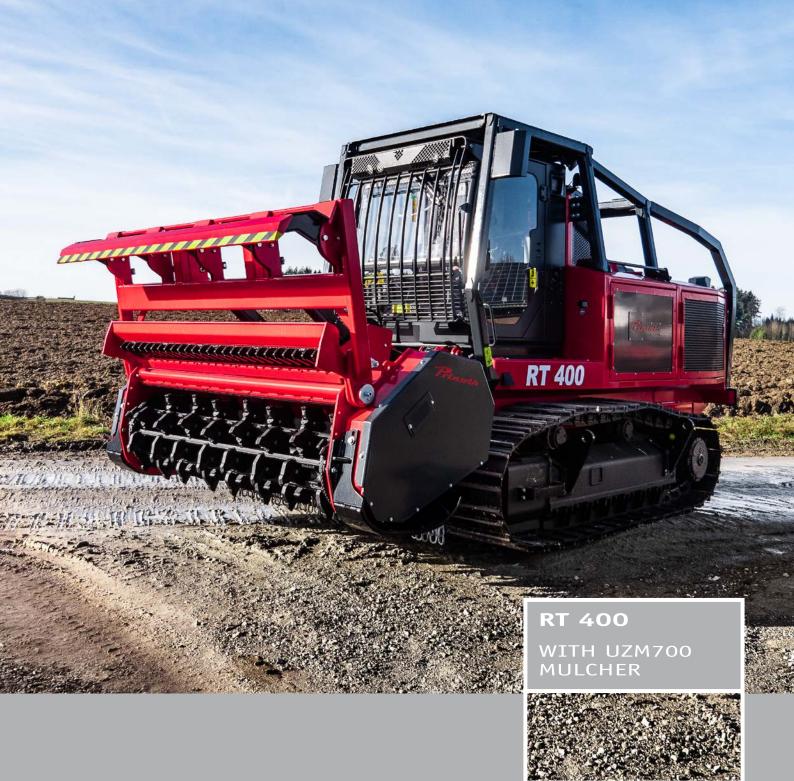

## ATTACHMENTS

| ••••••        | ••••••••••••••••••••••••••••••••••••••• |
|---------------|-----------------------------------------|
| UZM 700       | 4620 kg (10185 lbs)                     |
| Rotor         | 56 x HDT                                |
| Working width | 2300 mm (90.6 in)                       |
| H600          | 5240 kg (11773 lbs)                     |
| Rotor         | 28 x HDT                                |
| Working width | 2300 mm (90.6 in)                       |
|               |                                         |