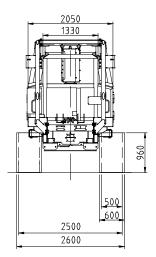

# UNDERCARRIAGE

| Undercarriage type<br>Grouser shoes |                    | D5<br>one blade / dual blade |                        |
|-------------------------------------|--------------------|------------------------------|------------------------|
|                                     | Grouser<br>(mm/in) | Total width<br>(mm/in)       | Track width<br>(mm/in) |
| D5:                                 | 600/24             | 2600/102                     | 2000/79                |