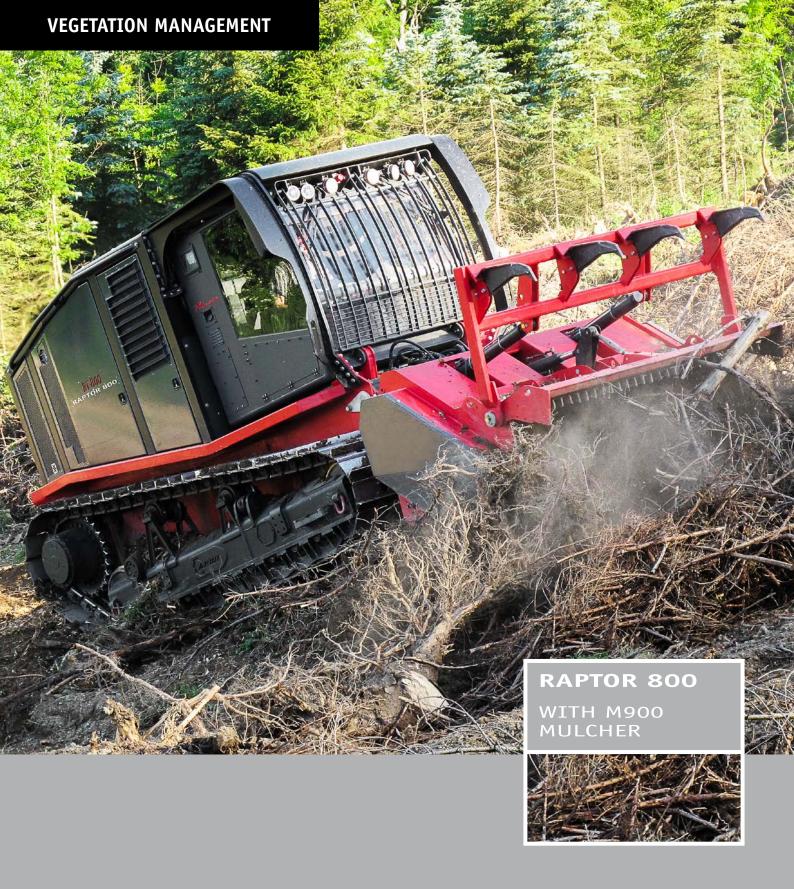

## **ATTACHMENTS**

(9.2 gal)

| Heavy Duty Drive Line (HDDL): |                     |  |
|-------------------------------|---------------------|--|
| SB1200                        | 5050 kg (11133 lbs) |  |
| Rotor                         | 32 x UPT            |  |
| Working width                 | 1250 mm (49.2 in)   |  |
| M900                          | 5250 kg (11574 lbs) |  |
| Rotor                         | 52 x UPT            |  |
| Working width                 | 2300 mm (90.5 in)   |  |