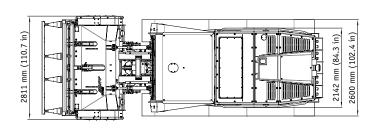

## UNDERCARRIAGE

|     | rcarriage type<br>ser shoes                | one blade                             | D5<br>e / dual blade                    |
|-----|--------------------------------------------|---------------------------------------|-----------------------------------------|
| D5: | Grouser<br>(mm/in)<br>600/23.6<br>700/27.6 | Total width (mm/in) 2800/110 3000/118 | Track width (mm/in) 2200/86.6 2300/90.5 |
|     | 800/31.5                                   | 3200/126                              | 2400/94.5                               |

## **WEIGHT AND MOBILITY**

Gradeability frontal

| D5:          | with M900<br>without Mulcher                                       | 26000 kg (57320 lbs)<br>20750 kg (45746 lbs)                         |
|--------------|--------------------------------------------------------------------|----------------------------------------------------------------------|
| Groui<br>D5: | nd pressure:<br>600 mm grouser<br>700 mm grouser<br>800 mm grouser | 540 g/cm² (7.68 psi)<br>470 g/cm² (6.68 psi)<br>420 g/cm² (5.07 psi) |
| Grade        | eahility sideways                                                  | 30°                                                                  |