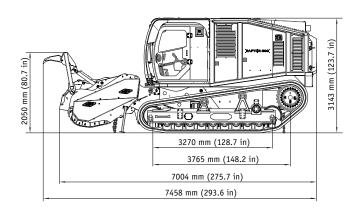

## UNDERCARRIAGE

|     | rcarriage type<br>ser shoes                | one blade                             | D5<br>e / dual blade                    |
|-----|--------------------------------------------|---------------------------------------|-----------------------------------------|
| D5: | Grouser<br>(mm/in)<br>600/23.6<br>700/27.6 | Total width (mm/in) 2800/110 3000/118 | Track width (mm/in) 2200/86.6 2300/90.5 |
|     | 800/31.5                                   | 3200/126                              | 2400/94.5                               |

## **WEIGHT AND MOBILITY**

Gradeability frontal

| D5:          | with M900<br>without Mulcher                                       | 26000 kg (57320 lbs)<br>20750 kg (45746 lbs)                         |
|--------------|--------------------------------------------------------------------|----------------------------------------------------------------------|
| Groui<br>D5: | nd pressure:<br>600 mm grouser<br>700 mm grouser<br>800 mm grouser | 540 g/cm² (7.68 psi)<br>470 g/cm² (6.68 psi)<br>420 g/cm² (5.07 psi) |
| Grade        | eahility sideways                                                  | 30°                                                                  |