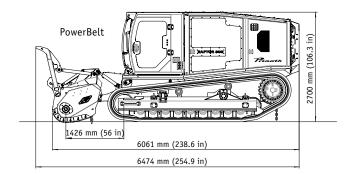

### **ATTACHMENTS**

| PowerBelt:    |                         |
|---------------|-------------------------|
| M650m         | 2850 kg (6280 lbs)      |
| Rotor         | 56/72 x UPTs / 68 x BCS |
| Working width | 2350 mm (92.5 in)       |
| Total width   | 2800 mm (110 in)        |

### **WEIGHT AND MOBILITY**

Gradeability frontal

730/28.7

| D4:          | with M650m<br>without Mulcher                    | 15250 kg (33620 lbs)<br>12400 kg (27337 lbs) |
|--------------|--------------------------------------------------|----------------------------------------------|
| Groui<br>D4: | nd pressure:<br>600 mm grouser<br>730 mm grouser | 340 g/cm² (4.8 psi)<br>280 g/cm² (4 psi)     |
| Grade        | eability sideways                                | 30°                                          |