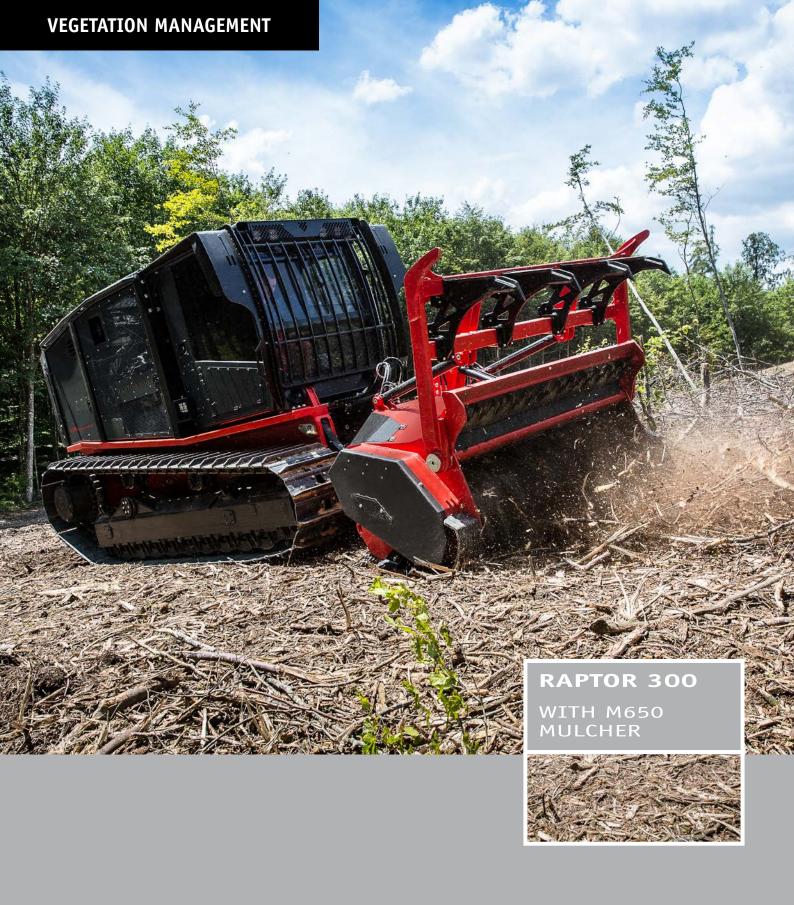

### **ATTACHMENTS**

| PowerBelt:    |                         |
|---------------|-------------------------|
| M650m         | 2850 kg (6280 lbs)      |
| Rotor         | 56/72 x UPTs / 68 x BCS |
| Working width | 2350 mm (92.5 in)       |
| Total width   | 2800 mm (110 in)        |