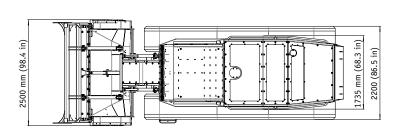

# **UNDERCARRIAGE**

| Unde  | rcarriage type |             | D4             |
|-------|----------------|-------------|----------------|
| Grous | ser shoes      | one blade   | e / dual blade |
|       |                |             |                |
|       | Grouser        | Total width | Track width    |
|       | (mm/in)        | (mm/in)     | (mm/in)        |
| D4:   | 600/23.5       | 2200/86.5   | 1600/63        |

2500/98.5

1750/69

45°