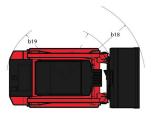

## 1850 RT

| Capacities                                        |                  | Imperial                                       |
|---------------------------------------------------|------------------|------------------------------------------------|
| Max. capacity                                     | Q                | 5287 lb                                        |
| Operating Weight                                  |                  | 9101 lb                                        |
| Operating Capacity at 35% Tipping Load            |                  | 1850 lb                                        |
| Operating Capacity At 50% Tipping Load            |                  | 2643 lb                                        |
| Tipping capacity                                  |                  | 5287 lb                                        |
| Weight and dimensions                             |                  |                                                |
| Overall Operating Height - Fully Raised           | h27              | 168 in                                         |
| Height to Hinge Pin – Fully Raised                | h28              | 128 in                                         |
| Reach - Fully Raised                              | dp1              | 34 in                                          |
| Dump angle at full height                         | a5               | 40.20 °                                        |
| Dump Height - Fully Raised                        | h29              | 98 in                                          |
| Maximum Rollback Angle - Fully Raised             | a4               | 102.50 °                                       |
| Overall Height to Top of ROPS                     | h17              | 83 in                                          |
| Overall length with bucket                        | l16              | 148 in                                         |
| Overall Length without Bucket                     | l1               | 115 in                                         |
| Specified Height                                  | h31              | 68 in                                          |
| Reach at Specified Height                         | r4               | 31 in                                          |
| Dump angle at specified height                    | a17              | 66.80 °                                        |
| Maximum Rollback Angle at Ground                  | a13              | 30 °                                           |
| Carry Position                                    | d5               | 8 in                                           |
| Maximum Rollback Angle at Carry Position          | a14              | 31.60 °                                        |
| Digging Position                                  | h32              | 1 in                                           |
| Angle of Departure with STD Counterweight         | 02               | 30.40 °                                        |
| Ground clearance                                  | m4               | 1043 ft 4 in                                   |
| Track gauge                                       | b10              | 52 in                                          |
| Track Shoe Width                                  | b20              | 13 in                                          |
| Crawler base                                      | y2               | 55 in                                          |
| Overall width less bucket                         | y <u>z</u><br>b1 | 64 in                                          |
|                                                   |                  |                                                |
| Bucket Width Clearance Radius - Front with Bucket | e1               | 66 in                                          |
|                                                   | b18              | 91 in                                          |
| Clearance Circle - Rear                           | wa1              | 66 in                                          |
| Maximum rollback at specified height              | 2                | 66.80 °                                        |
| Angle of Approach                                 | a3               | 90 °                                           |
| Grouser Height                                    |                  | 1 in                                           |
| Track Type / Track Rollers / Roller Type          |                  | Rubber / 4 / Steel                             |
| Performances                                      |                  |                                                |
| Ground Speed - Single Speed                       |                  | 6 mi/h                                         |
| Ground Speed - Two Speed                          |                  | 9 mi/h                                         |
| Drawbar Pull/Tractive Effort                      |                  | 10218 lb                                       |
| Bucket Breakout - Tilt Cylinder                   |                  | 5355 lb                                        |
| Bucket Breakout - Lift Cylinder                   |                  | 5016 lb                                        |
| Engine                                            |                  |                                                |
| Engine brand                                      |                  | Yanmar                                         |
| Engine model                                      |                  | 4TNV98C-NMSL                                   |
| Motor Type                                        |                  | Axial Piston with Planetary Gear Box Reduction |
| Gross Power (kW) / Power                          |                  | 51.70 kW / 2500 rpm                            |
| Net Power (kW) / Power                            |                  | 51 kW / 2500 rpm                               |
| Max. torque                                       |                  | 241 Nm                                         |
| Battery                                           |                  | 12 V                                           |
| Cold Cranking Amps at Temperature (CCA)           |                  | 850 A                                          |
| Alternator - Voltage / Ampere                     |                  | 14 V / 100 A                                   |
| Tank capacities                                   |                  |                                                |
| Oil Pan Capacity                                  |                  | 3 US gal                                       |
| Hydraulic tank capacity                           |                  | 11 US gal                                      |
| Fuel tank                                         |                  | 24 US gal                                      |
| Coolant system capacity                           |                  | 4 US gal                                       |
| Displacement / Number of cylinders                |                  | 1 US gal / 4                                   |
| Miscellaneous                                     |                  | 1 03 yai / 4                                   |
| /Wilscendineous                                   |                  |                                                |

## 1850 RT - Dimensional drawing