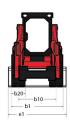

## 1850 RT

| Capacities                                        |                  | Imperial                                       |
|---------------------------------------------------|------------------|------------------------------------------------|
| Max. capacity                                     | Q                | 5287 lb                                        |
| Operating Weight                                  |                  | 9101 lb                                        |
| Operating Capacity at 35% Tipping Load            |                  | 1850 lb                                        |
| Operating Capacity At 50% Tipping Load            |                  | 2643 lb                                        |
| Tipping capacity                                  |                  | 5287 lb                                        |
| Weight and dimensions                             |                  |                                                |
| Overall Operating Height - Fully Raised           | h27              | 168 in                                         |
| Height to Hinge Pin – Fully Raised                | h28              | 128 in                                         |
| Reach - Fully Raised                              | dp1              | 34 in                                          |
| Dump angle at full height                         | a5               | 40.20 °                                        |
| Dump Height - Fully Raised                        | h29              | 98 in                                          |
| Maximum Rollback Angle - Fully Raised             | a4               | 102.50 °                                       |
| Overall Height to Top of ROPS                     | h17              | 83 in                                          |
| Overall length with bucket                        | l16              | 148 in                                         |
| Overall Length without Bucket                     | l1               | 115 in                                         |
| Specified Height                                  | h31              | 68 in                                          |
| Reach at Specified Height                         | r4               | 31 in                                          |
| Dump angle at specified height                    | a17              | 66.80 °                                        |
| Maximum Rollback Angle at Ground                  | a13              | 30 °                                           |
| Carry Position                                    | d5               | 8 in                                           |
| Maximum Rollback Angle at Carry Position          | a14              | 31.60 °                                        |
| Digging Position                                  | h32              | 1 in                                           |
| Angle of Departure with STD Counterweight         | 02               | 30.40 °                                        |
| Ground clearance                                  | m4               | 1043 ft 4 in                                   |
| Track gauge                                       | b10              | 52 in                                          |
| Track Shoe Width                                  | b20              | 13 in                                          |
| Crawler base                                      | y2               | 55 in                                          |
| Overall width less bucket                         | y <u>z</u><br>b1 | 64 in                                          |
|                                                   |                  |                                                |
| Bucket Width Clearance Radius - Front with Bucket | e1               | 66 in                                          |
|                                                   | b18              | 91 in                                          |
| Clearance Circle - Rear                           | wa1              | 66 in                                          |
| Maximum rollback at specified height              | 2                | 66.80 °                                        |
| Angle of Approach                                 | a3               | 90 °                                           |
| Grouser Height                                    |                  | 1 in                                           |
| Track Type / Track Rollers / Roller Type          |                  | Rubber / 4 / Steel                             |
| Performances                                      |                  |                                                |
| Ground Speed - Single Speed                       |                  | 6 mi/h                                         |
| Ground Speed - Two Speed                          |                  | 9 mi/h                                         |
| Drawbar Pull/Tractive Effort                      |                  | 10218 lb                                       |
| Bucket Breakout - Tilt Cylinder                   |                  | 5355 lb                                        |
| Bucket Breakout - Lift Cylinder                   |                  | 5016 lb                                        |
| Engine                                            |                  |                                                |
| Engine brand                                      |                  | Yanmar                                         |
| Engine model                                      |                  | 4TNV98C-NMSL                                   |
| Motor Type                                        |                  | Axial Piston with Planetary Gear Box Reduction |
| Gross Power (kW) / Power                          |                  | 51.70 kW / 2500 rpm                            |
| Net Power (kW) / Power                            |                  | 51 kW / 2500 rpm                               |
| Max. torque                                       |                  | 241 Nm                                         |
| Battery                                           |                  | 12 V                                           |
| Cold Cranking Amps at Temperature (CCA)           |                  | 850 A                                          |
| Alternator - Voltage / Ampere                     |                  | 14 V / 100 A                                   |
| Tank capacities                                   |                  |                                                |
| Oil Pan Capacity                                  |                  | 3 US gal                                       |
| Hydraulic tank capacity                           |                  | 11 US gal                                      |
| Fuel tank                                         |                  | 24 US gal                                      |
| Coolant system capacity                           |                  | 4 US gal                                       |
| Displacement / Number of cylinders                |                  | 1 US gal / 4                                   |
| Miscellaneous                                     |                  | 1 03 yai / 4                                   |
| /Wilscendineous                                   |                  |                                                |

## 1850 RT - Dimensional drawing