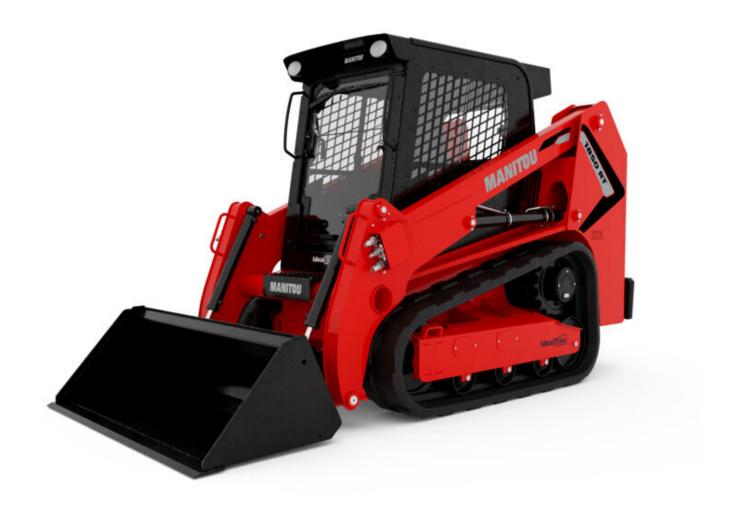

Technical sheet:

## 1850 RT





| Capacities                                        |                  | Imperial                                       |
|---------------------------------------------------|------------------|------------------------------------------------|
| Max. capacity                                     | Q                | 5287 lb                                        |
| Operating Weight                                  |                  | 9101 lb                                        |
| Operating Capacity at 35% Tipping Load            |                  | 1850 lb                                        |
| Operating Capacity At 50% Tipping Load            |                  | 2643 lb                                        |
| Tipping capacity                                  |