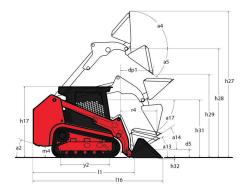

## 1850 RT

| Capacities                                        |                  | Imperial                                       |
|---------------------------------------------------|------------------|------------------------------------------------|
| Max. capacity                                     | Q                | 5287 lb                                        |
| Operating Weight                                  |                  | 9101 lb                                        |
| Operating Capacity at 35% Tipping Load            |                  | 1850 lb                                        |
| Operating Capacity At 50% Tipping Load            |                  | 2643 lb                                        |
| Tipping capacity                                  |                  | 5287 lb                                        |
| Weight and dimensions                             |                  |                                                |
| Overall Operating Height - Fully Raised           | h27              | 168 in                                         |
| Height to Hinge Pin – Fully Raised                | h28              | 128 in                                         |
| Reach - Fully Raised                              | dp1              | 34 in                                          |
| Dump angle at full height                         | a5               | 40.20 °                                        |
| Dump Height - Fully Raised                        | h29              | 98 in                                          |
| Maximum Rollback Angle - Fully Raised             | a4               | 102.50 °                                       |
| Overall Height to Top of ROPS                     | h17              | 83 in                                          |
| Overall length with bucket                        | l16              | 148 in                                         |
| Overall Length without Bucket                     | l1               | 115 in                                         |
| Specified Height                                  | h31              | 68 in                                          |
| Reach at Specified Height                         | r4               | 31 in                                          |
| Dump angle at specified height                    | a17              | 66.80 °                                        |
| Maximum Rollback Angle at Ground                  | a13              | 30 °                                           |
| Carry Position                                    | d5               | 8 in                                           |
| Maximum Rollback Angle at Carry Position          | a14              | 31.60 °                                        |
| Digging Position                                  | h32              | 1 in                                           |
| Angle of Departure with STD Counterweight         | 02               | 30.40 °                                        |
| Ground clearance                                  | m4               | 1043 ft 4 in                                   |
| Track gauge                                       | b10              | 52 in                                          |
| Track Shoe Width                                  | b20              | 13 in                                          |
| Crawler base                                      | y2               | 55 in                                          |
| Overall width less bucket                         | y <u>z</u><br>b1 | 64 in                                          |
|                                                   |                  |                                                |
| Bucket Width Clearance Radius - Front with Bucket | e1               | 66 in                                          |
|                                                   | b18              | 91 in                                          |
| Clearance Circle - Rear                           | wa1              | 66 in                                          |
| Maximum rollback at specified height              | 2                | 66.80 °                                        |
| Angle of Approach                                 | a3               | 90 °                                           |
| Grouser Height                                    |                  | 1 in                                           |
| Track Type / Track Rollers / Roller Type          |                  | Rubber / 4 / Steel                             |
| Performances                                      |                  |                                                |
| Ground Speed - Single Speed                       |                  | 6 mi/h                                         |
| Ground Speed - Two Speed                          |                  | 9 mi/h                                         |
| Drawbar Pull/Tractive Effort                      |                  | 10218 lb                                       |
| Bucket Breakout - Tilt Cylinder                   |                  | 5355 lb                                        |
| Bucket Breakout - Lift Cylinder                   |                  | 5016 lb                                        |
| Engine                                            |                  |                                                |
| Engine brand                                      |                  | Yanmar                                         |
| Engine model                                      |                  | 4TNV98C-NMSL                                   |
| Motor Type                                        |                  | Axial Piston with Planetary Gear Box Reduction |
| Gross Power (kW) / Power                          |                  | 51.70 kW / 2500 rpm                            |
| Net Power (kW) / Power                            |                  | 51 kW / 2500 rpm                               |
| Max. torque                                       |                  | 241 Nm                                         |
| Battery                                           |                  | 12 V                                           |
| Cold Cranking Amps at Temperature (CCA)           |                  | 850 A                                          |
| Alternator - Voltage / Ampere                     |                  | 14 V / 100 A                                   |
| Tank capacities                                   |                  |                                                |
| Oil Pan Capacity                                  |                  | 3 US gal                                       |
| Hydraulic tank capacity                           |                  | 11 US gal                                      |
| Fuel tank                                         |                  | 24 US gal                                      |
| Coolant system capacity                           |                  | 4 US gal                                       |
| Displacement / Number of cylinders                |                  | 1 US gal / 4                                   |
| Miscellaneous                                     |                  | 1 03 yai / 4                                   |
| /Wilscendineous                                   |                  |                                                |

## 1850 RT - Dimensional drawing