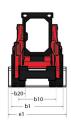

|      | 10 US gal<br>17 US gal<br>3 US gal |

## 1650 RT - Dimensional drawing







## **Equipment**

| Lifting function                                 |          |
|--------------------------------------------------|----------|
| All-Tach® Attachment Mounting System             | Standard |
| Auxiliary Hydraulics                             | Standard |
| Electronic Attachment Control - 14-Pin Connector | Optional |
| High-Flow Auxiliary Hydraulics                   | Optional |
| IdealTrax™ Automatic Track Tensioning System     | Standard |
| Power-A-Tach® Attachment Mounting System         | Optional |
| Motorization/Power                               |          |
| Combination Radiator & Hydraulic Oil Cooler      | Standard |
| Dual-Element Air Cleaner with Indicator          | Standard |
| Engine Auto-Shutdown System                      | Standard |
| Glowplugs