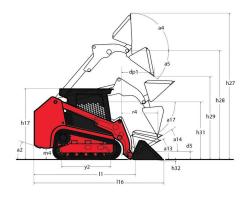

|      | 10 US gal<br>17 US gal<br>3 US gal |

## 1650 RT - Dimensional drawing







## **Equipment**

| Lifting function                                 |          |
|--------------------------------------------------|----------|
| All-Tach® Attachment Mounting System             | Standard |
| Auxiliary Hydraulics                             | Standard |
| Electronic Attachment Control - 14-Pin Connector | Optional |
| High-Flow Auxiliary Hydraulics                   | Optional |
| IdealTrax™ Automatic Track Tensioning System     | Standard |
| Power-A-Tach® Attachment Mounting System         | Optional |
| Motorization/Power                               |          |
| Combination Radiator & Hydraulic Oil Cooler      | Standard |
| Dual-Element Air Cleaner with Indicator          | Standard |
| Engine Auto-Shutdown System                      | Standard |
| Glowpl