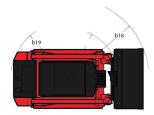

|      | 10 US gal<br>17 US gal<br>3 US gal |

## 1650 RT - Dimensional drawing







## **Equipment**

| Lifting function                                 |          |
|--------------------------------------------------|----------|
| All-Tach® Attachment Mounting System             | Standard |
| Auxiliary Hydraulics                             | Standard |
| Electronic Attachment Control - 14-Pin Connector | Optional |
| High-Flow Auxiliary Hydraulics                   | Optional |
| IdealTrax™ Automatic Track Tensioning System     | Standard |
| Power-A-Tach® Attachment Mounting System         | Optional |
| Motorization/Power                               |          |
| Combination Radiator & Hydraulic Oil Cooler      | Standard |
| Dual-Element Air Cleaner with Indicator          | Standard |
| Engine Auto-Shutdown System                      | Standard |
| Glowplug