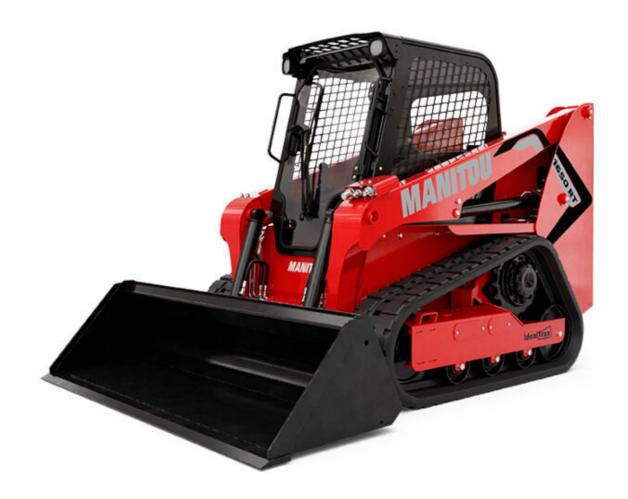

Technical sheet:

## 1650 RT





| Capacities