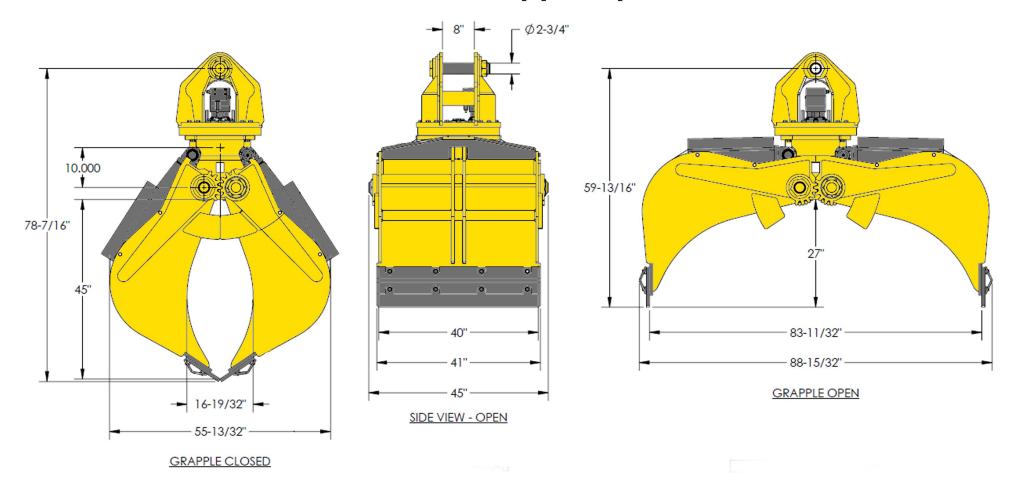

## **Waste Clamshell Grapple Specifications**

Weight = 3,530 Lbs./1,604 Kg.

| HYDRAULIC REQUIREMENTS  |                        |                            |
|-------------------------|------------------------|----------------------------|
|                         | Max. Flow<br>GPM / LPM | Max. Pressure<br>PSI / Bar |
| Waste Clamshell Grapple |                        |                            |
| Open / Close            | 25 / 97                | 4500 / 310                 |
| Rotation                | 6 / 23                 | 1750 / 121                 |