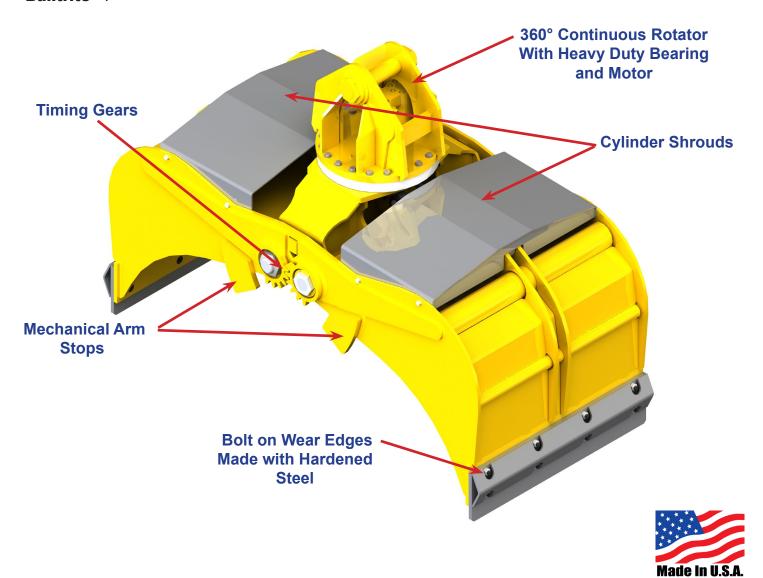

- 360° continuous rotation, using a heavy duty bearing. Our rotators are designed for the specific carrier they are mounted to, providing long life with minimal maintenance requirements.
- Wide jaw opening and grapple width for handling large volumes of municipal solid waste (MSW) and recyclables.
- Cylinder shrouds protect the cylinders from external damage. Mechanical stops to prevent cylinders from bottoming out.
- Timing teeth bring both jaws simultaneously together.
- Bolt-on, wear resistant wear bars